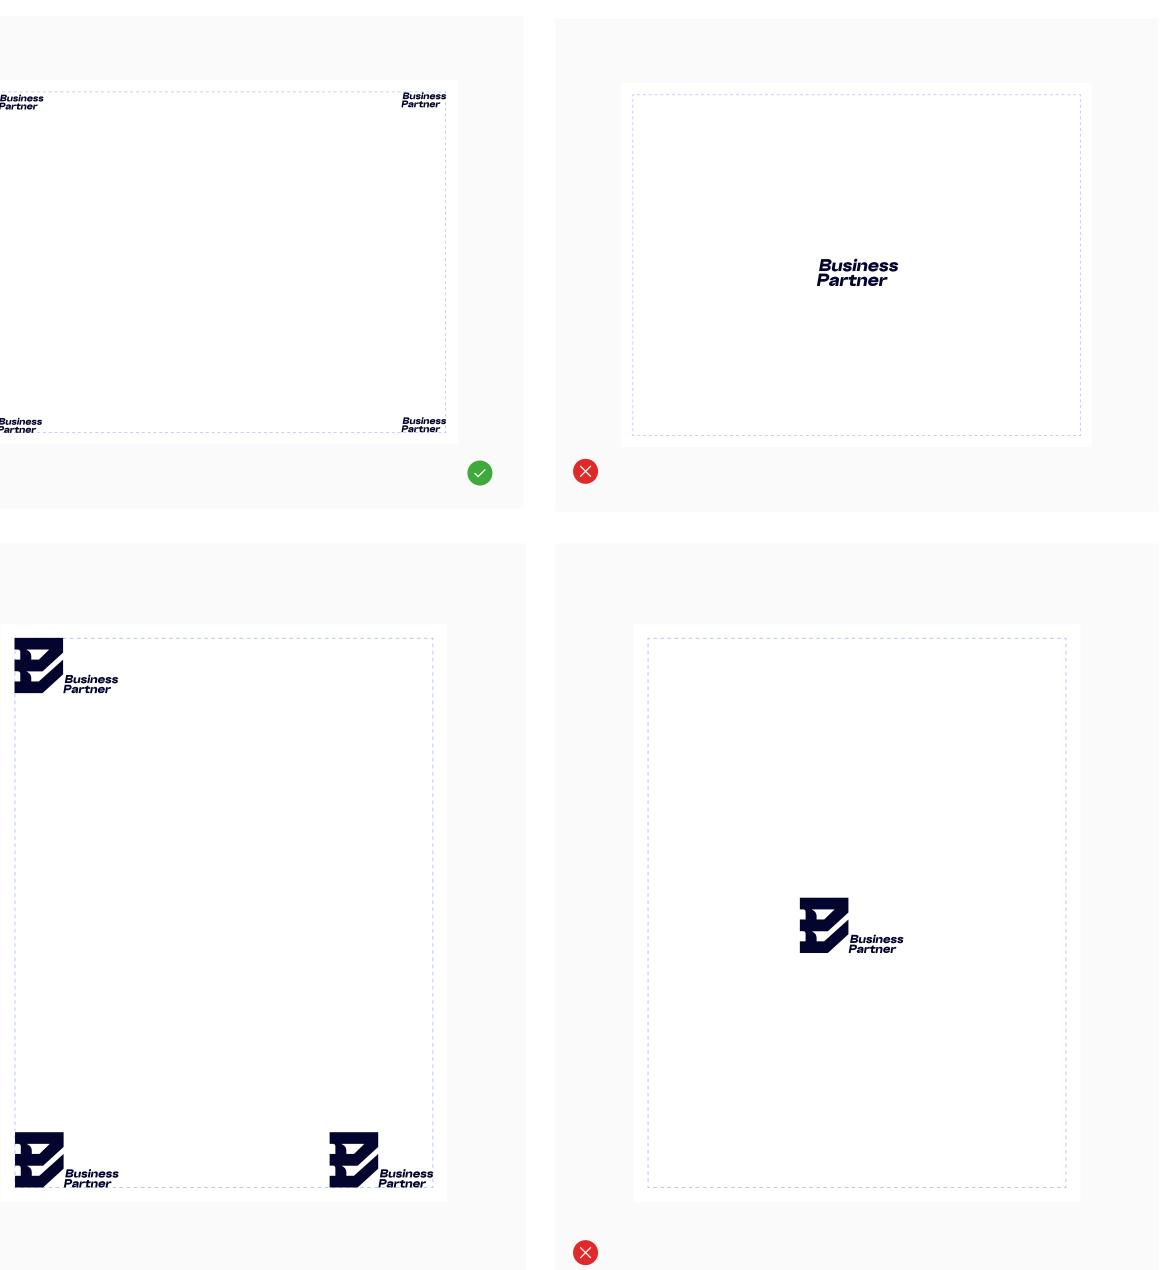

# Logo Placement

Position the main logo at the bottom left, bottom right, or top left corners of the paper\docs for a professional and dynamic appearance. Avoid placing it on the top right for a modern design. This ensures visibility and contributes to a polished, well-branded look.

For the word logo, consider placing it in all four corners of the paper\docs for a versatile and balanced presentation.

Business Partner