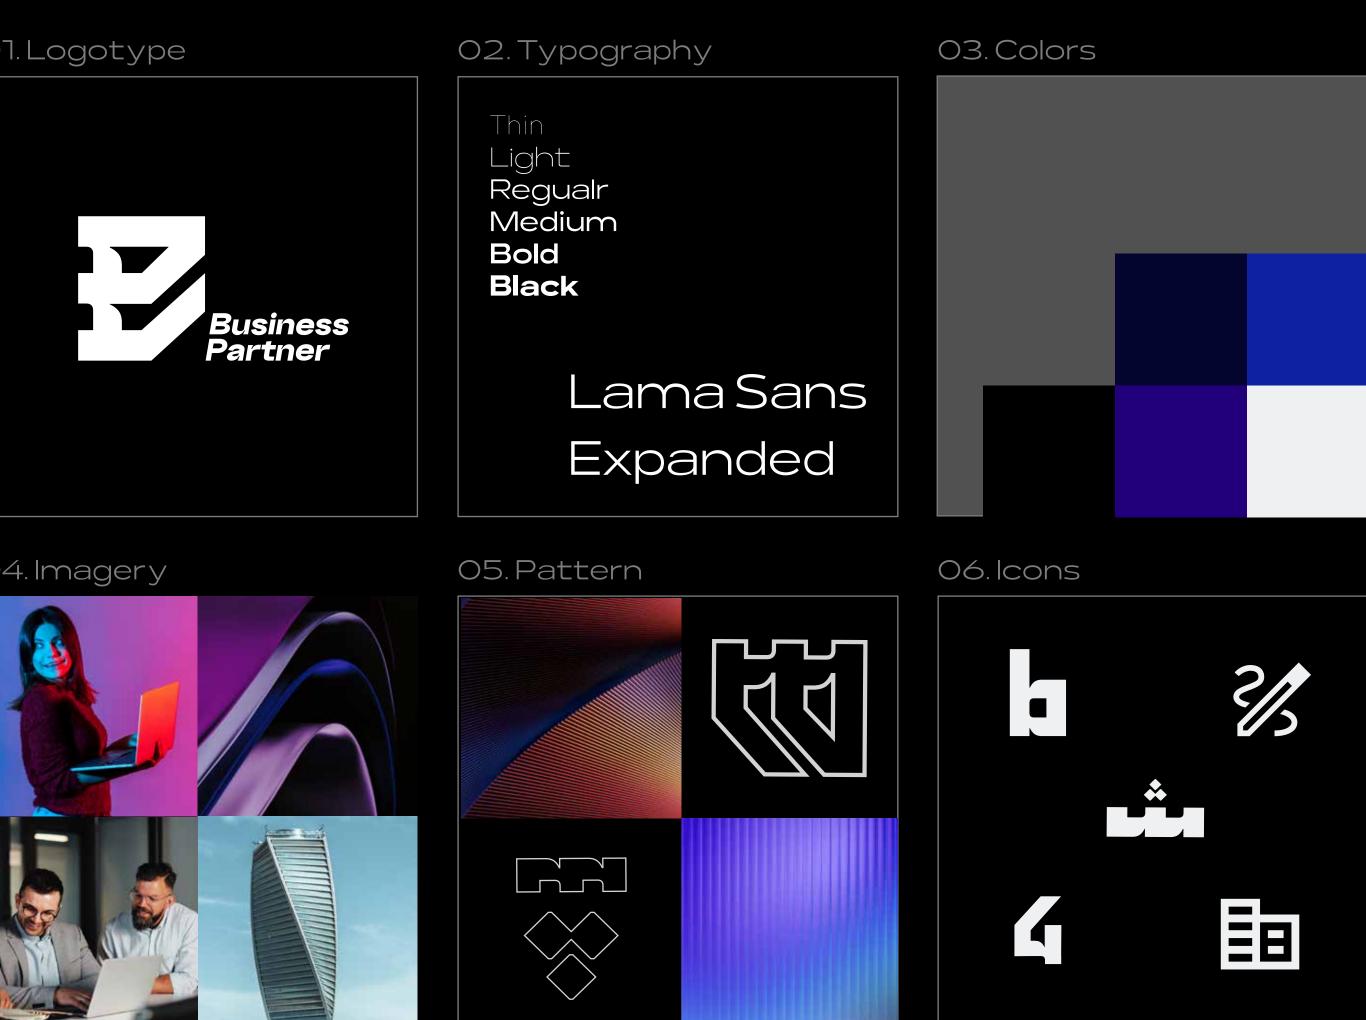

# Identity overview

A brand's visual identity is built on five pillars: logotype, typeface, color palette, image style, and pattern, all shaping its look and memorability.

# Logo Concept

Main

Main with Arabic

# Typography Lama Sans

Lama, our versatile font, was created to meet the digital and print needs of our brand, BP. With styles ranging from normal to compressed and wide, it seamlessly fits various applications—websites, ads, and publications. Supporting up to fifty languages, including Latin and Arabic, Lama ensures consistency in bold titles, small spaces, and body texts, enhancing our brand's visual identity across diverse channels.

# Colors

Colors Keywords: Trust, reliability, stability, professionalism, power, authority, tradition, depth, mystery.

Luxury, sophistication, creativity, imagination, mystery, intrigue, royalty, wisdom, spirituality, transformation.

# Tone & Voice

Capturing collaboration and growth, brand imagery highlights harmony, a creative team, and success partners united in business innovation amidst the thriving cities, embodying synergy and technology-driven innovation.

5 Creative Advanced Solutions

Storefront

Trending Up

Sell

Analytics

Query Stats

Store