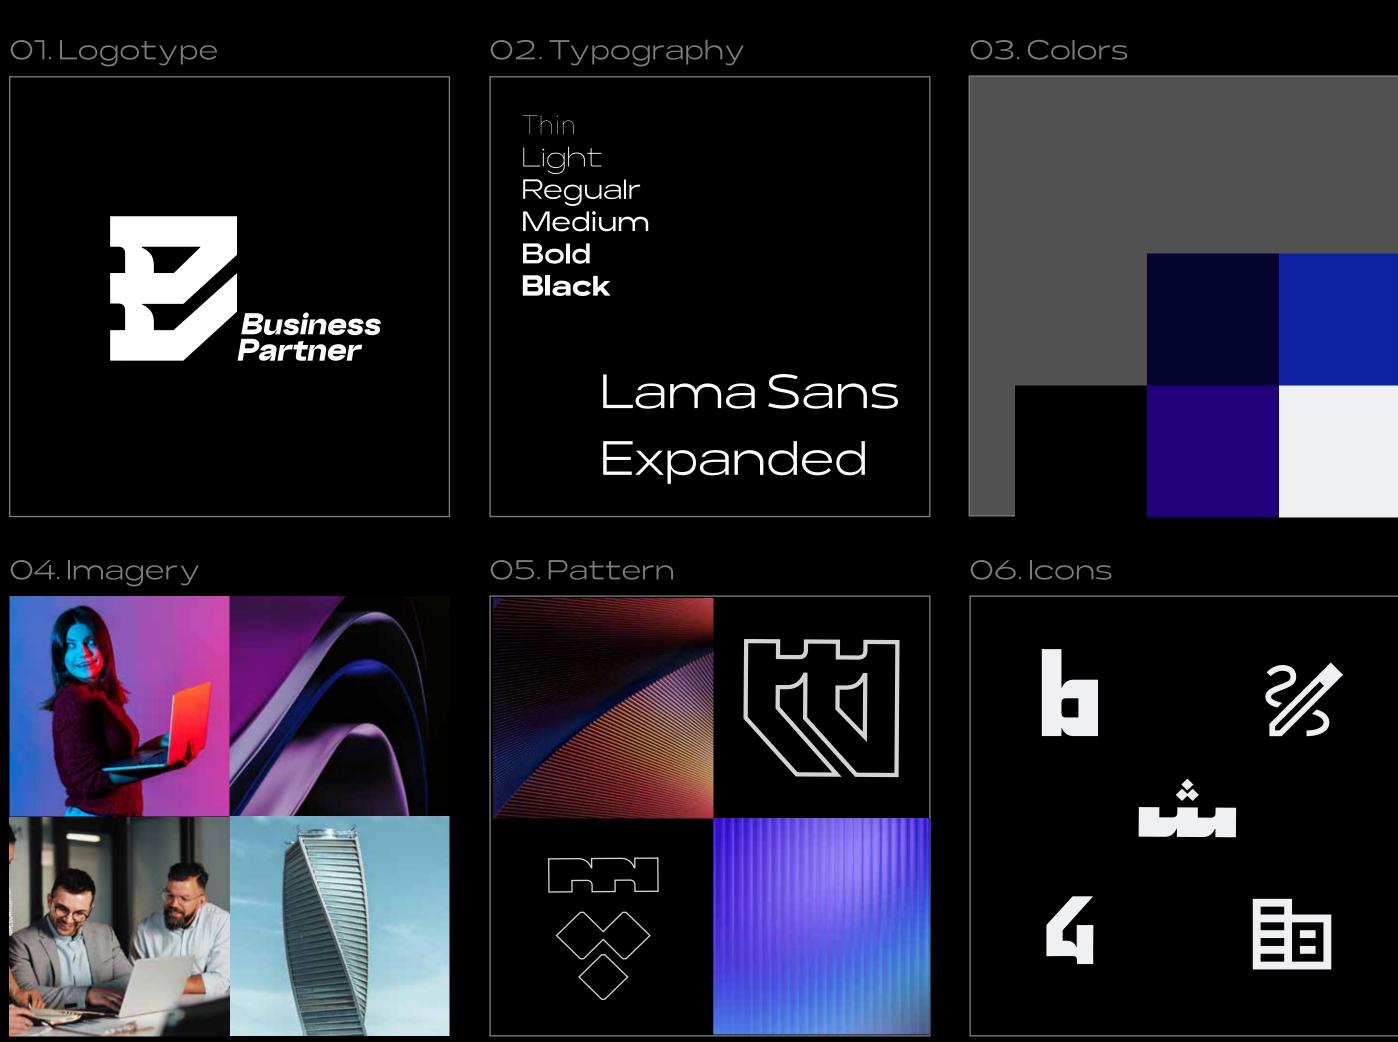

# Identity overview

A brand's visual identity is built on five pillars: logotype, typeface, color palette, image style, and pattern, all shaping its look and memorability.

# Logo Concept

Main

Main with Arabic

# Typography Lama Sans

Lama, our versatile font, was created to meet the digital and print needs of our brand, BP. With styles ranging from normal to compressed and wide, it seamlessly fits various applications—websites, ads, and publications. Supporting up to fifty languages, including Latin and Arabic, Lama ensures consistency in bold titles, small spaces, and body texts, enhancing our brand's visual identity across diverse channels.

# Colors

Colors Keywords: Trust, reliability, stability, professionalism, power, authority, tradition, depth, mystery.

Luxury, sophistication, creativity, imagination, mystery, intrigue, royalty, wisdom, spirituality, transformation.

# Tone & Voice

Capturing collaboration and growth, brand imagery highlights harmony, a creative team, and success partners united in business innovation amidst the thriving cities, embodying synergy and technology-driven innovation.

5 Creative Advanced Solutions

Storefront

Trending Up

Sell

Analytics

Query Stats

Store