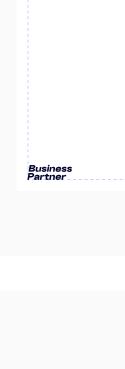

# Logo Placement

Position the main logo at the bottom left, bottom right, or top left corners of the paper\docs for a professional and dynamic appearance. Avoid placing it on the top right for a modern design. This ensures visibility and contributes to a polished, well-branded look.