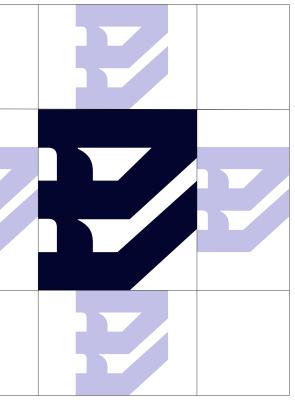

# Brand Clear space

The area around the "Business Partner" logo icon-mark, wordmark, icon should always provide ample space so that its balance and wholeness are not crowded or constrained by external elements. Use the provided symbol shown in the diagram to measure the clear space around the logo. This symbol represents the minimum amount of space that should be reserved around the logo on all sides.