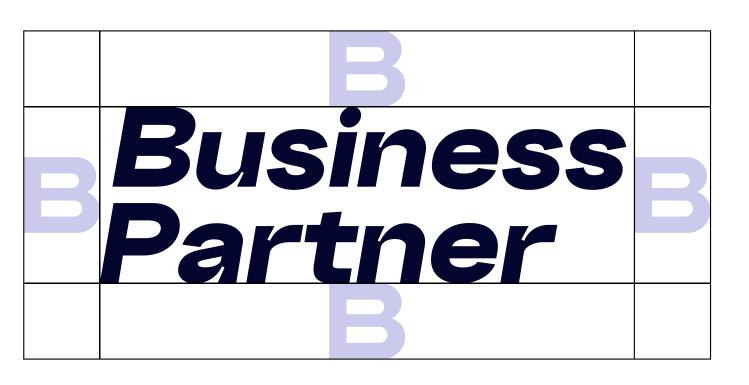

For the word logo, consider placing it in all four corners of the paper\docs for a versatile and balanced presentation.

Business Partner