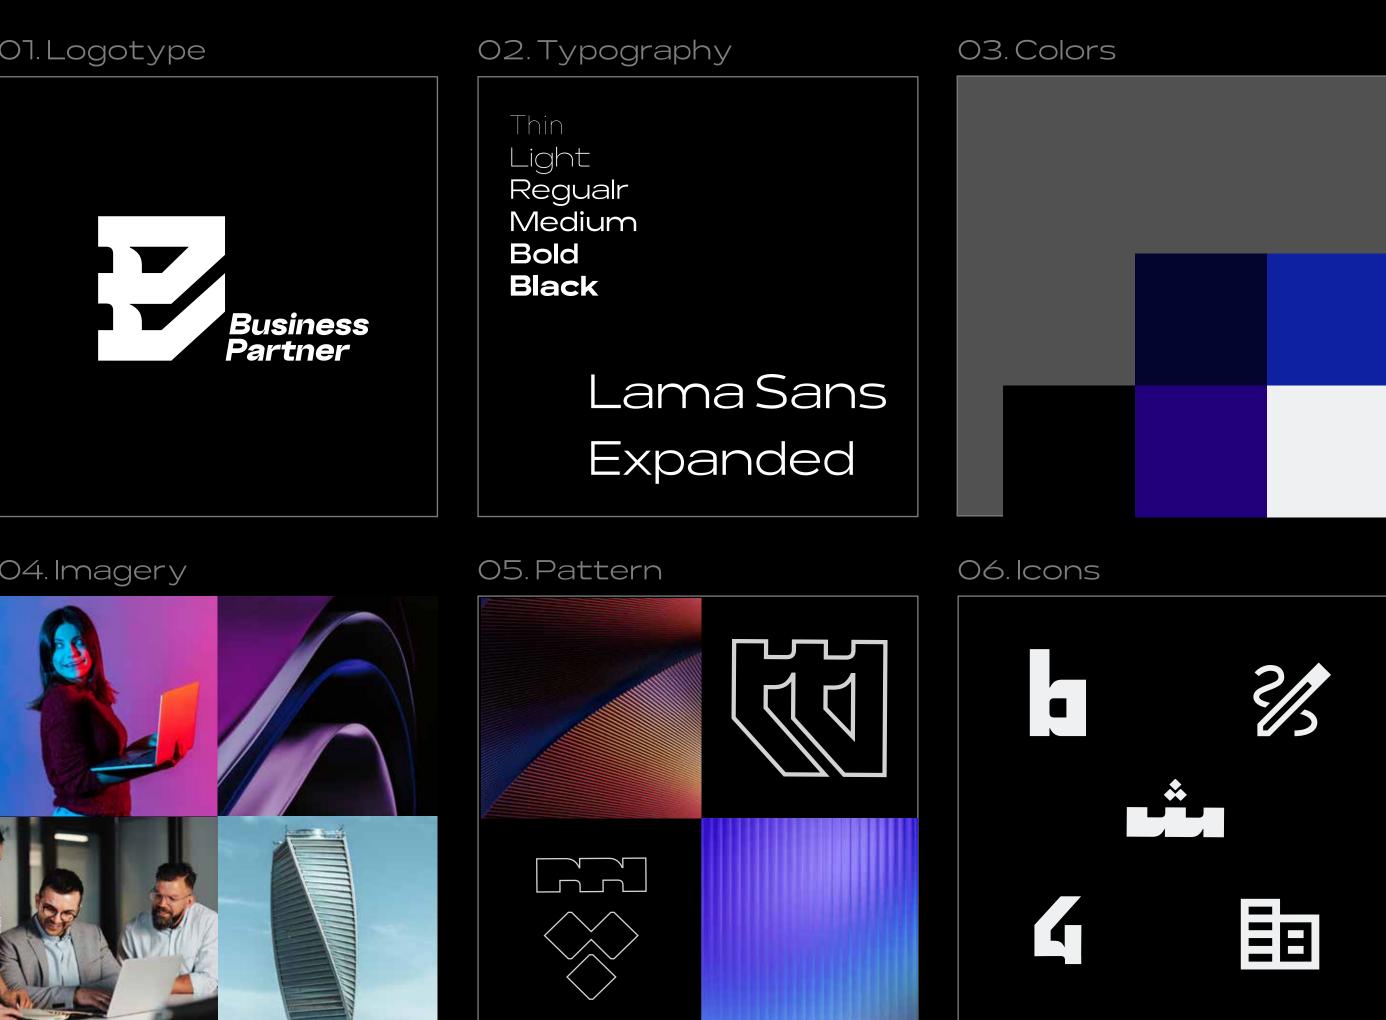

# Identity overview

A brand's visual identity is built on five pillars: logotype, typeface, color palette, image style, and pattern, all shaping its look and memorability.

# Typography Lama Sans

Lama, our versatile font, was created to meet the digital and print needs of our brand, BP. With styles ranging from normal to compressed and wide, it seamlessly fits various applications—websites, ads, and publications. Supporting up to fifty languages, including Latin and Arabic, Lama ensures consistency in bold titles, small spaces, and body texts, enhancing our brand's visual identity across diverse channels.

# Colors

Colors Keywords: Trust, reliability, stability, professionalism, power, authority, tradition, depth, mystery.

Luxury, sophistication, creativity, imagination, mystery, intrigue, royalty, wisdom, spirituality, transformation.

| Navvy           | Deep Blue | Dark Purble | White   | Black    |                     |
|-----------------|-----------|-------------|---------|----------|---------------------|
|                 |           |             |         |          |                     |
|                 |           |             |         |          |                     |
|                 |           |             |         |          |                     |
|                 |           |             |         |          |                     |
|                 |           |             |         |          |                     |
|                 |           |             |         |          |                     |
|                 |           |             |         |          |                     |
|                 |           |             |         |          |                     |
|                 |           |             |         |          |                     |
|                 |           |             |         |          |                     |
|                 |           |             |         |          |                     |
| (C): 100        | (C): 100  | (C): 100    | (C): 8  | (C): Ø   |                     |
| (M) <b>:</b> 95 | (M): 91   | (M): 98     | (M): 4  | (M): Ø   |                     |
| (Y): 46         | (Y): 10   | (Y): 22     | (Y): 5  | (Y): Ø   |                     |
| (K): 68         | (K): 1    | (K): 11     | (K): Ø  | (K): 100 |                     |
|                 |           |             |         |          |                     |
|                 |           |             |         |          | Business<br>Partner |
|                 |           |             |         |          |                     |
|                 |           |             |         |          |                     |
|                 |           |             |         |          |                     |
|                 |           |             |         |          |                     |
|                 |           |             |         |          |                     |
|                 |           |             |         |          |                     |
|                 |           |             |         |          |                     |
| #0 40F2F        | #0D004/   | #220070     | #555050 | #000000  |                     |
| #04052E         | #0D00A4   | #22007C     | #EEFOF2 | #000000  |                     |

# Tone & Voice

Capturing collaboration and growth, brand imagery highlights harmony, a creative team, and success partners united in business innovation amidst the thriving cities, embodying synergy and technology-driven innovation.