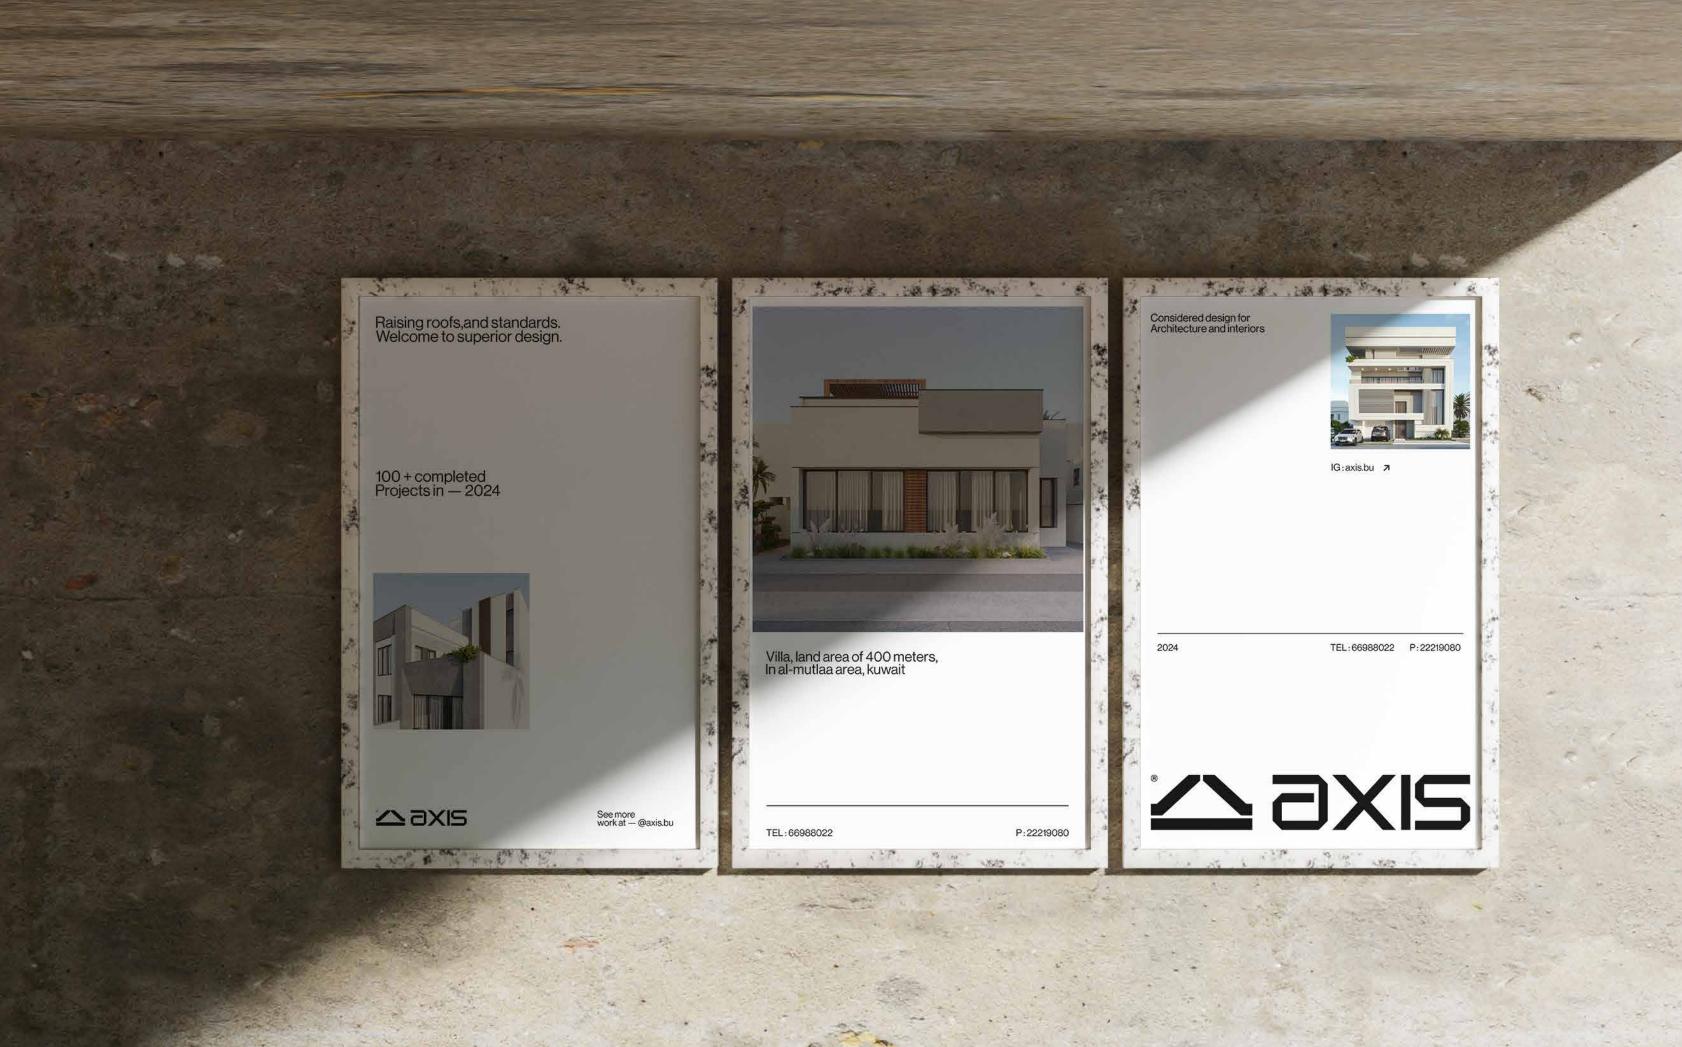

IG:axis.bu ↗

Raising roofs, and standards. Welcome to superior design.

100 + completed Projects in — 2024

See more work at — @axis.bu

Villa, land area of 400 meters, In al-mutlaa area, kuwait

Our designs are more than mere structures; they are expressions of artistry and vision, seamlessly blending form and function to create environments that inspire awe and admiration.

With a meticulous attention to detail and a passion for pushing the boundaries of what's possible, we redefine the very essence of architectural mastery.

See Project At

100 + completed Projects in — 2023