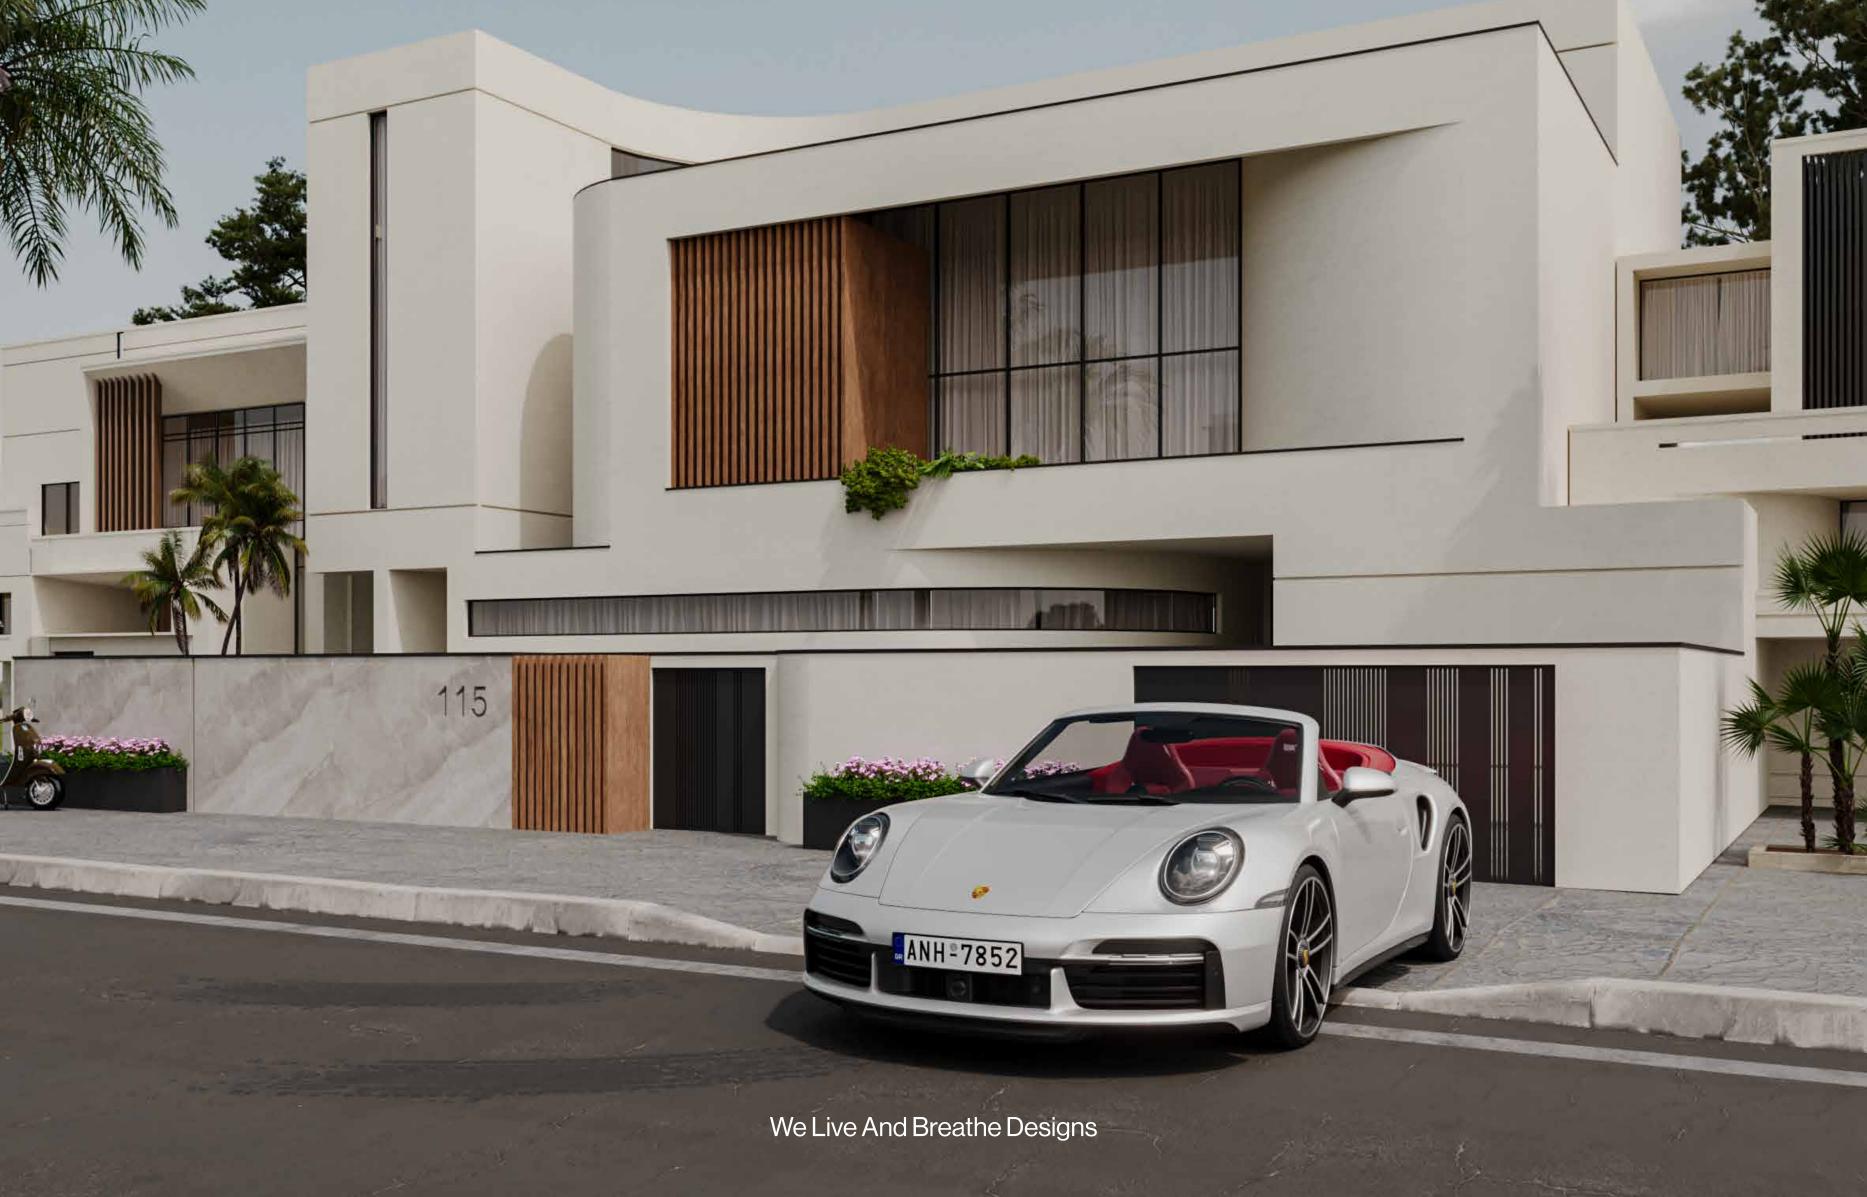

IG:axis.bu ↗

Raising roofs, and standards. Welcome to superior design.

100 + completed Projects in — 2024

See more work at — @axis.bu

Villa, land area of 400 meters, In al-mutlaa area, kuwait

Our designs are more than mere structures; they are expressions of artistry and vision, seamlessly blending form and function to create environments that inspire awe and admiration.

## We live and Breathe designs

7 May 2024

IG:axis.bu ↗

| aib  | Project/Location:<br>Mutlaa /n4- Plot 802 | Approved by:<br>Mr.ahmad Alothman |
|------|-------------------------------------------|-----------------------------------|
| Plan | Revision No.<br>R05                       | Scale:                            |