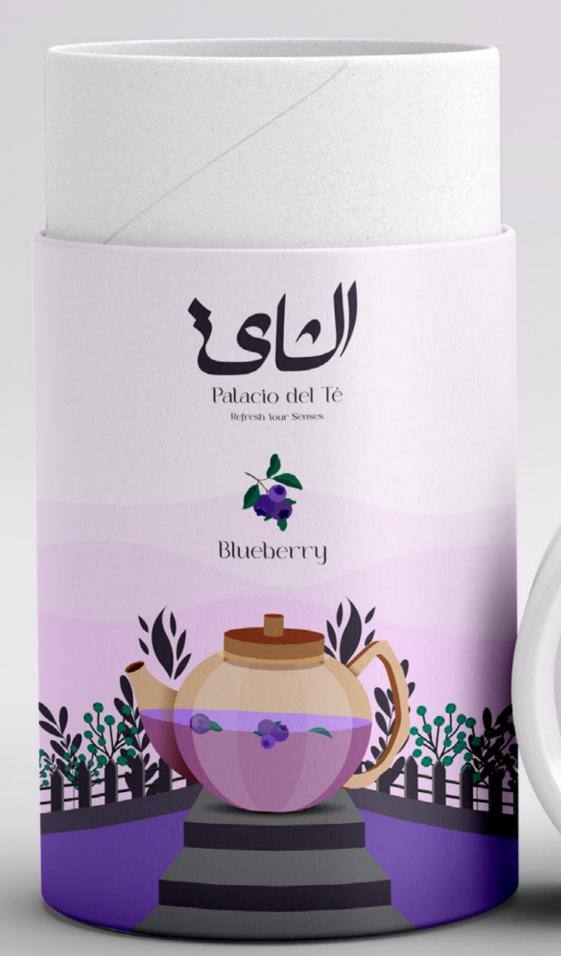

## About

Every detail of the packaging has been designed to evoke the healthy and beneficial nature of the tea, from the warm, nature-inspired colors.

The front of the package features an elegant design that catches the eye, with the name "Tea" showcased in beautiful Arabic calligraphy, giving the packaging authentic character.

At "Tea Palace," we believe that tea is not just a beverage but an experience that deserves to be complete in taste, quality, and design.

This tea offers a refreshing and tangy flavor, combining the classic taste of tea with the zesty brightness of lemon, making it perfect for a revitalizing experience any time of day.