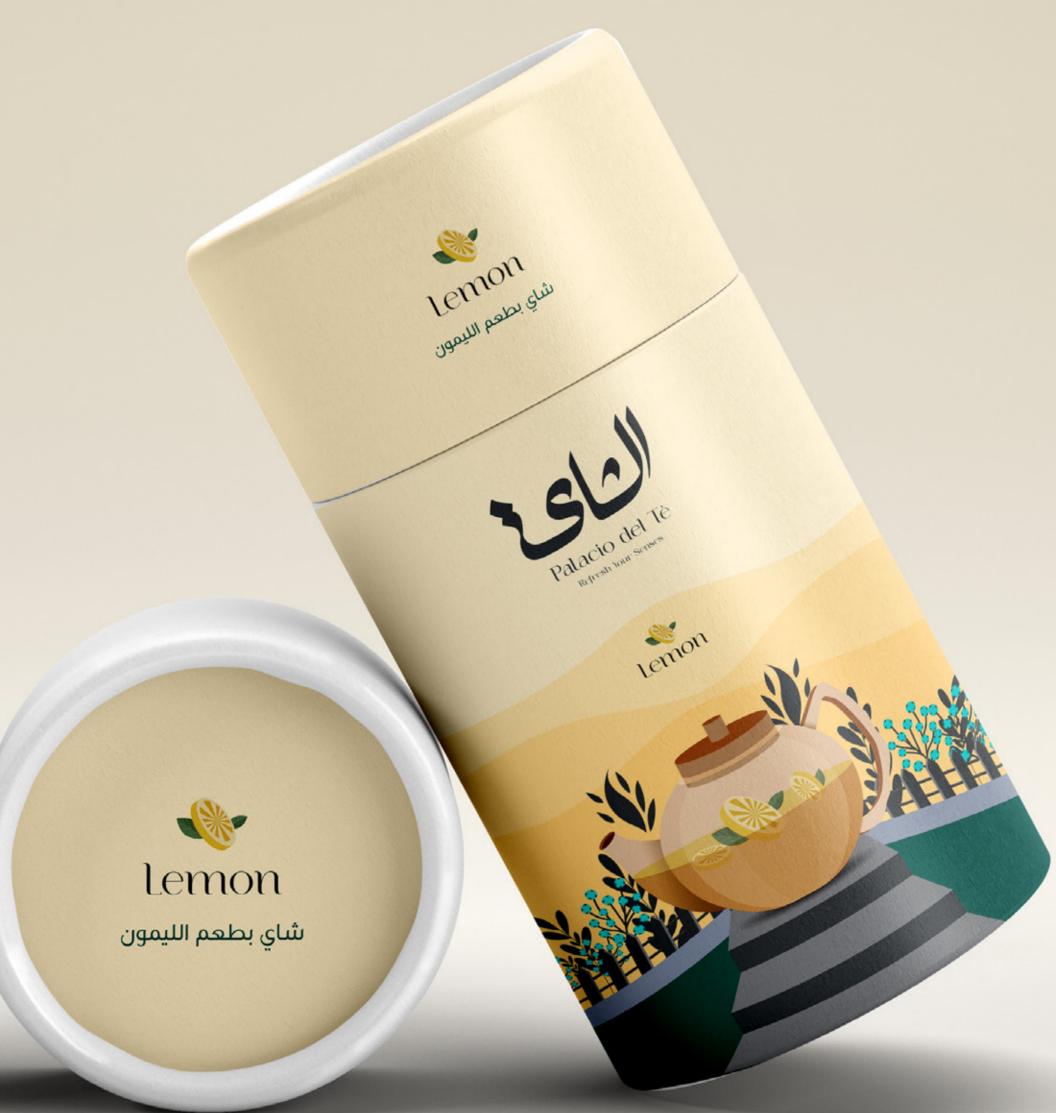

## About

Every detail of the packaging has been designed to evoke the healthy and beneficial nature of the tea, from the warm, nature-inspired colors.

The front of the package features an elegant design that catches the eye, with the name "Tea" showcased in beautiful Arabic calligraphy, giving the packaging authentic character.

At "Tea Palace," we believe that tea is not just a beverage but an experience that deserves to be complete in taste, quality, and design.

This tea offers a refreshing and tangy flavor, combining the classic taste of tea with the zesty brightness of lemon, making it perfect for a revitalizing experience any time of day.

شاي بطعم الليمون

Featuring a rich blend of sweet and tart berry flavors, this tea provides a delightful and complex taste that can be enjoyed both hot or iced.

Known for its floral, tangy flavor and vibrant red color, hibiscus tea offers a unique and refreshing option, ideal for those who enjoy distinctive and bold flavors.