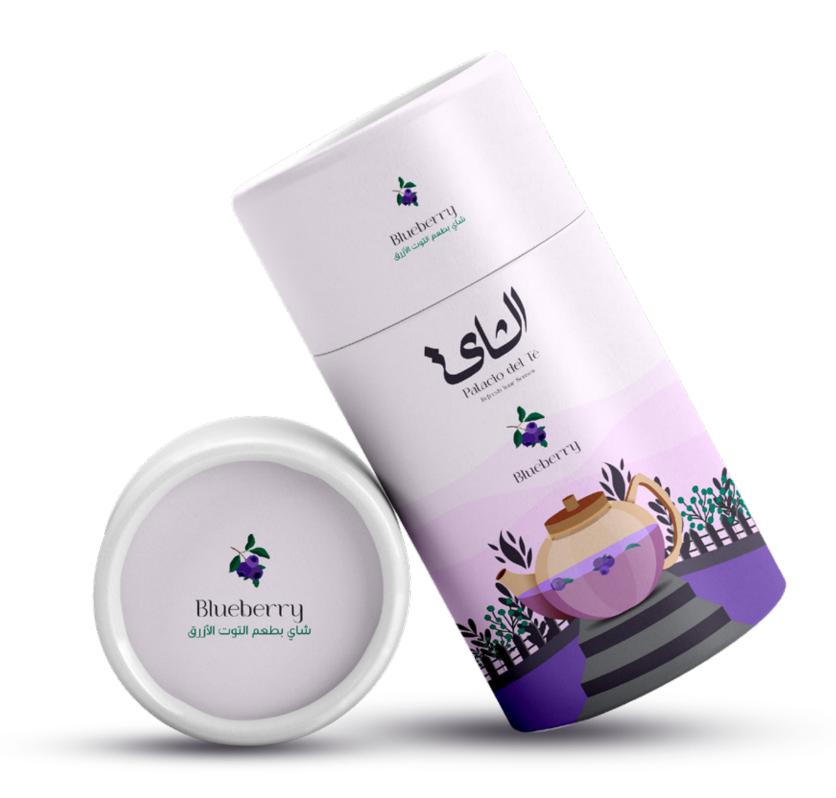

## About

Every detail of the packaging has been designed to evoke the healthy and beneficial nature of the tea, from the warm, nature-inspired colors.

The front of the package features an elegant design that catches the eye, with the name "Tea" showcased in beautiful Arabic calligraphy, giving the packaging authentic character.

شاي بطعم الليمون

Featuring a rich blend of sweet and tart berry flavors, this tea provides a delightful and complex taste that can be enjoyed both hot or iced.

Known for its floral, tangy flavor and vibrant red color, hibiscus tea offers a unique and refreshing option, ideal for those who enjoy distinctive and bold flavors.