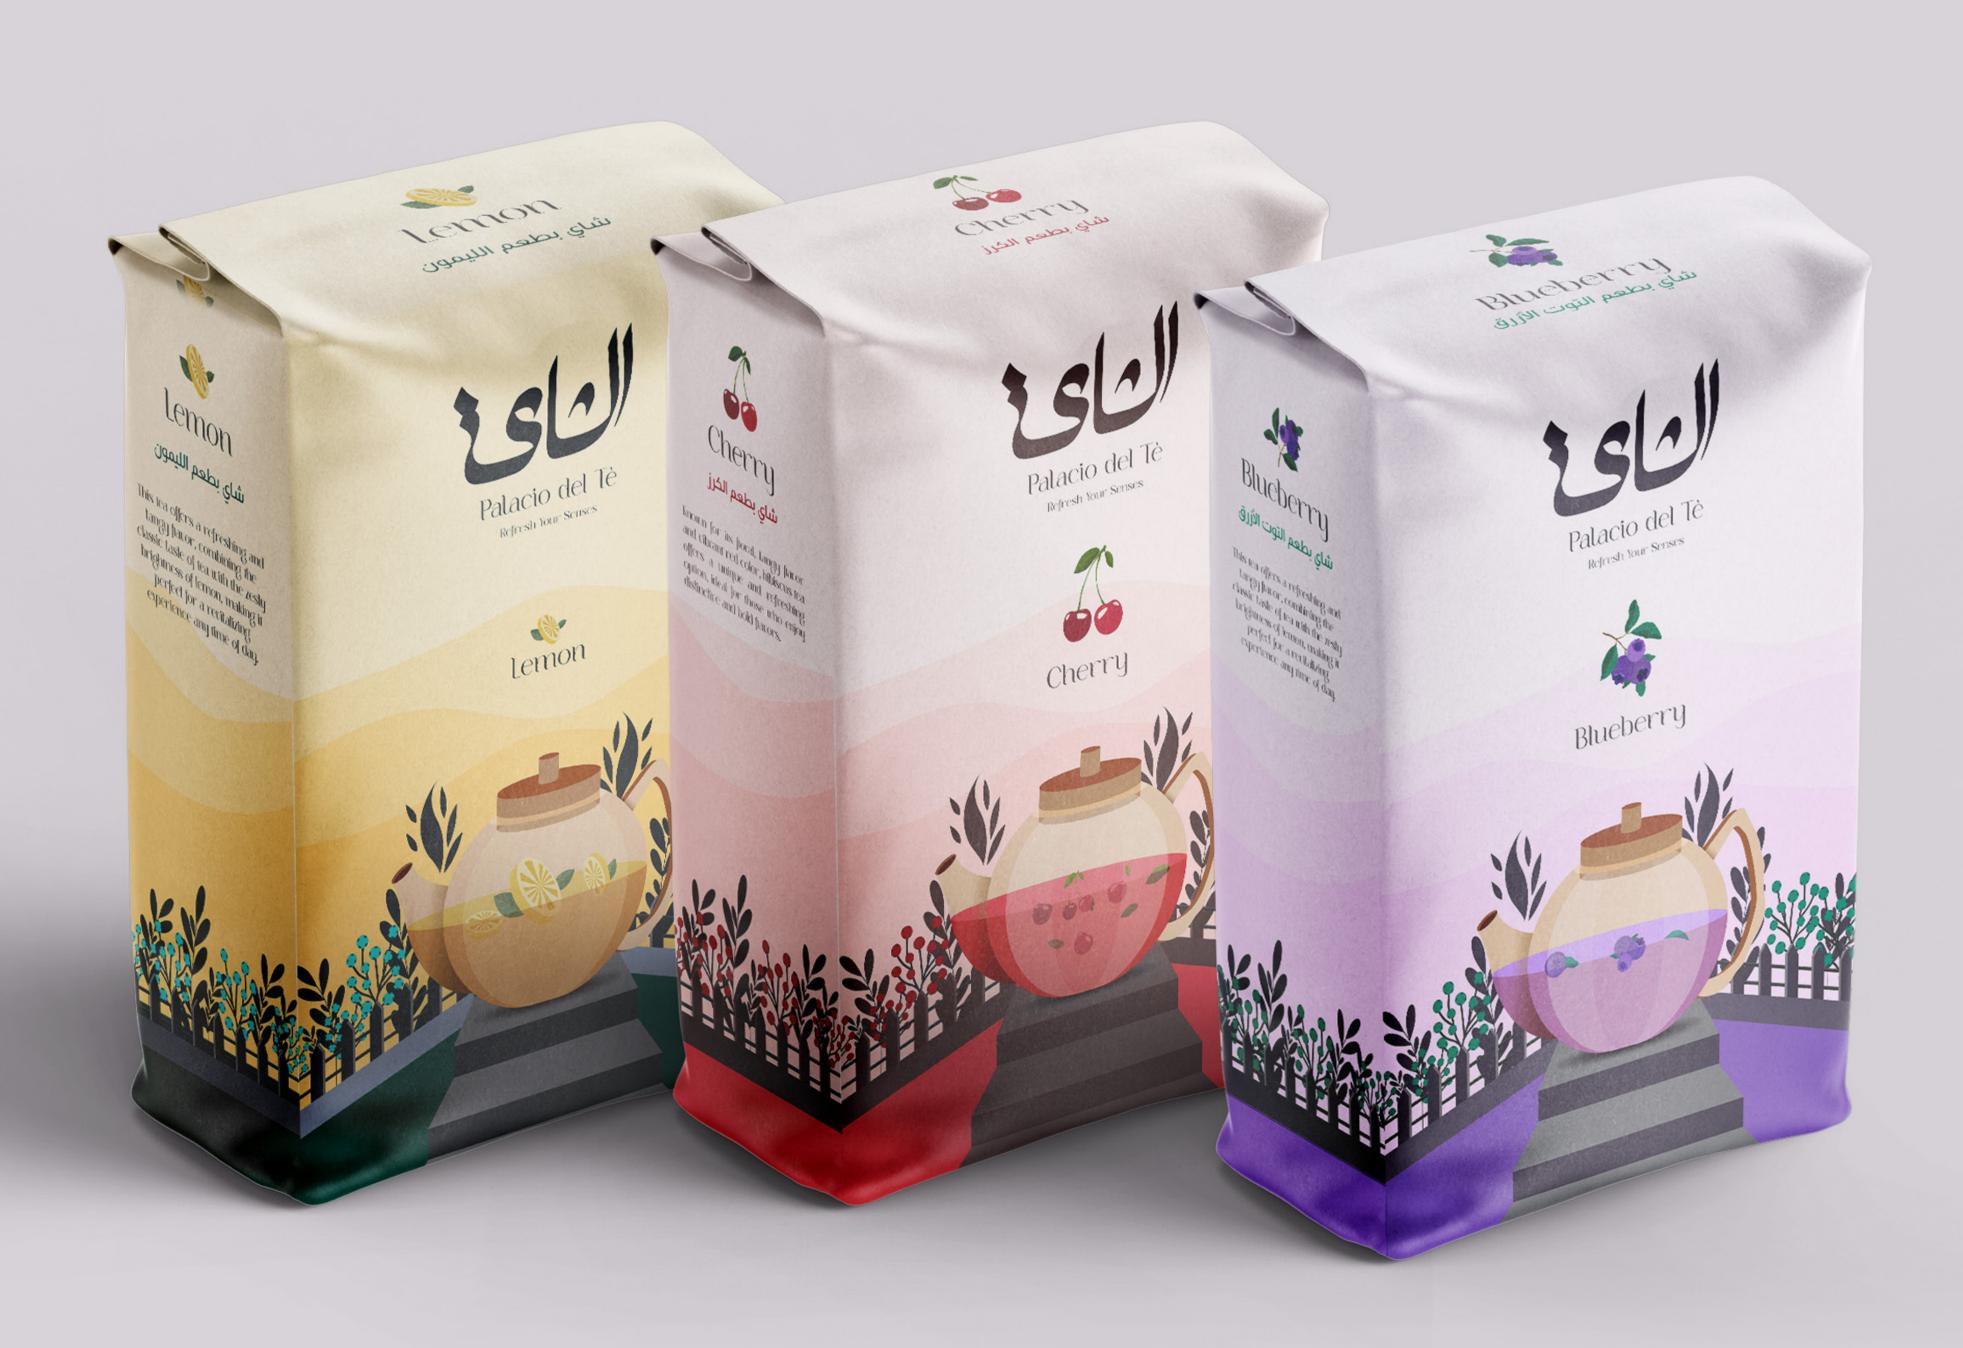

## About

Every detail of the packaging has been designed to evoke the healthy and beneficial nature of the tea, from the warm, nature-inspired colors.

The front of the package features an elegant design that catches the eye, with the name "Tea" showcased in beautiful Arabic calligraphy, giving the packaging authentic character.

At "Tea Palace," we believe that tea is not just a beverage but an experience that deserves to be complete in taste, quality, and design.

This tea offers a refreshing and tangy flavor, combining the classic taste of tea with the zesty brightness of lemon, making it perfect for a revitalizing experience any time of day.

شاي بطعم الليمون

Featuring a rich blend of sweet and tart berry flavors, this tea provides a delightful and complex taste that can be enjoyed both hot or iced.

Known for its floral, tangy flavor and vibrant red color, hibiscus tea offers a unique and refreshing option, ideal for those who enjoy distinctive and bold flavors.