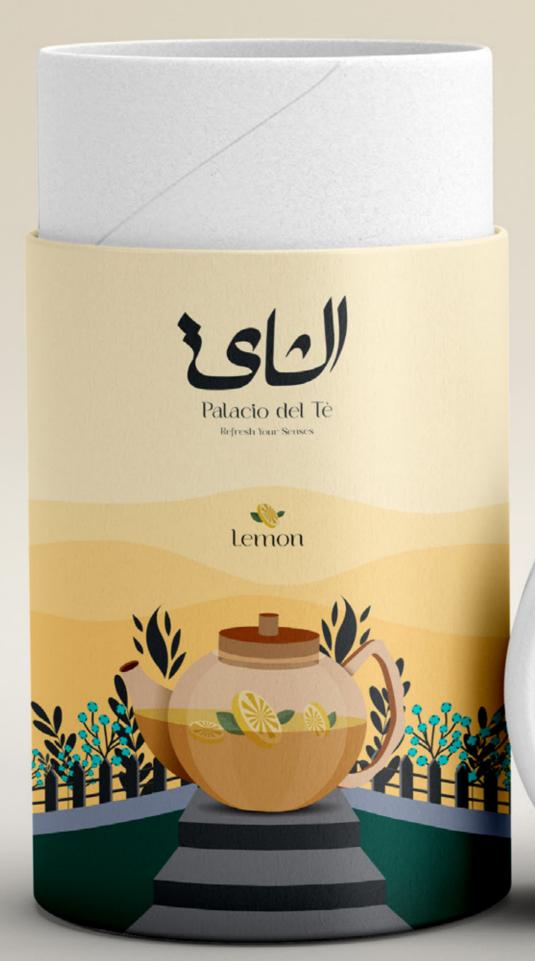

## About

Every detail of the packaging has been designed to evoke the healthy and beneficial nature of the tea, from the warm, nature-inspired colors.

The front of the package features an elegant design that catches the eye, with the name "Tea" showcased in beautiful Arabic calligraphy, giving the packaging authentic character.

At "Tea Palace," we believe that tea is not just a beverage but an experience that deserves to be complete in taste, quality, and design.

This tea offers a refreshing and tangy flavor, combining the classic taste of tea with the zesty brightness of lemon, making it perfect for a revitalizing experience any time of day.