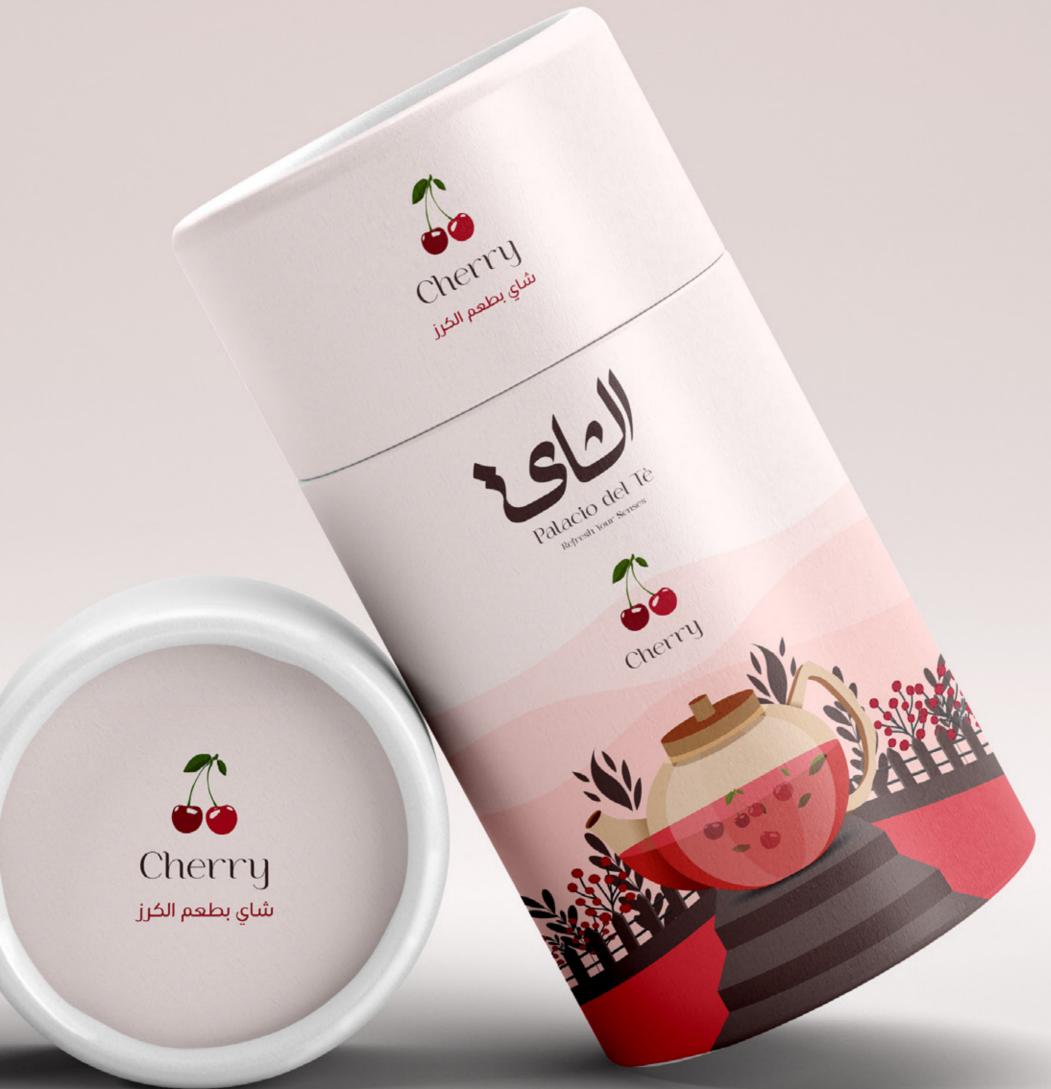

## About

Every detail of the packaging has been designed to evoke the healthy and beneficial nature of the tea, from the warm, nature-inspired colors.

The front of the package features an elegant design that catches the eye, with the name "Tea" showcased in beautiful Arabic calligraphy, giving the packaging authentic character.

At "Tea Palace," we believe that tea is not just a beverage but an experience that deserves to be complete in taste, quality, and design.

This tea offers a refreshing and tangy flavor, combining the classic taste of tea with the zesty brightness of lemon, making it perfect for a revitalizing experience any time of day.