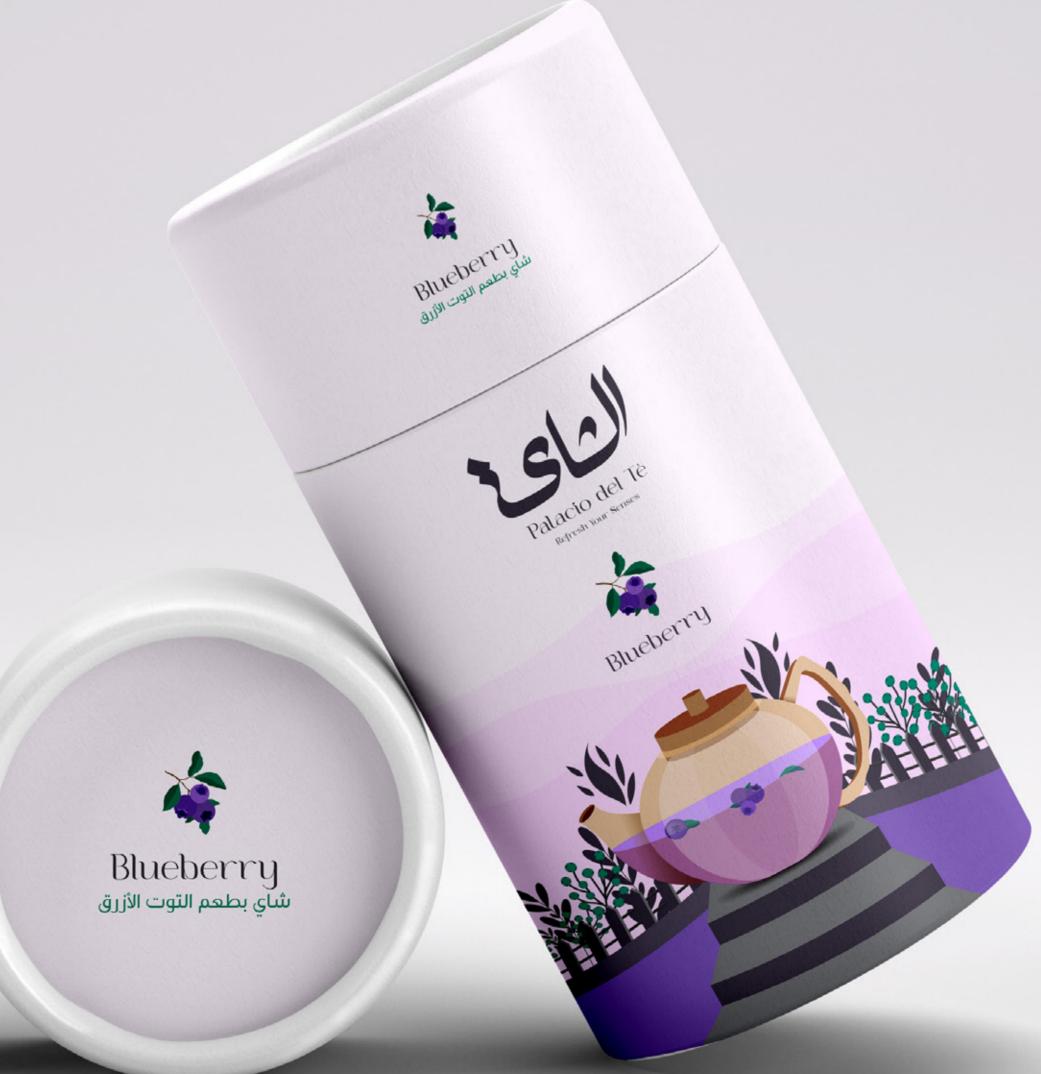

## About

Every detail of the packaging has been designed to evoke the healthy and beneficial nature of the tea, from the warm, nature-inspired colors.

The front of the package features an elegant design that catches the eye, with the name "Tea" showcased in beautiful Arabic calligraphy, giving the packaging authentic character.

At "Tea Palace," we believe that tea is not just a beverage but an experience that deserves to be complete in taste, quality, and design.

This tea offers a refreshing and tangy flavor, combining the classic taste of tea with the zesty brightness of lemon, making it perfect for a revitalizing experience any time of day.