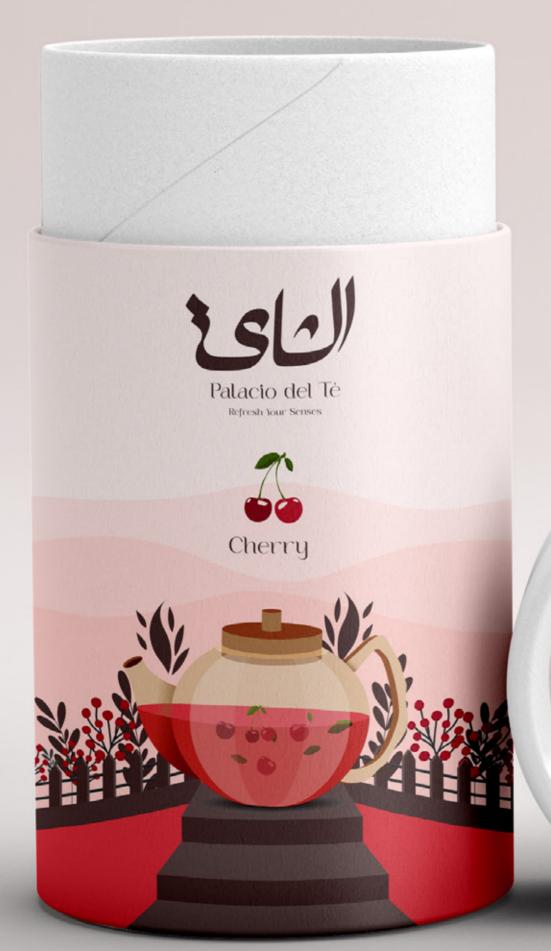

## About

Every detail of the packaging has been designed to evoke the healthy and beneficial nature of the tea, from the warm, nature-inspired colors.

The front of the package features an elegant design that catches the eye, with the name "Tea" showcased in beautiful Arabic calligraphy, giving the packaging authentic character.

At "Tea Palace," we believe that tea is not just a beverage but an experience that deserves to be complete in taste, quality, and design.

This tea offers a refreshing and tangy flavor, combining the classic taste of tea with the zesty brightness of lemon, making it perfect for a revitalizing experience any time of day.