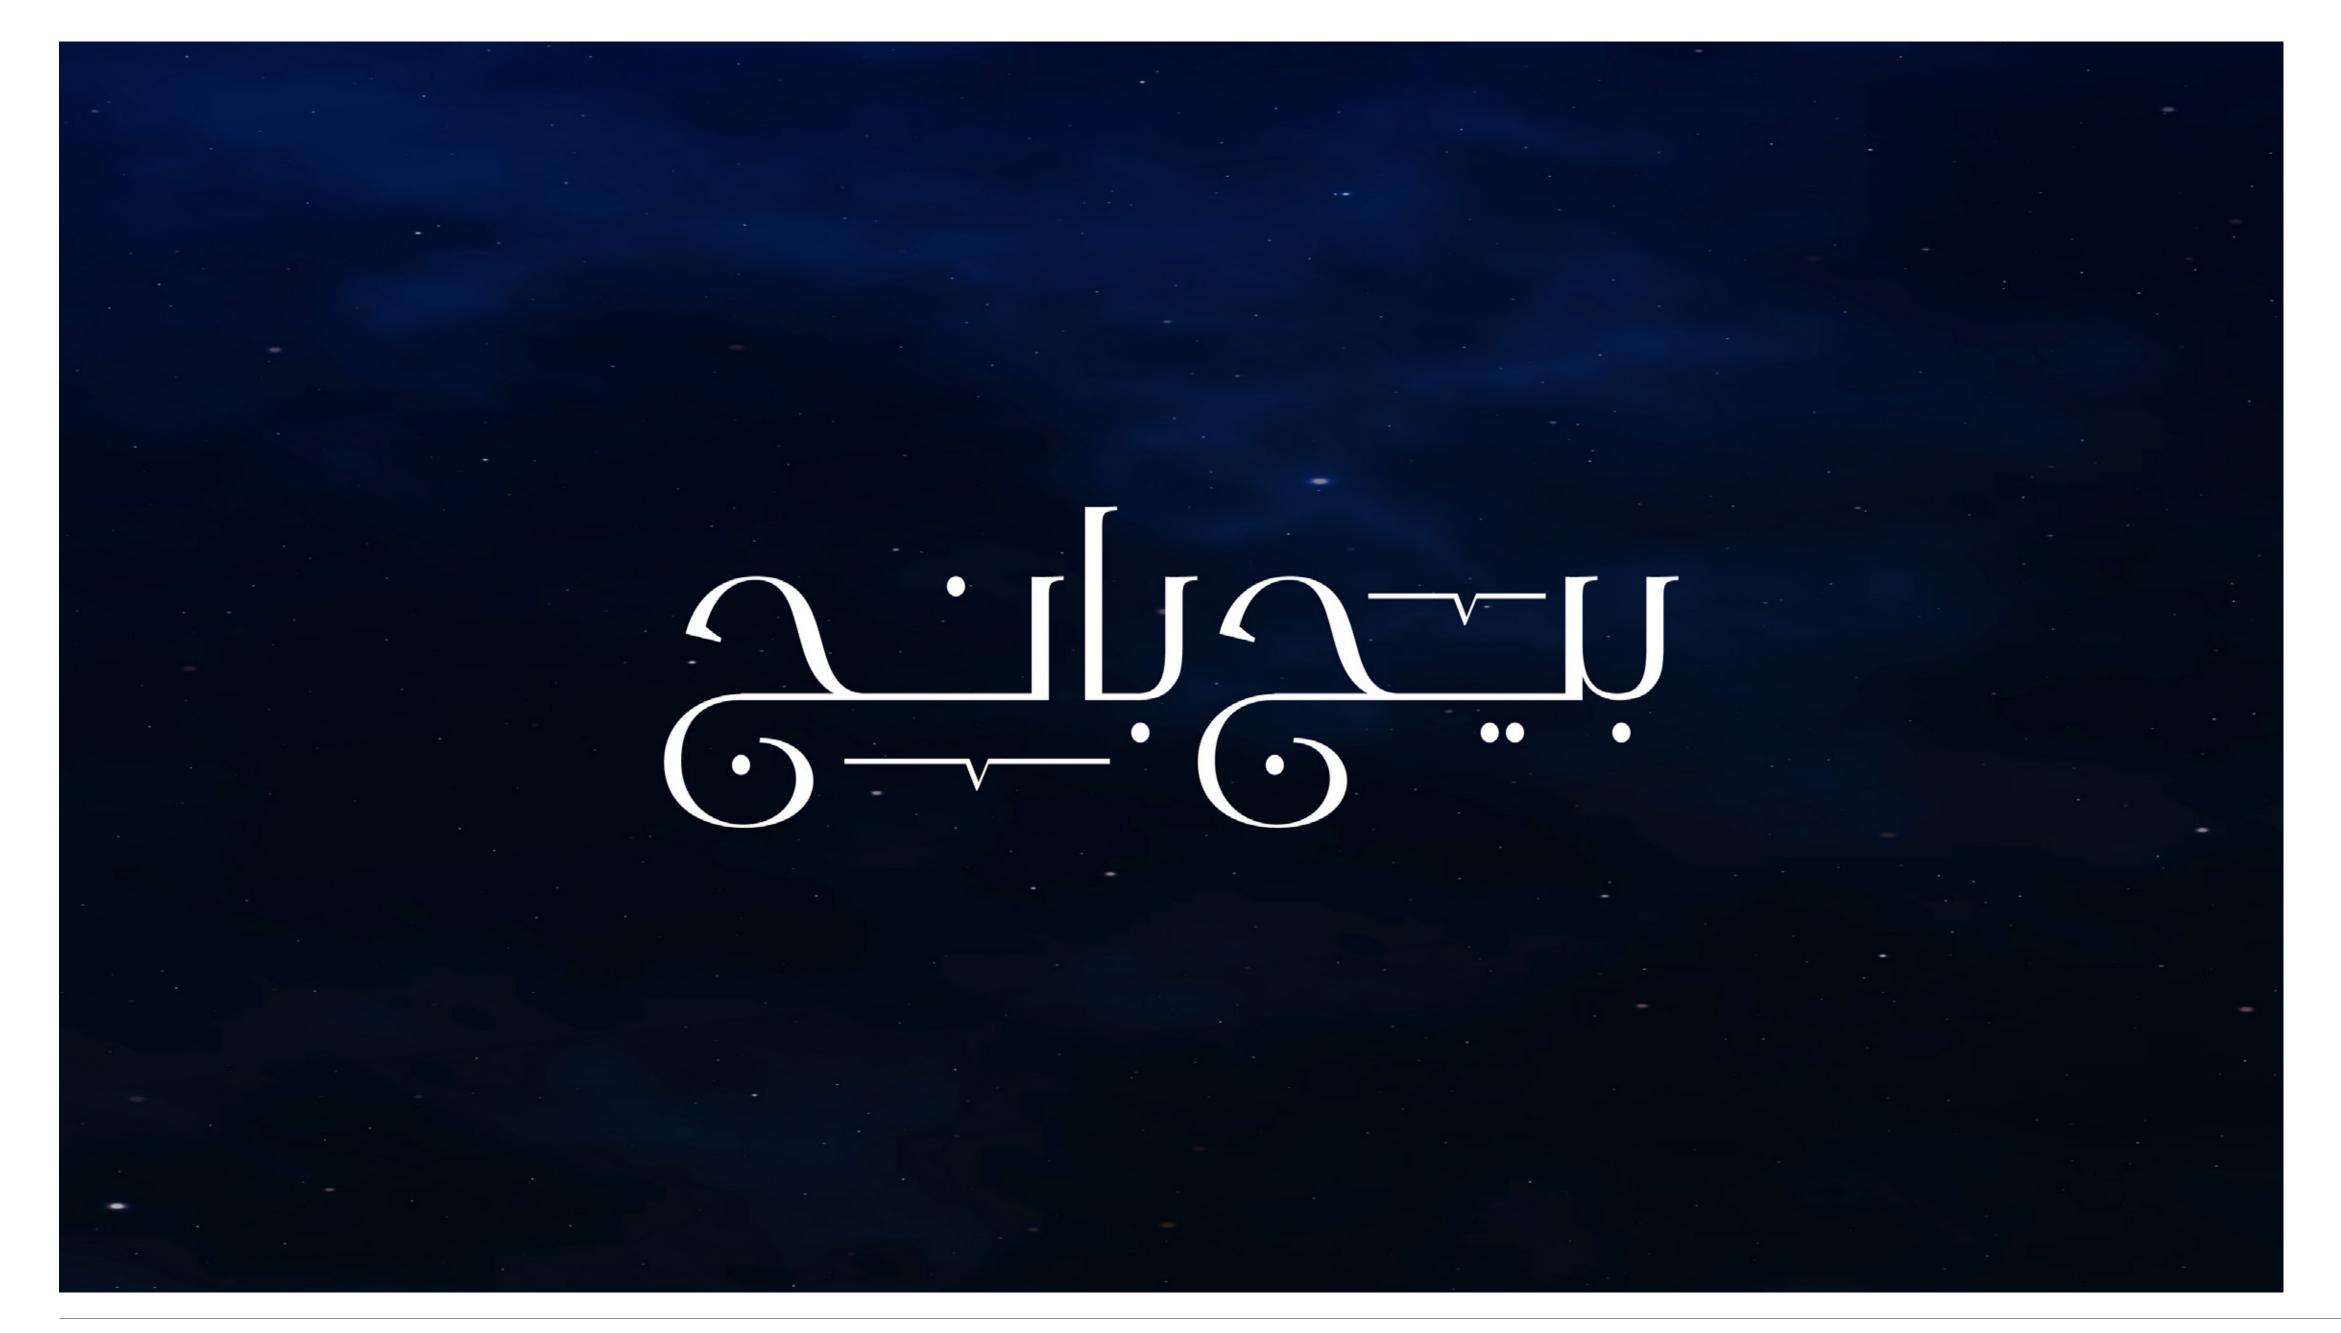

## "25 FACES OF BIGBANG" Calligraphy Project

## "25 FACES OF BIGBANG"

"BigBang Advertising Agency presents a 25 -pieces of Arabic calligraphy collection, showcasing the agency's expertise and creativity through diverse interpretations of our brand name. Each piece embodies a unique style-from bold and modern to intricate and traditional-demonstrating our team's mastery in Arabic typography and adaptability across visual identities. This collection highlights our ability to craft tailored, culturally resonant designs that communicate effectively in any context, merging technical precision with artistic expression to make a bold statement in advertising and design."