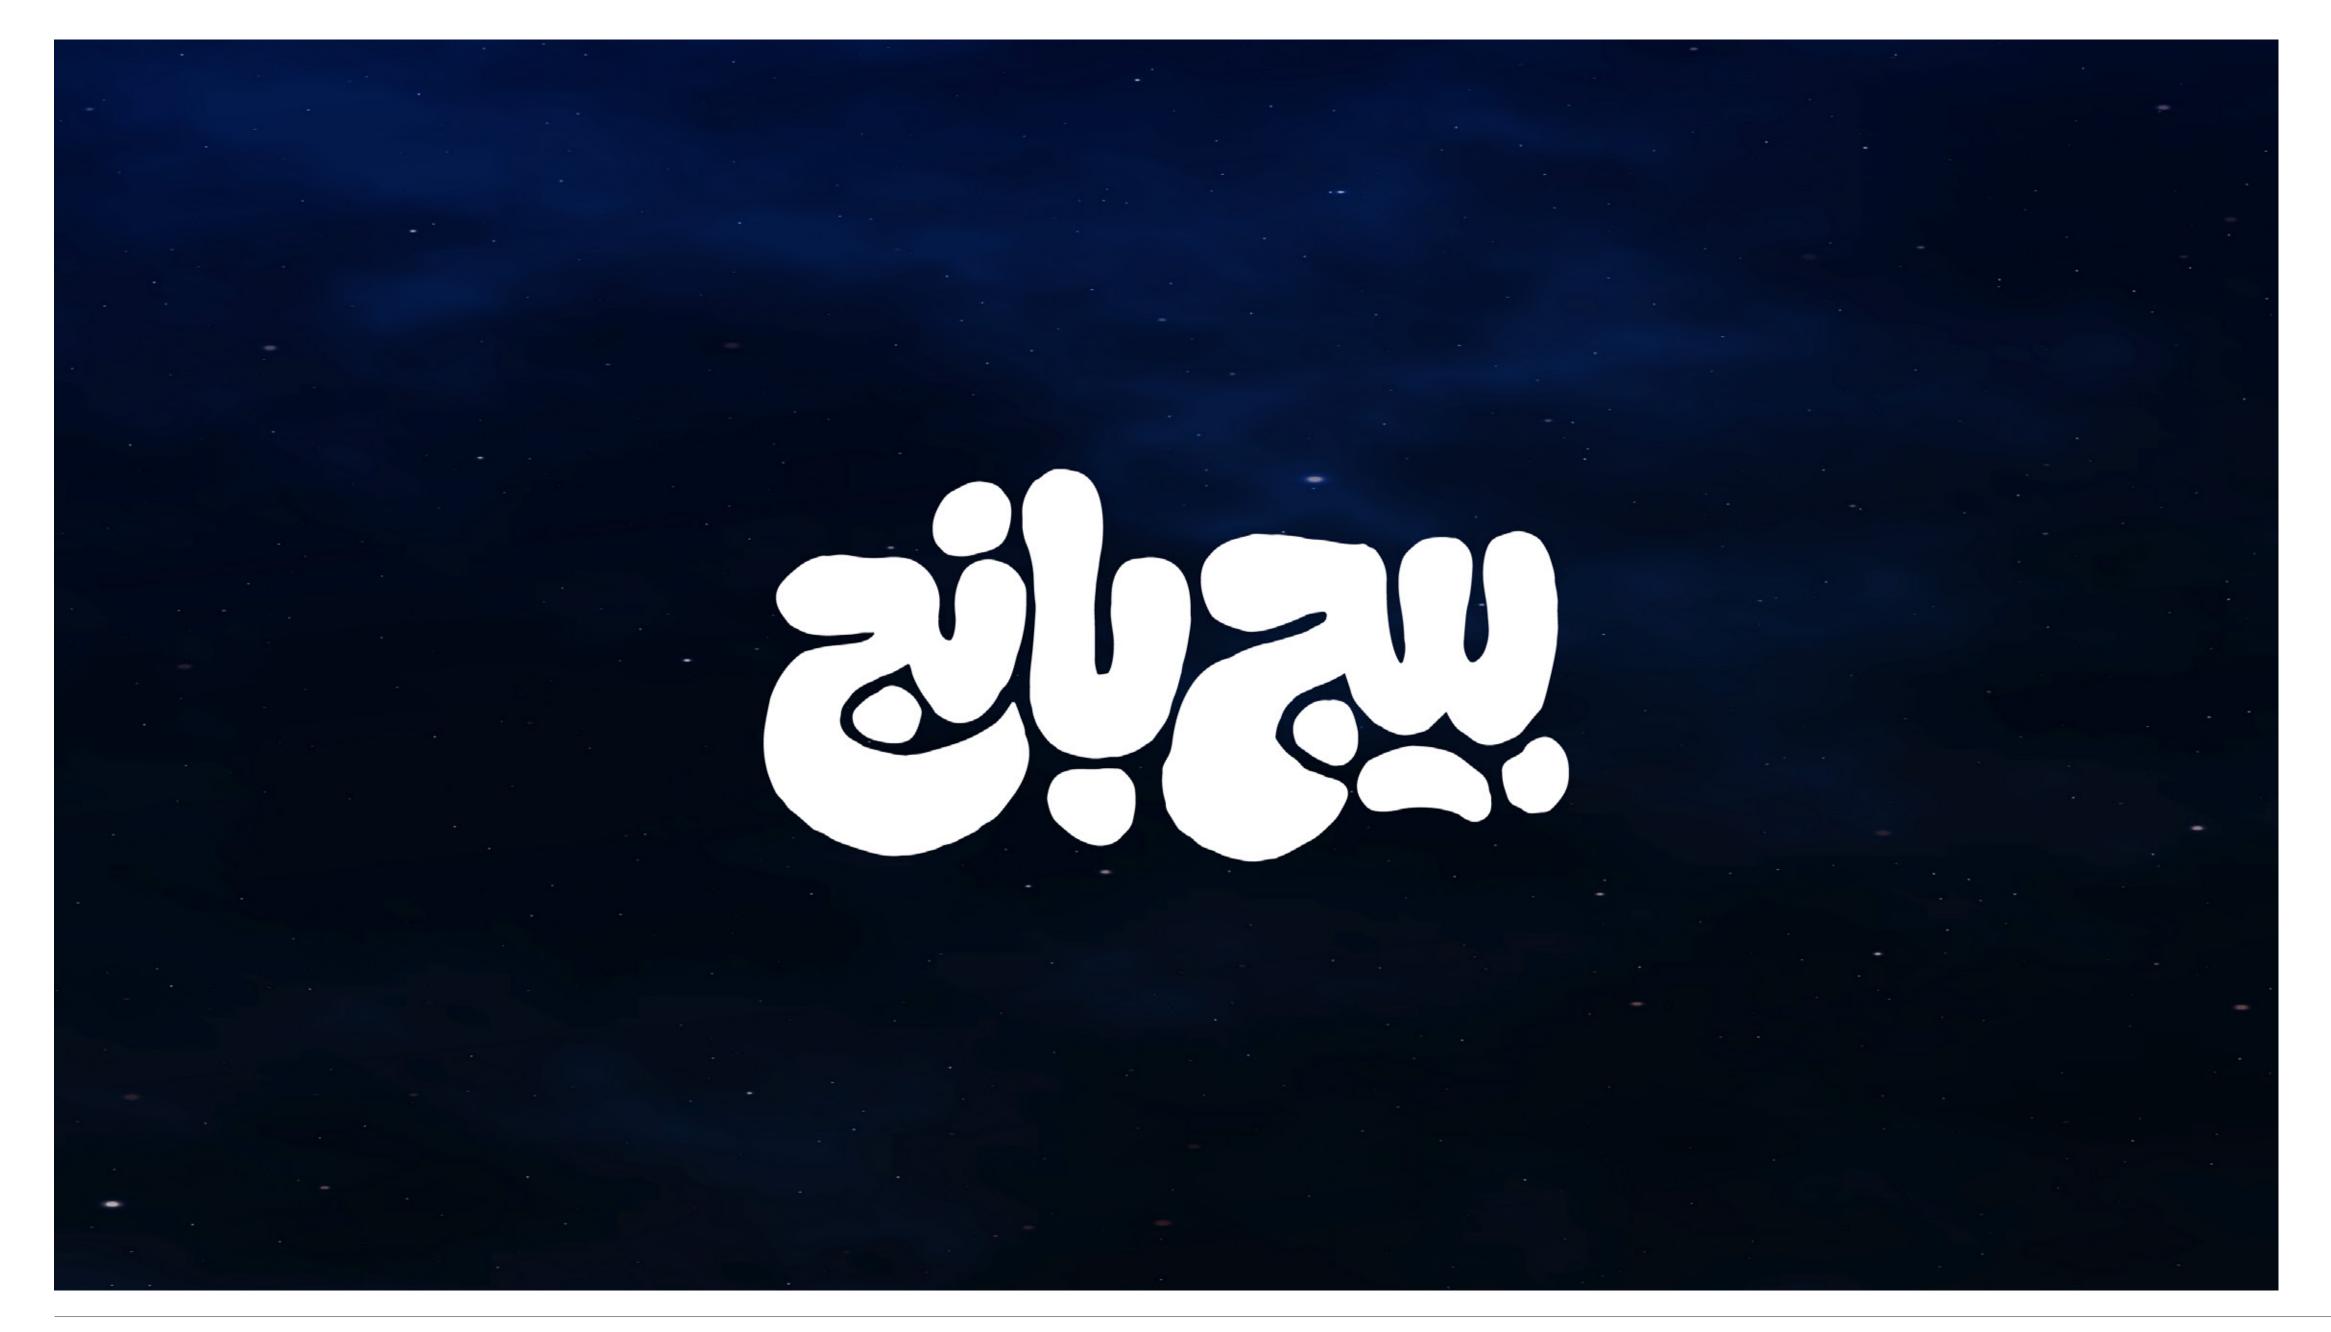

## "25 FACES OF BIGBANG" Calligraphy Project

## "25 FACES OF BIGBANG"

"BigBang Advertising Agency presents a 25 -pieces of Arabic calligraphy collection, showcasing the agency's expertise and creativity through diverse interpretations of our brand name. Each piece embodies a unique style-from bold and modern to intricate and traditional-demonstrating our team's mastery in Arabic typography and adaptability across visual identities. This collection highlights our ability to craft tailored, culturally resonant designs that communicate effectively in any context, merging technical precision with artistic expression to make a bold statement in advertising and design."