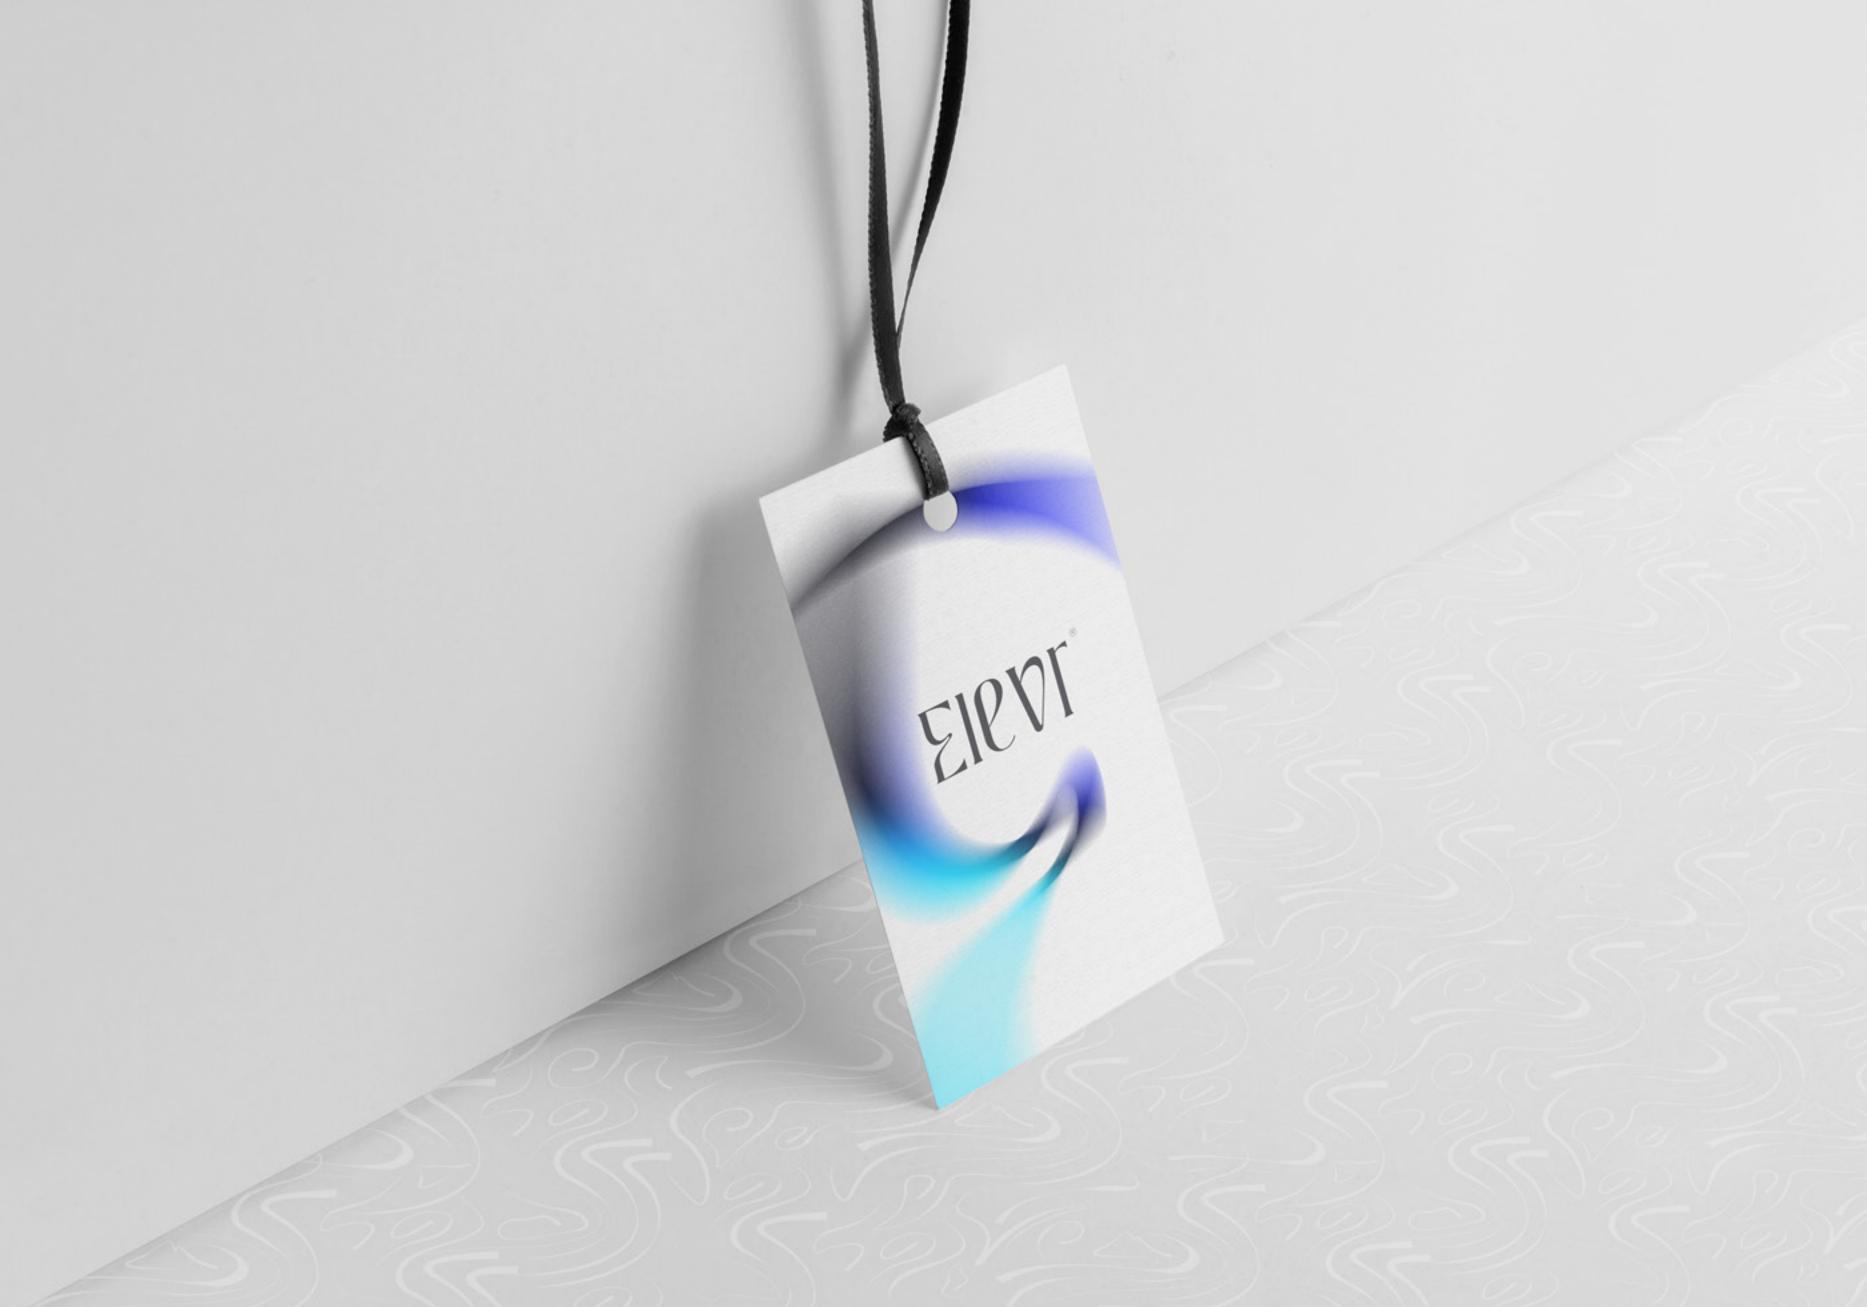

### ELEVATE YOUR CONFIDENCE

# EIGND®

### COLORS

CMYK 71 65 57 50

Hex

39393e

CMYK 77 72 41 28 Hex 44455f

CMYK 74 50 0 0 Hex 4b79bc

0eddff