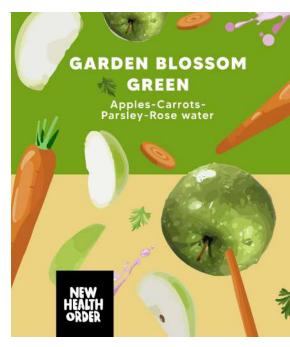

#### Six juice flavours

- Meen Greens
- Summer Sun Yellow
- Hydrating Pink
- Immunity Orange
- Garden Blossom
- The Detoxifier Red