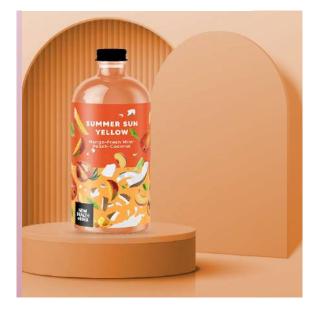

#### Six juice flavours

- Meen Greens
- Summer Sun Yellow
- Hydrating Pink
- Immunity Orange
- Garden Blossom
- The Detoxifier Red

#### As for Juice:

A transparent glass bottle with changable label. All single lables have its own ingredients written.