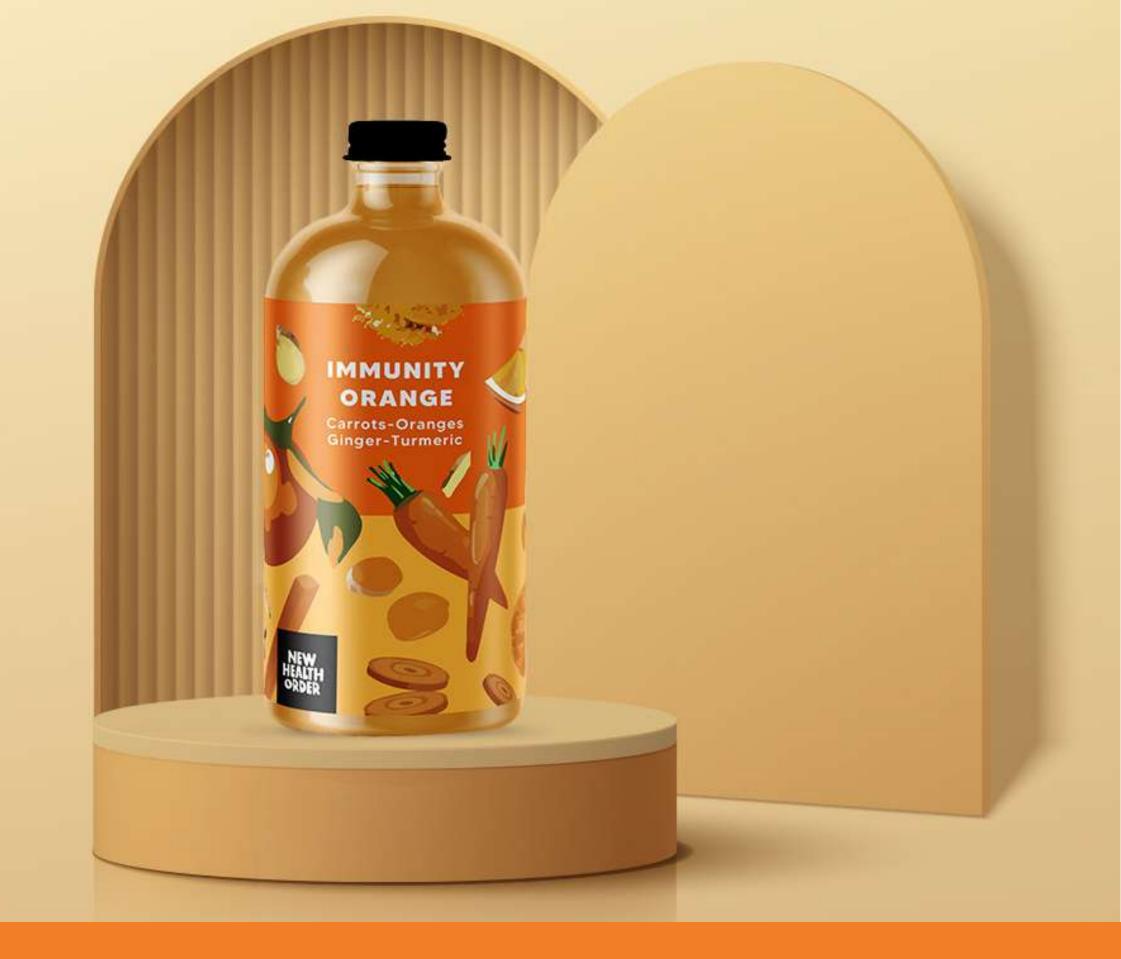

#### Six juice flavours

- Meen Greens
- Summer Sun Yellow
- Hydrating Pink
- Immunity Orange
- Garden Blossom
- The Detoxifier Red

#### Inspiration:

The brand visuals are inspired by its ingredients in abstract style to show that every items in the product are totally original and natural (we made it from skratch just for your healthy life style)

#### As for Juice:

A transparent glass bottle with changable label. All single lables have its own ingredients written.