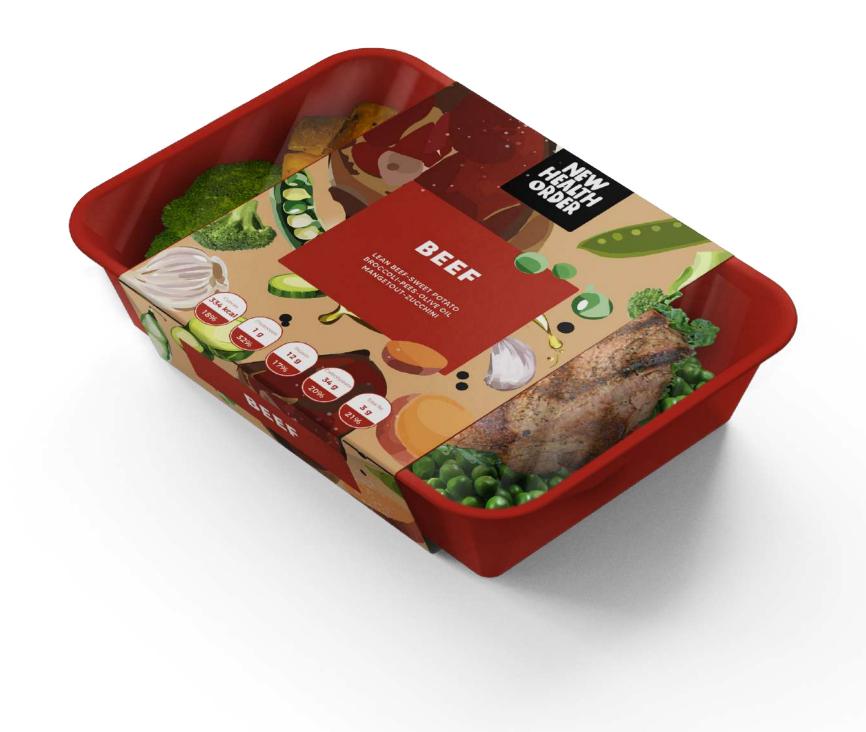

#### There are:

four ready meals that have to be represented

- Chicken
- Beef
- Salmon
- Falafel

#### As for Ready Meals:

A microwaveable colorful transparent plastic container to ease meals heating process and save customer time.

# Ready Meals Juices Sandwiches Salads

Ready Meals

BEEF

Ready Meals BEEF

Ready Meals FALAFEL

Ready Meals FALAFEL

Ready Meals

Ready Meals