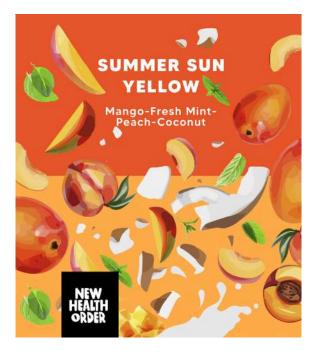

#### Six juice flavours

- Meen Greens
- Summer Sun Yellow
- Hydrating Pink
- Immunity Orange
- Garden Blossom
- The Detoxifier Red