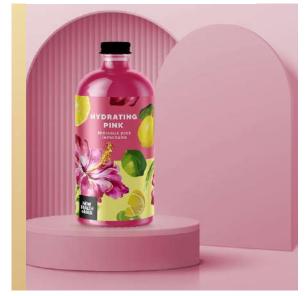

#### Six juice flavours

- Meen Greens
- Summer Sun Yellow
- Hydrating Pink
- Immunity Orange
- Garden Blossom
- The Detoxifier Red

#### As for Juice:

A transparent glass bottle with changable label. All single lables have its own ingredients written.