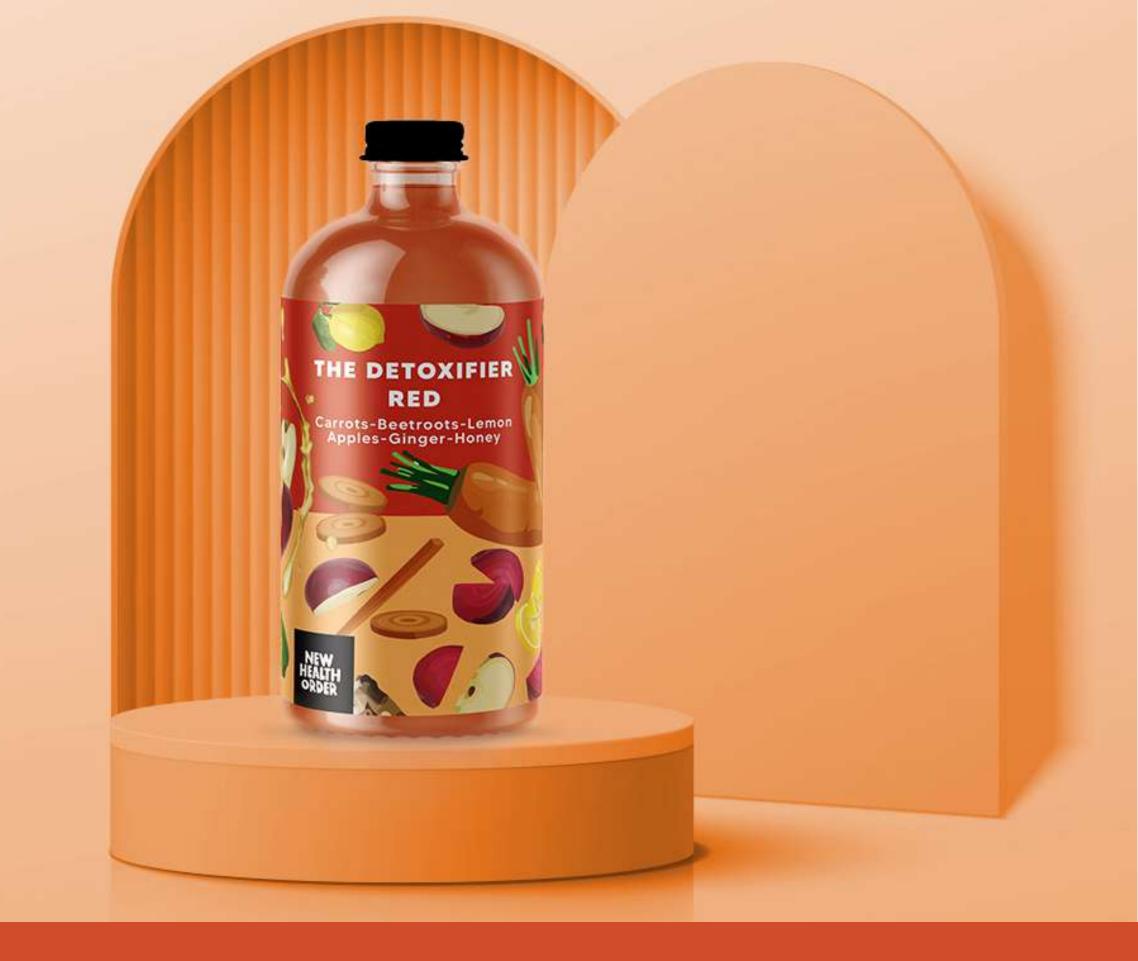

#### Six juice flavours

- Meen Greens
- Summer Sun Yellow
- Hydrating Pink
- Immunity Orange
- Garden Blossom
- The Detoxifier Red

#### As for Juice:

A transparent glass bottle with changable label. All single lables have its own ingredients written.