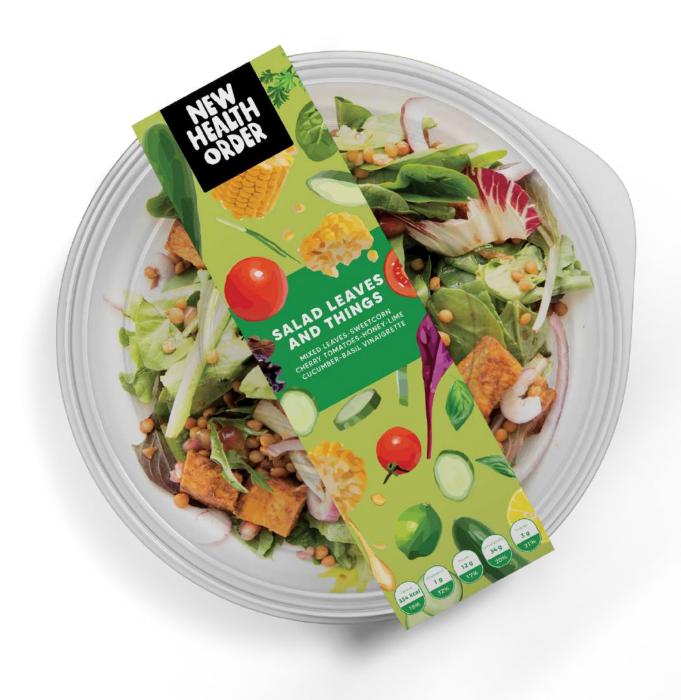

#### Two Sorts of Salad

- Salad Leaves & Things
- Meloons & Berries

#### As for Sandwitches:

An angel cut wrap plastic box with more transparency to show some ingredients in a kraft base.

As for Salads:

small plastic transparent container.