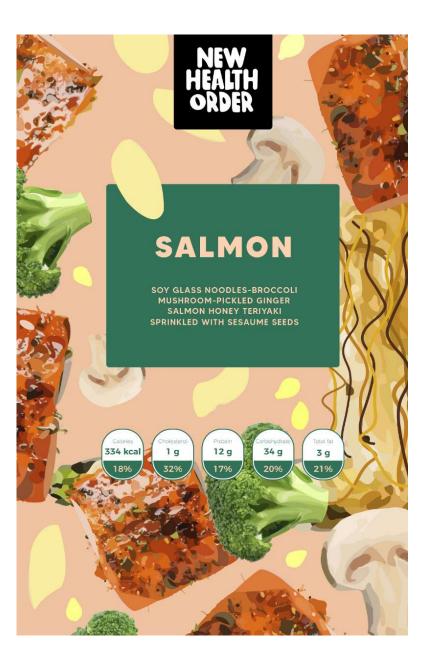

#### There are:

four ready meals that have to be represented

- Chicken
- Beef
- Salmon
- Falafel

#### As for Ready Meals:

A microwaveable colorful transparent plastic container to ease meals heating process and save customer time.