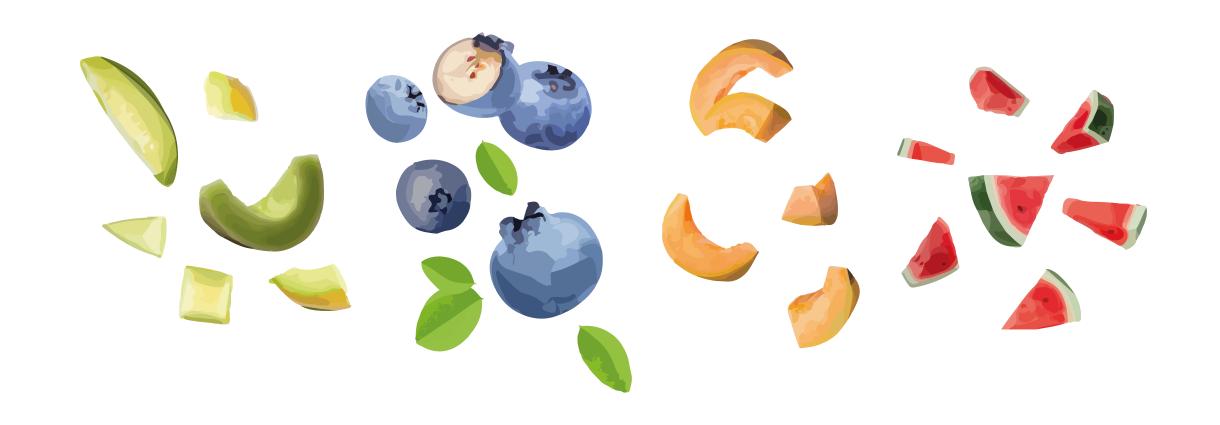

#### Two Sorts of Salad

- Salad Leaves & Things
- Meloons & Berries

#### As for Sandwitches:

An angel cut wrap plastic box with more transparency to show some ingredients in a kraft base.

As for Salads:

small plastic transparent container.