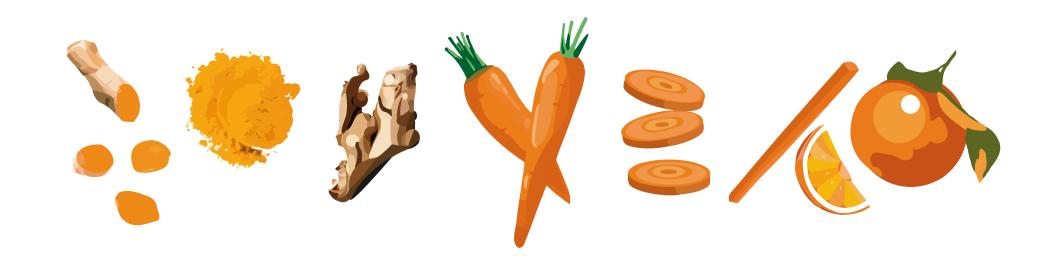

#### Six juice flavours

- Meen Greens
- Summer Sun Yellow
- Hydrating Pink
- Immunity Orange
- Garden Blossom
- The Detoxifier Red

#### Inspiration:

The brand visuals are inspired by its ingredients in abstract style to show that every items in the product are totally original and natural (we made it from skratch just for your healthy life style)