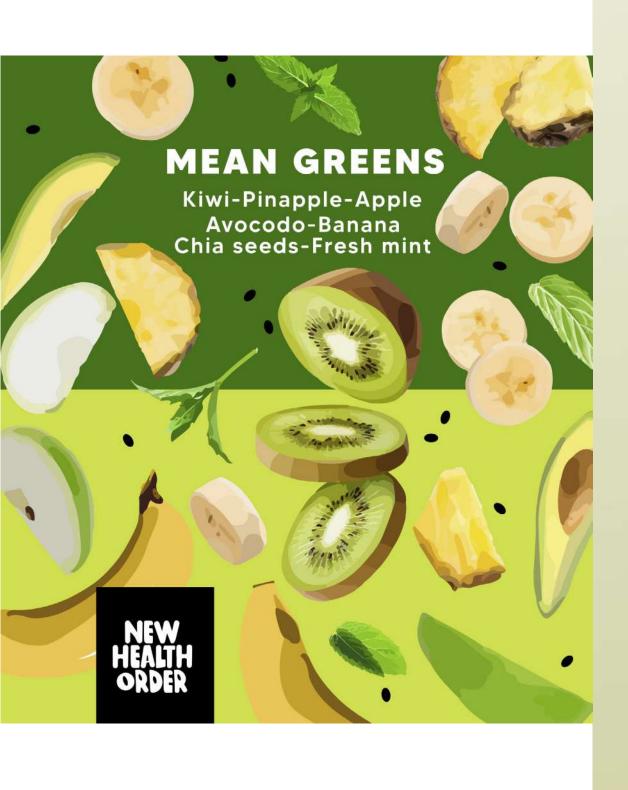

#### Six juice flavours

- Meen Greens
- Summer Sun Yellow
- Hydrating Pink
- Immunity Orange
- Garden Blossom
- The Detoxifier Red