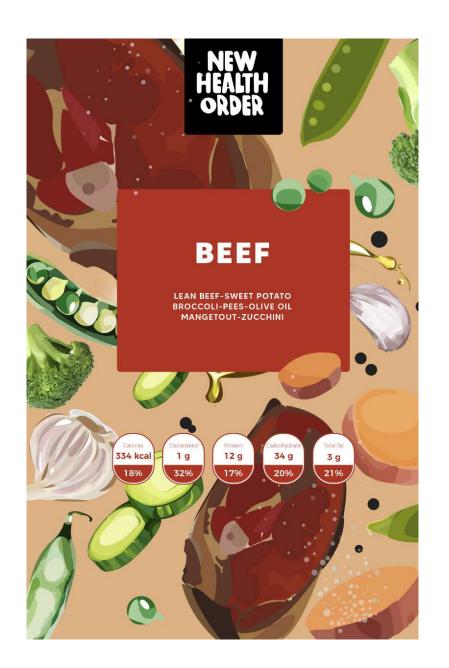

#### There are:

four ready meals that have to be represented

- Chicken
- Beef
- Salmon
- Falafel

# Ready Meals Juices Sandwiches Salads

Ready Meals

BEEF

Ready Meals BEEF

Ready Meals FALAFEL

Ready Meals FALAFEL

Ready Meals

Ready Meals