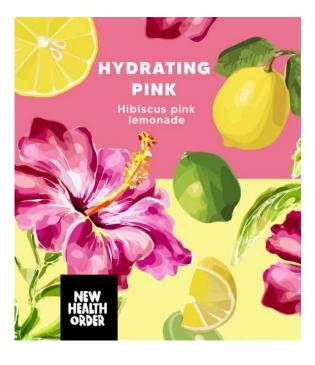

#### Six juice flavours

- Meen Greens
- Summer Sun Yellow
- Hydrating Pink
- Immunity Orange
- Garden Blossom
- The Detoxifier Red

#### As for Juice:

A transparent glass bottle with changable label. All single lables have its own ingredients written.