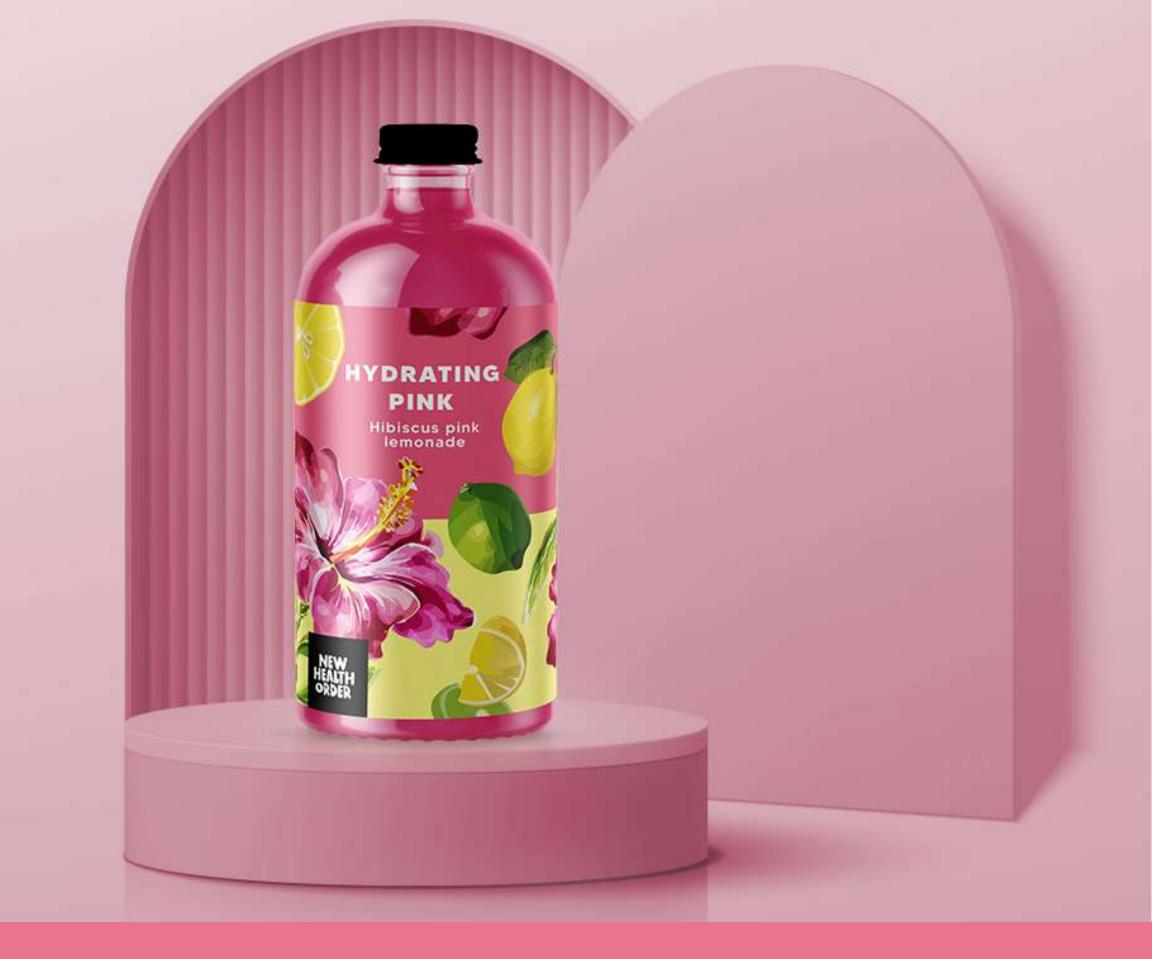

#### Six juice flavours

- Meen Greens
- Summer Sun Yellow
- Hydrating Pink
- Immunity Orange
- Garden Blossom
- The Detoxifier Red

#### As for Juice:

A transparent glass bottle with changable label. All single lables have its own ingredients written.