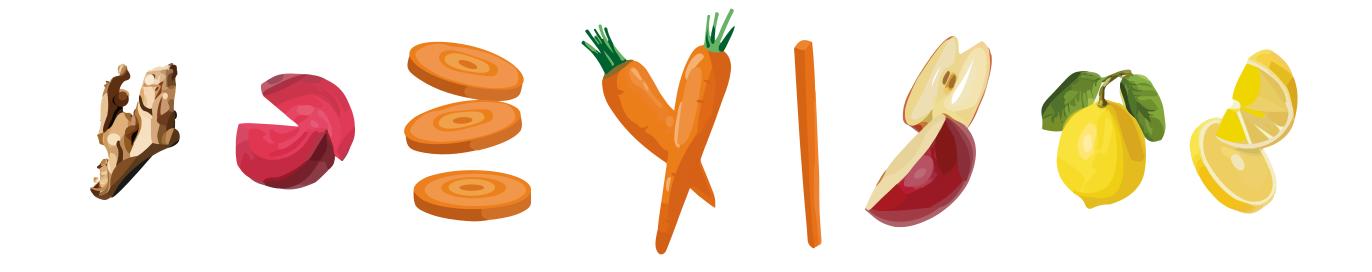

#### Six juice flavours

- Meen Greens
- Summer Sun Yellow
- Hydrating Pink
- Immunity Orange
- Garden Blossom
- The Detoxifier Red

#### Inspiration:

The brand visuals are inspired by its ingredients in abstract style to show that every items in the product are totally original and natural (we made it from skratch just for your healthy life style)