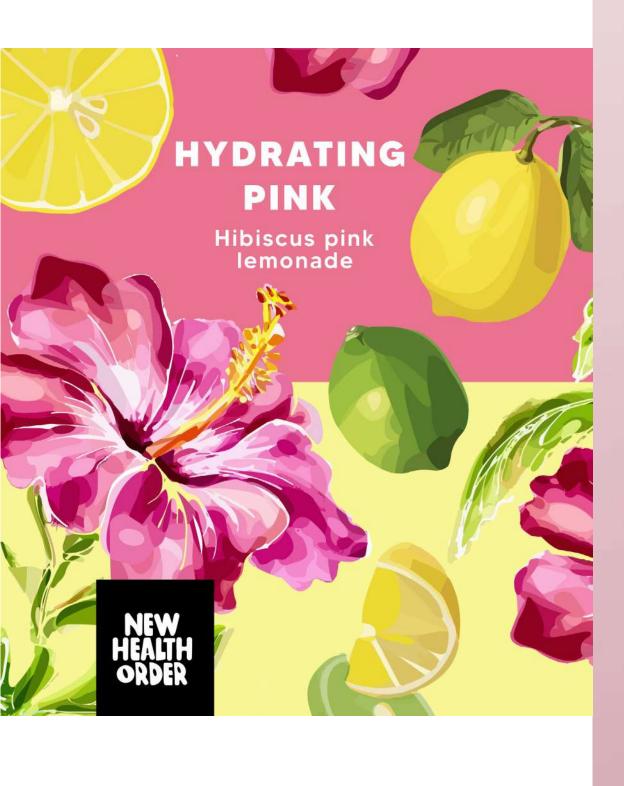

#### Six juice flavours

- Meen Greens
- Summer Sun Yellow
- Hydrating Pink
- Immunity Orange
- Garden Blossom
- The Detoxifier Red

#### As for Juice:

A transparent glass bottle with changable label. All single lables have its own ingredients written.