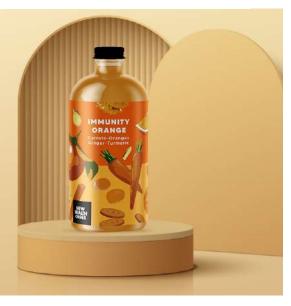

#### Six juice flavours

- Meen Greens
- Summer Sun Yellow
- Hydrating Pink
- Immunity Orange
- Garden Blossom
- The Detoxifier Red

#### As for Juice:

A transparent glass bottle with changable label. All single lables have its own ingredients written.