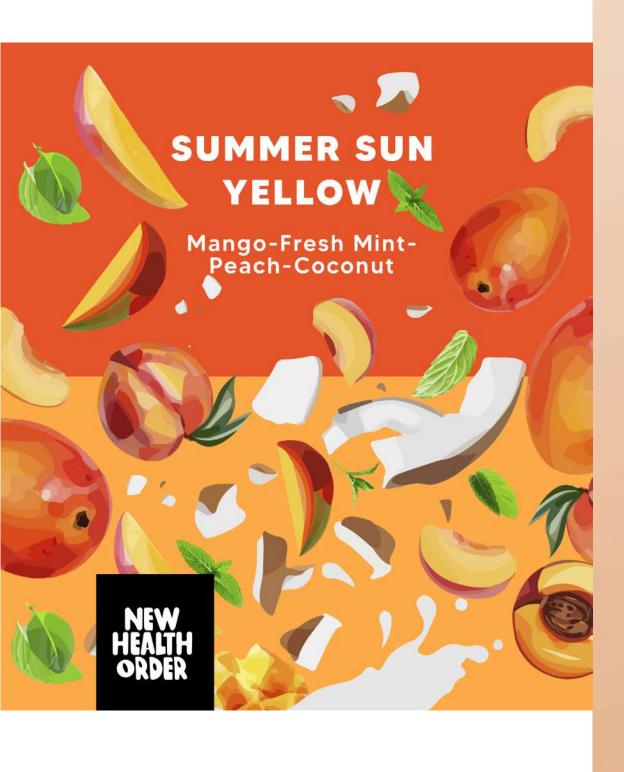

#### Six juice flavours

- Meen Greens
- Summer Sun Yellow
- Hydrating Pink
- Immunity Orange
- Garden Blossom
- The Detoxifier Red

#### As for Juice:

A transparent glass bottle with changable label. All single lables have its own ingredients written.