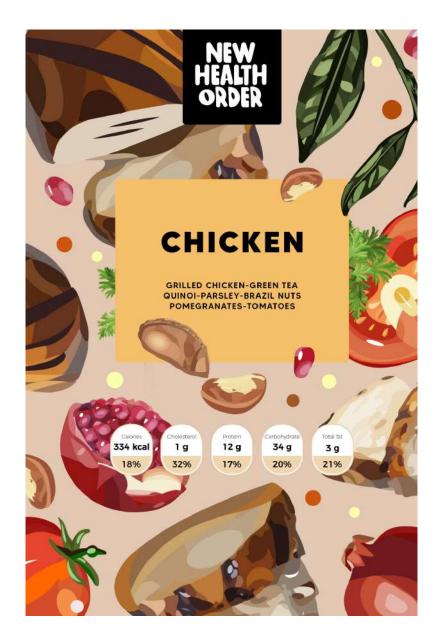

#### There are:

four ready meals that have to be represented

- Chicken
- Beef
- Salmon
- Falafel

#### As for Ready Meals:

A microwaveable colorful transparent plastic container to ease meals heating process and save customer time.