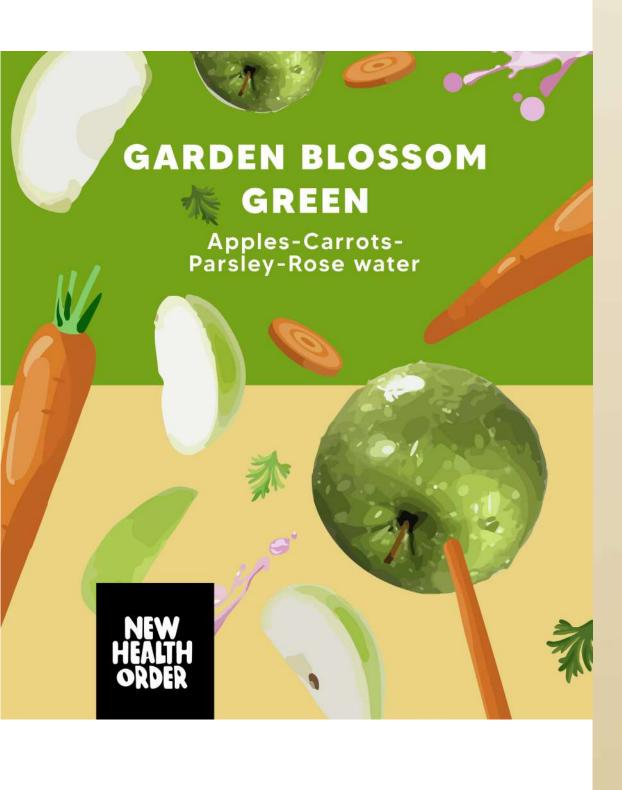

#### Six juice flavours

- Meen Greens
- Summer Sun Yellow
- Hydrating Pink
- Immunity Orange
- Garden Blossom
- The Detoxifier Red

#### As for Juice:

A transparent glass bottle with changable label. All single lables have its own ingredients written.