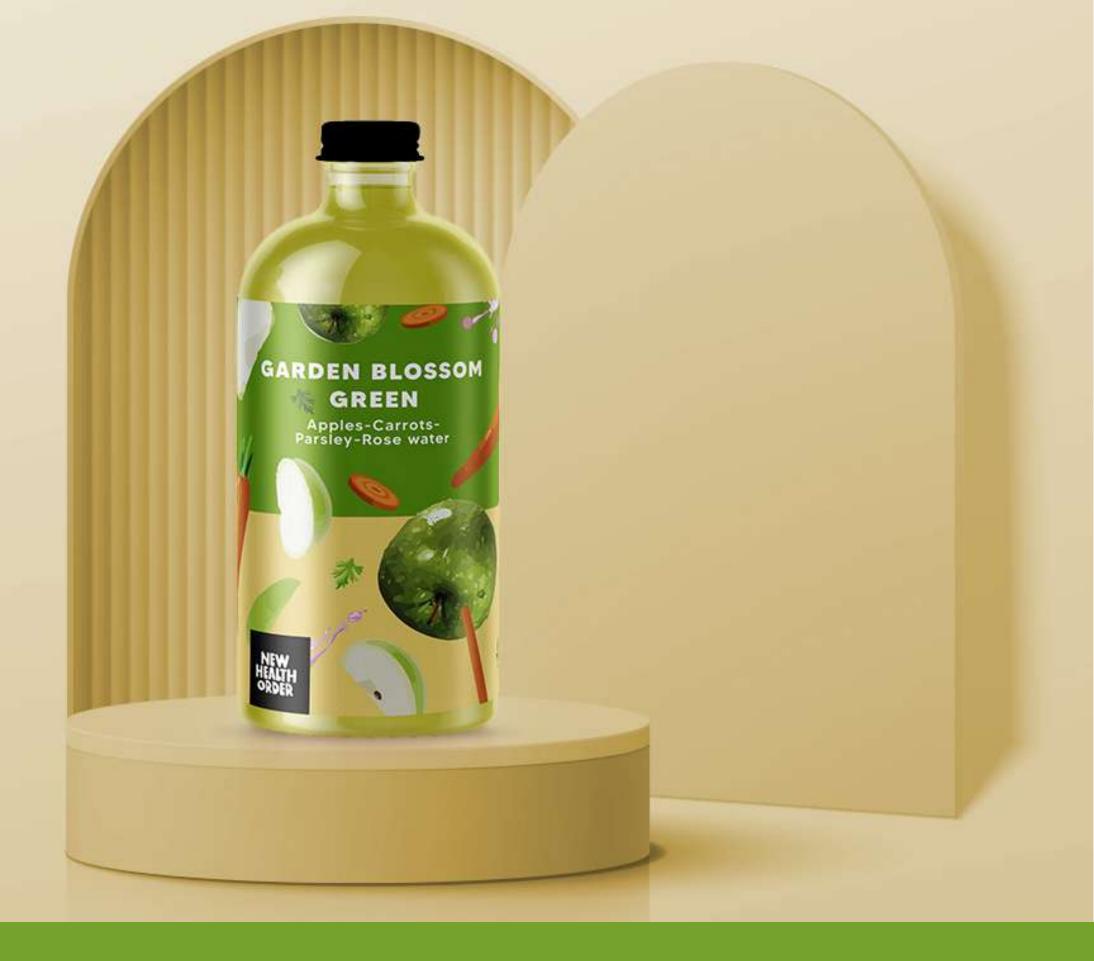

#### Six juice flavours

- Meen Greens
- Summer Sun Yellow
- Hydrating Pink
- Immunity Orange
- Garden Blossom
- The Detoxifier Red

#### As for Juice:

A transparent glass bottle with changable label. All single lables have its own ingredients written.