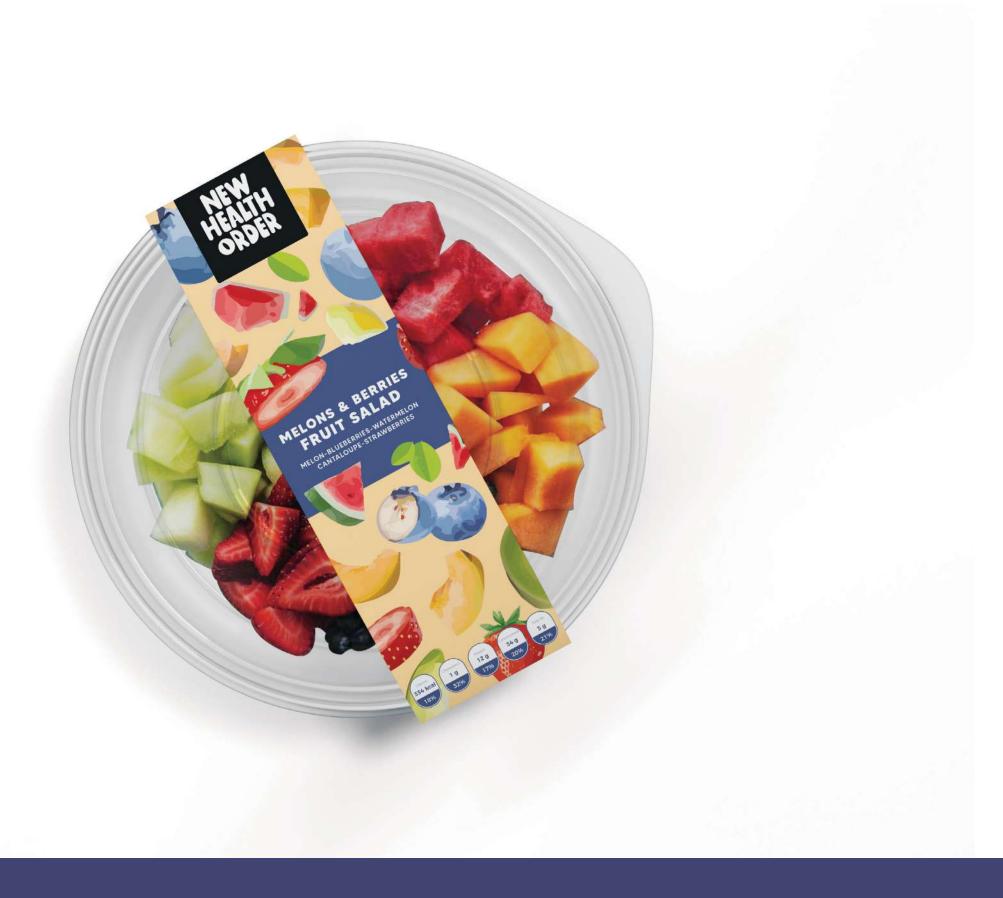

#### Two Sorts of Salad

- Salad Leaves & Things
- Meloons & Berries

#### As for Sandwitches:

An angel cut wrap plastic box with more transparency to show some ingredients in a kraft base.

As for Salads:

small plastic transparent container.