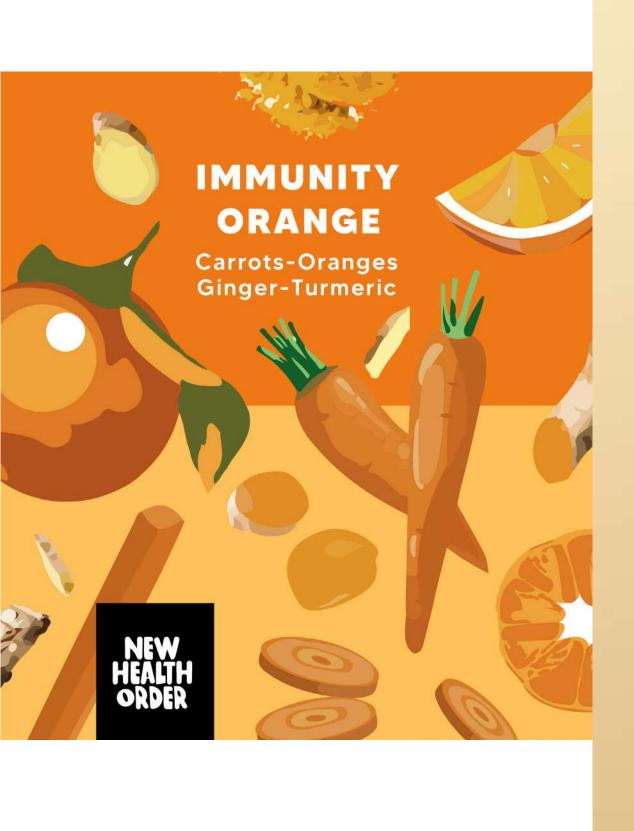

#### Six juice flavours

- Meen Greens
- Summer Sun Yellow
- Hydrating Pink
- Immunity Orange
- Garden Blossom
- The Detoxifier Red

#### Inspiration:

The brand visuals are inspired by its ingredients in abstract style to show that every items in the product are totally original and natural (we made it from skratch just for your healthy life style)

#### As for Juice:

A transparent glass bottle with changable label. All single lables have its own ingredients written.