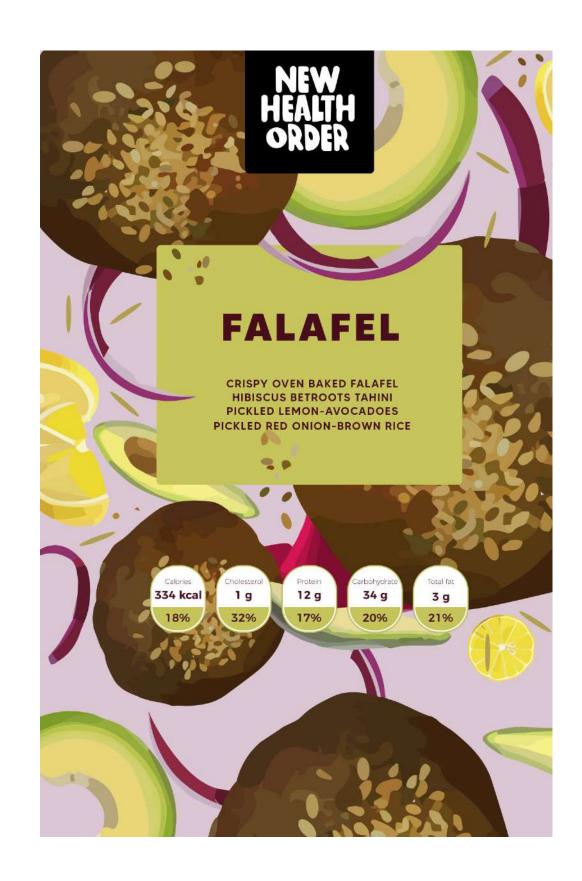

#### There are:

four ready meals that have to be represented

- Chicken
- Beef
- Salmon
- Falafel

#### As for Ready Meals:

A microwaveable colorful transparent plastic container to ease meals heating process and save customer time.

# Ready Meals Juices Sandwiches Salads

Ready Meals

BEEF

Ready Meals BEEF

Ready Meals FALAFEL

Ready Meals FALAFEL

Ready Meals

Ready Meals