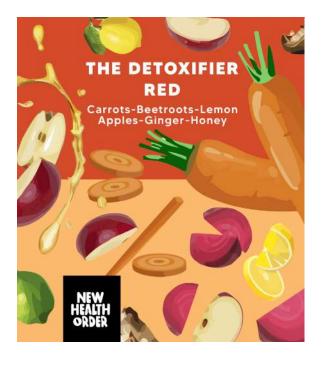

#### Six juice flavours

- Meen Greens
- Summer Sun Yellow
- Hydrating Pink
- Immunity Orange
- Garden Blossom
- The Detoxifier Red