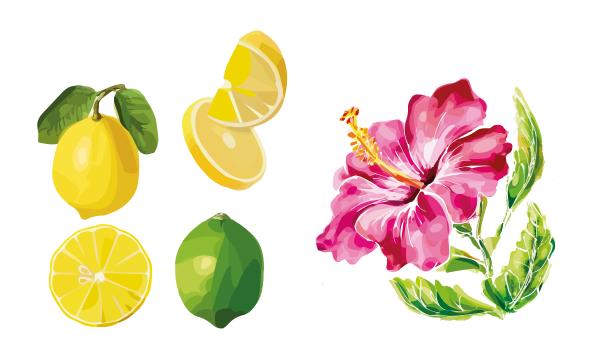

#### Six juice flavours

- Meen Greens
- Summer Sun Yellow
- Hydrating Pink
- Immunity Orange
- Garden Blossom
- The Detoxifier Red

#### Inspiration:

The brand visuals are inspired by its ingredients in abstract style to show that every items in the product are totally original and natural (we made it from skratch just for your healthy life style)