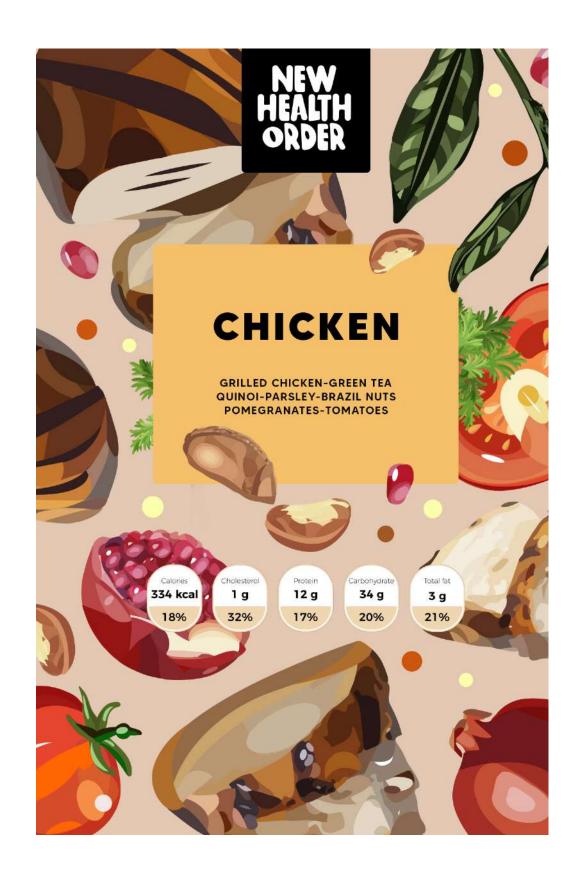

#### There are:

four ready meals that have to be represented

- Chicken
- Beef
- Salmon
- Falafel

Ready Meals chicken

Ready Meals CHICKEN

Juices

Juices

Sandwiches Hello Halloumi

Salads