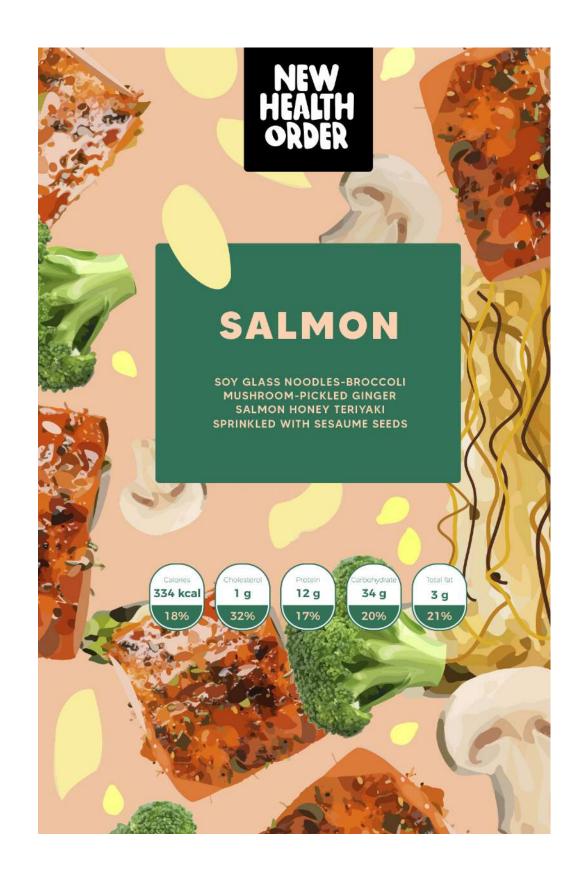

#### There are:

four ready meals that have to be represented

- Chicken
- Beef
- Salmon
- Falafel

#### As for Ready Meals:

A microwaveable colorful transparent plastic container to ease meals heating process and save customer time.