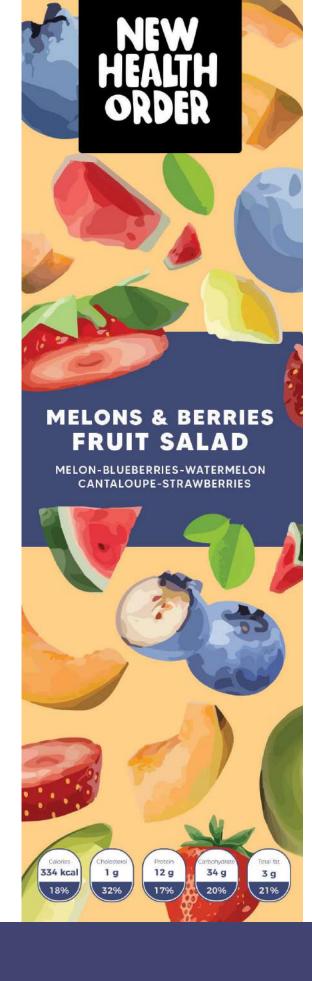

#### Two Sorts of Salad

- Salad Leaves & Things
- Meloons & Berries

#### As for Sandwitches:

An angel cut wrap plastic box with more transparency to show some ingredients in a kraft base.

As for Salads:

small plastic transparent container.