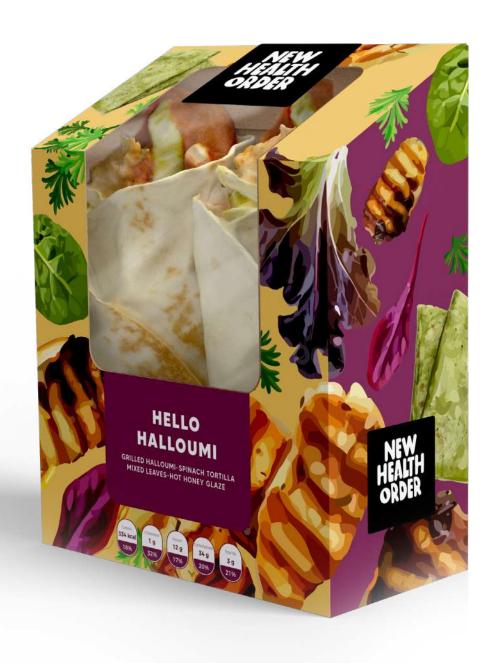

#### Two Sandwitches

- Hello Halloumi
- Caesar's Blanket

#### As for Sandwitches:

An angel cut wrap plastic box with more transparency to show some ingredients in a kraft base.

As for Salads:

small plastic transparent container.

Ready Meals chicken

Ready Meals CHICKEN

Juices

Juices

Sandwiches Hello Halloumi

Salads