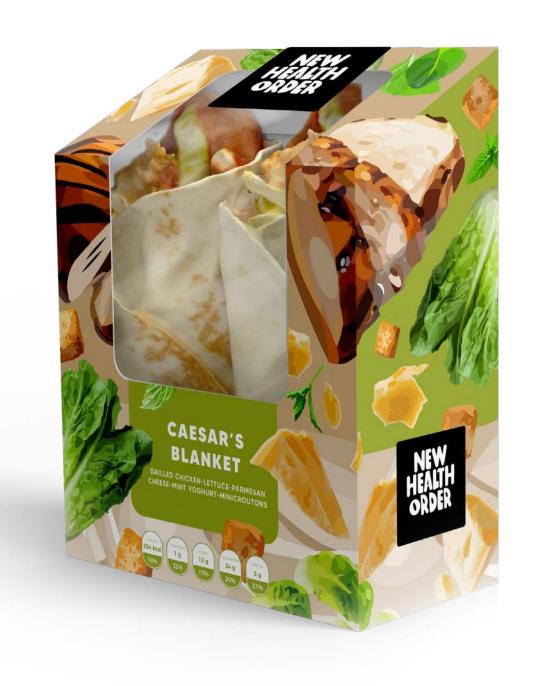

#### Two Sandwitches

- Hello Halloumi
- Caesar's Blanket

#### As for Sandwitches:

An angel cut wrap plastic box with more transparency to show some ingredients in a kraft base.

As for Salads:

small plastic transparent container.