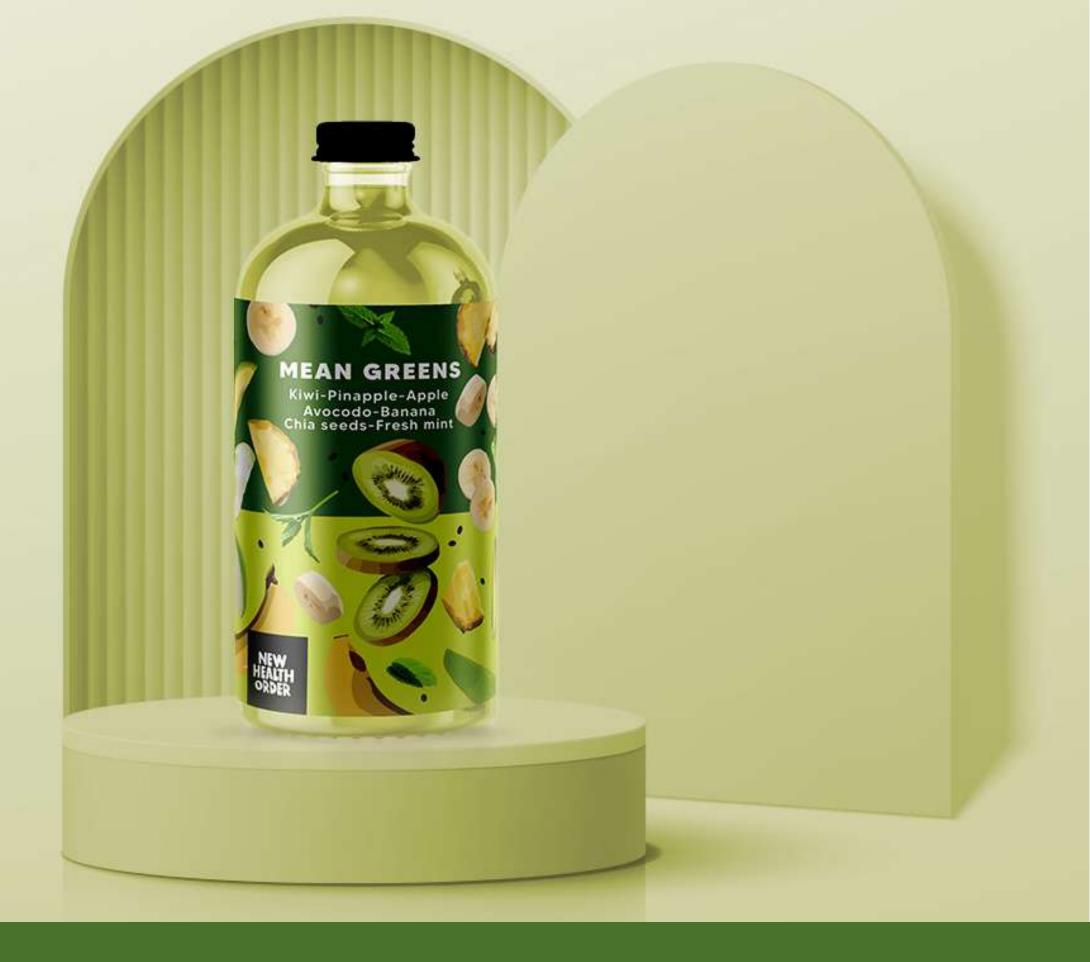

#### Six juice flavours

- Meen Greens
- Summer Sun Yellow
- Hydrating Pink
- Immunity Orange
- Garden Blossom
- The Detoxifier Red

#### As for Juice:

A transparent glass bottle with changable label. All single lables have its own ingredients written.