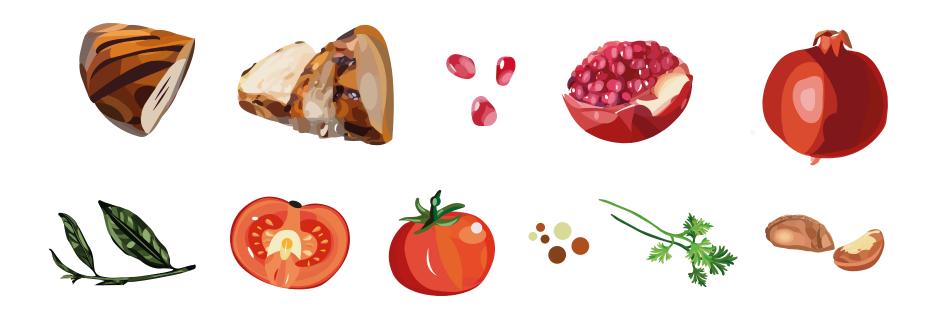

#### There are:

four ready meals that have to be represented

- Chicken
- Beef
- Salmon
- Falafel

#### Inspiration:

The brand visuals are inspired by its ingredients in abstract style to show that every items in the product are totally original and natural (we made it from skratch just for your healthy life style)