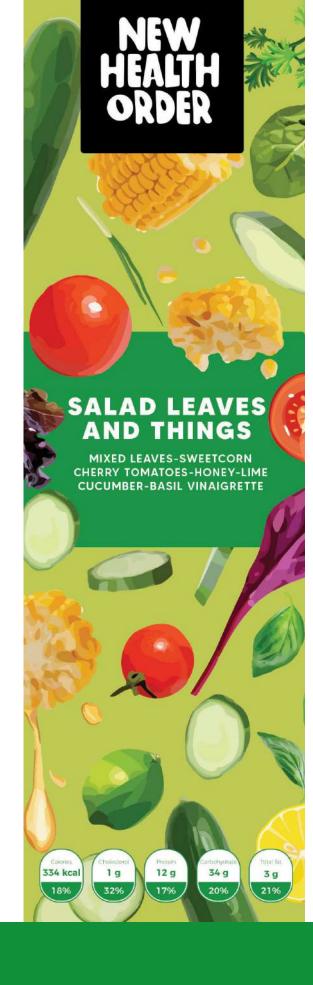

#### Two Sorts of Salad

- Salad Leaves & Things
- Meloons & Berries

#### As for Sandwitches:

An angel cut wrap plastic box with more transparency to show some ingredients in a kraft base.

As for Salads:

small plastic transparent container.