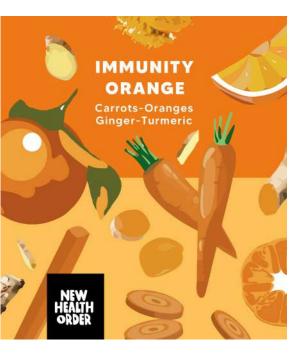

#### Six juice flavours

- Meen Greens
- Summer Sun Yellow
- Hydrating Pink
- Immunity Orange
- Garden Blossom
- The Detoxifier Red

#### As for Juice:

A transparent glass bottle with changable label. All single lables have its own ingredients written.