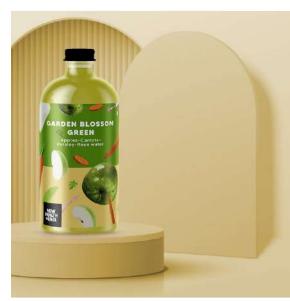

#### Six juice flavours

- Meen Greens
- Summer Sun Yellow
- Hydrating Pink
- Immunity Orange
- Garden Blossom
- The Detoxifier Red

#### As for Juice:

A transparent glass bottle with changable label. All single lables have its own ingredients written.