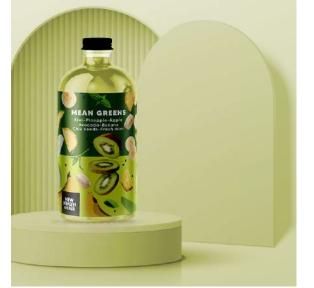

#### Six juice flavours

- Meen Greens
- Summer Sun Yellow
- Hydrating Pink
- Immunity Orange
- Garden Blossom
- The Detoxifier Red

#### As for Juice:

A transparent glass bottle with changable label. All single lables have its own ingredients written.