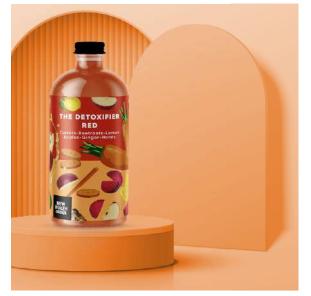

#### Six juice flavours

- Meen Greens
- Summer Sun Yellow
- Hydrating Pink
- Immunity Orange
- Garden Blossom
- The Detoxifier Red

#### As for Juice:

A transparent glass bottle with changable label. All single lables have its own ingredients written.