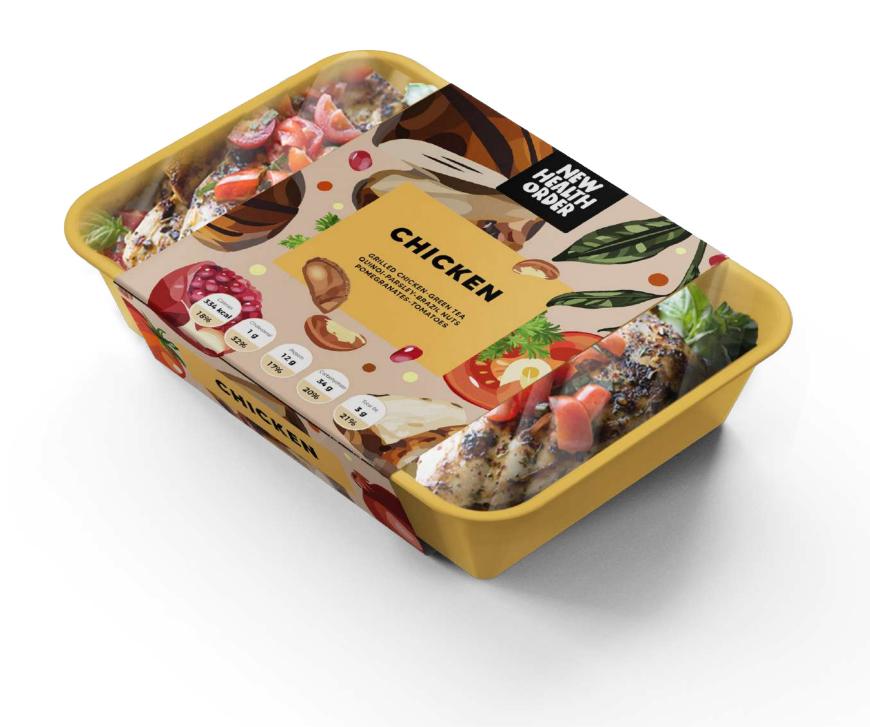

#### There are:

four ready meals that have to be represented

- Chicken
- Beef
- Salmon
- Falafel

#### As for Ready Meals:

A microwaveable colorful transparent plastic container to ease meals heating process and save customer time.

Ready Meals chicken

Ready Meals CHICKEN

Juices

Juices

Sandwiches Hello Halloumi

Salads