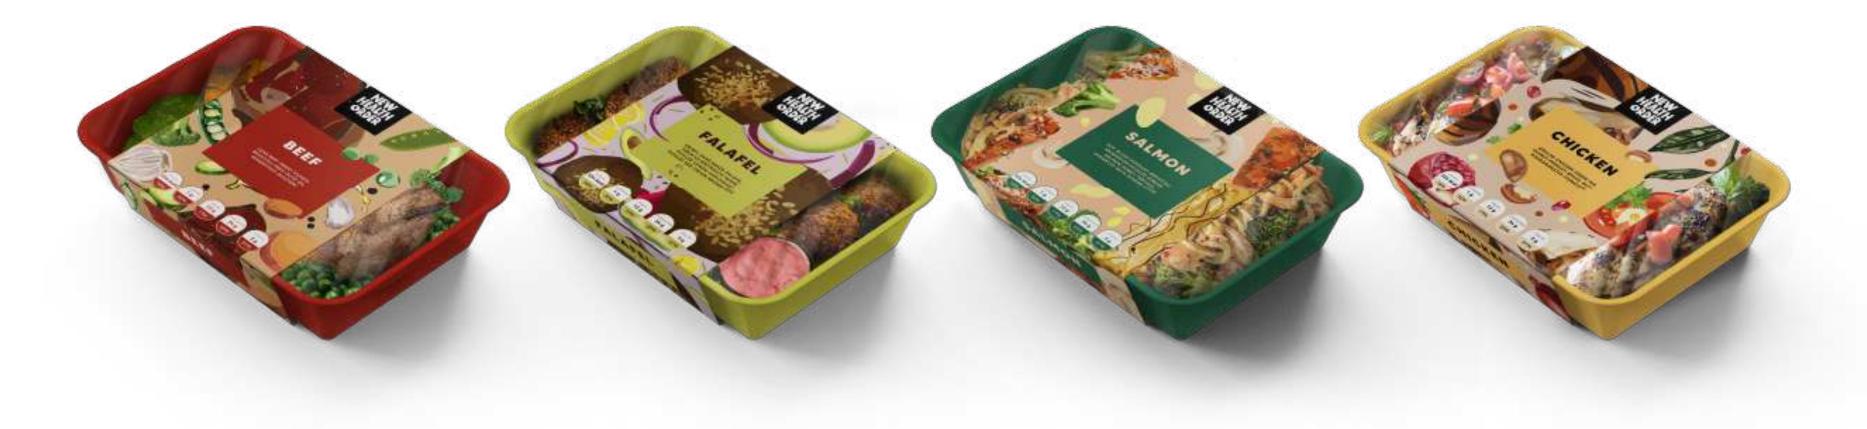

#### There are:

four ready meals that have to be represented

- Chicken
- Beef
- Salmon
- Falafel

#### As for Ready Meals:

A microwaveable colorful transparent plastic container to ease meals heating process and save customer time.

# Ready Meals Juices Sandwiches Salads

Ready Meals

BEEF

Ready Meals BEEF

Ready Meals FALAFEL

Ready Meals FALAFEL

Ready Meals

Ready Meals

Ready Meals chicken

Ready Meals CHICKEN

Juices

Juices

Sandwiches Hello Halloumi

Salads