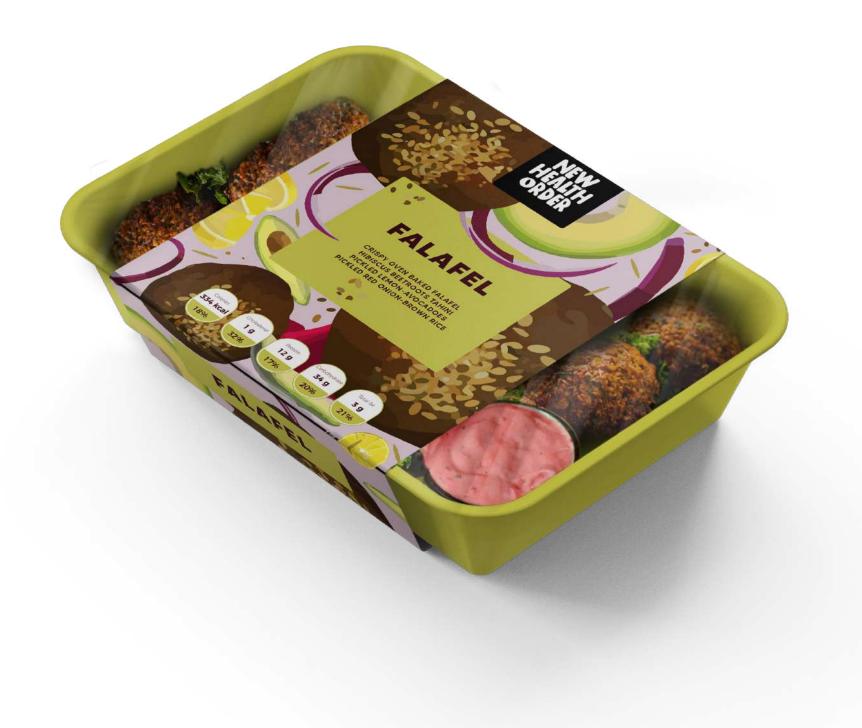

#### There are:

four ready meals that have to be represented

- Chicken
- Beef
- Salmon
- Falafel

#### As for Ready Meals:

A microwaveable colorful transparent plastic container to ease meals heating process and save customer time.

# Ready Meals Juices Sandwiches Salads

Ready Meals

BEEF

Ready Meals BEEF

Ready Meals FALAFEL

Ready Meals FALAFEL

Ready Meals

Ready Meals