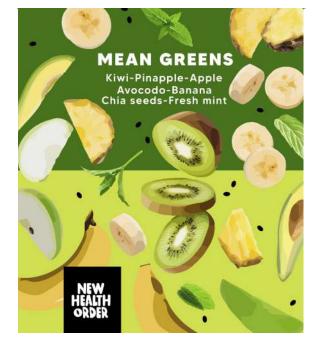

#### Six juice flavours

- Meen Greens
- Summer Sun Yellow
- Hydrating Pink
- Immunity Orange
- Garden Blossom
- The Detoxifier Red