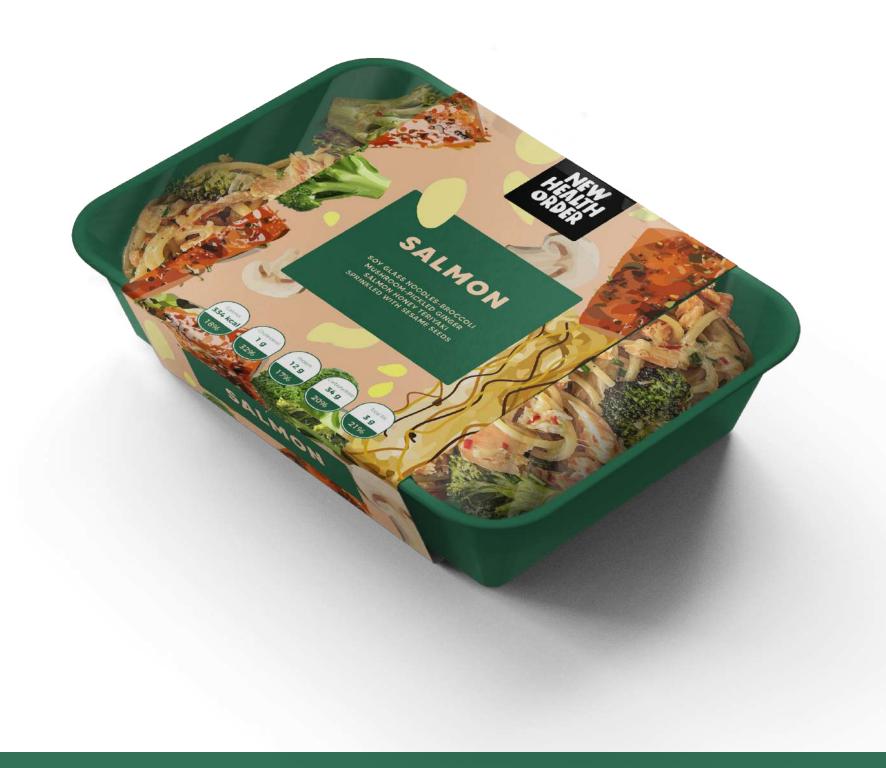

#### There are:

four ready meals that have to be represented

- Chicken
- Beef
- Salmon
- Falafel

#### As for Ready Meals:

A microwaveable colorful transparent plastic container to ease meals heating process and save customer time.