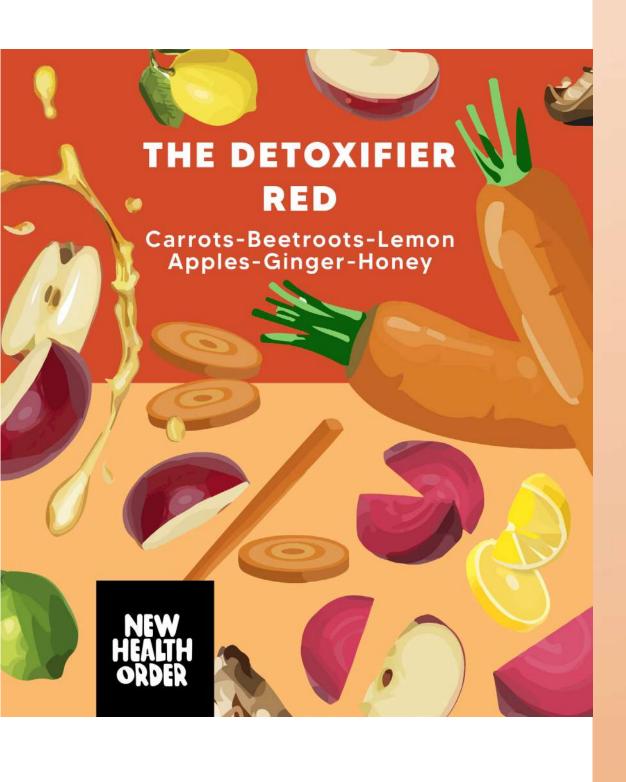

#### Six juice flavours

- Meen Greens
- Summer Sun Yellow
- Hydrating Pink
- Immunity Orange
- Garden Blossom
- The Detoxifier Red

#### Inspiration:

The brand visuals are inspired by its ingredients in abstract style to show that every items in the product are totally original and natural (we made it from skratch just for your healthy life style)