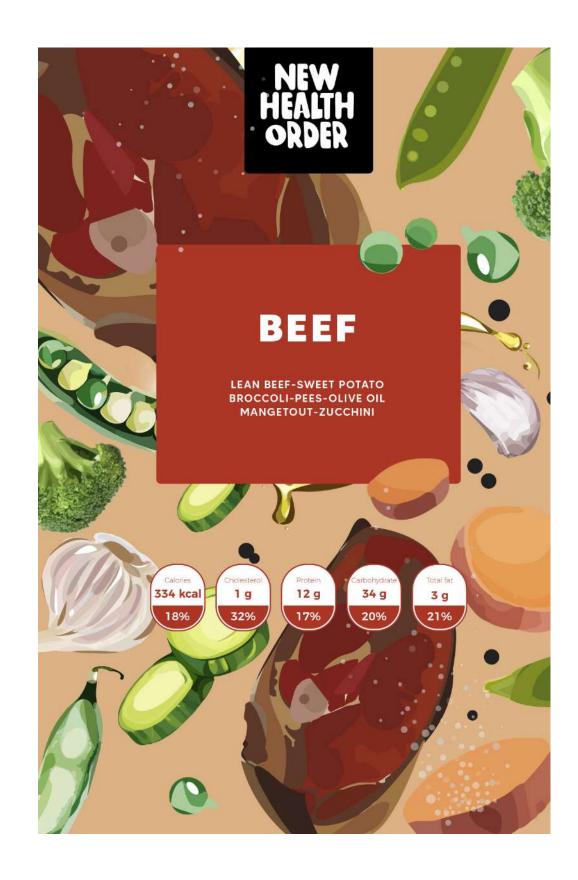

#### There are:

four ready meals that have to be represented

- Chicken
- Beef
- Salmon
- Falafel

#### As for Ready Meals:

A microwaveable colorful transparent plastic container to ease meals heating process and save customer time.

# Ready Meals Juices Sandwiches Salads

Ready Meals

BEEF

Ready Meals BEEF

Ready Meals FALAFEL

Ready Meals FALAFEL

Ready Meals

Ready Meals