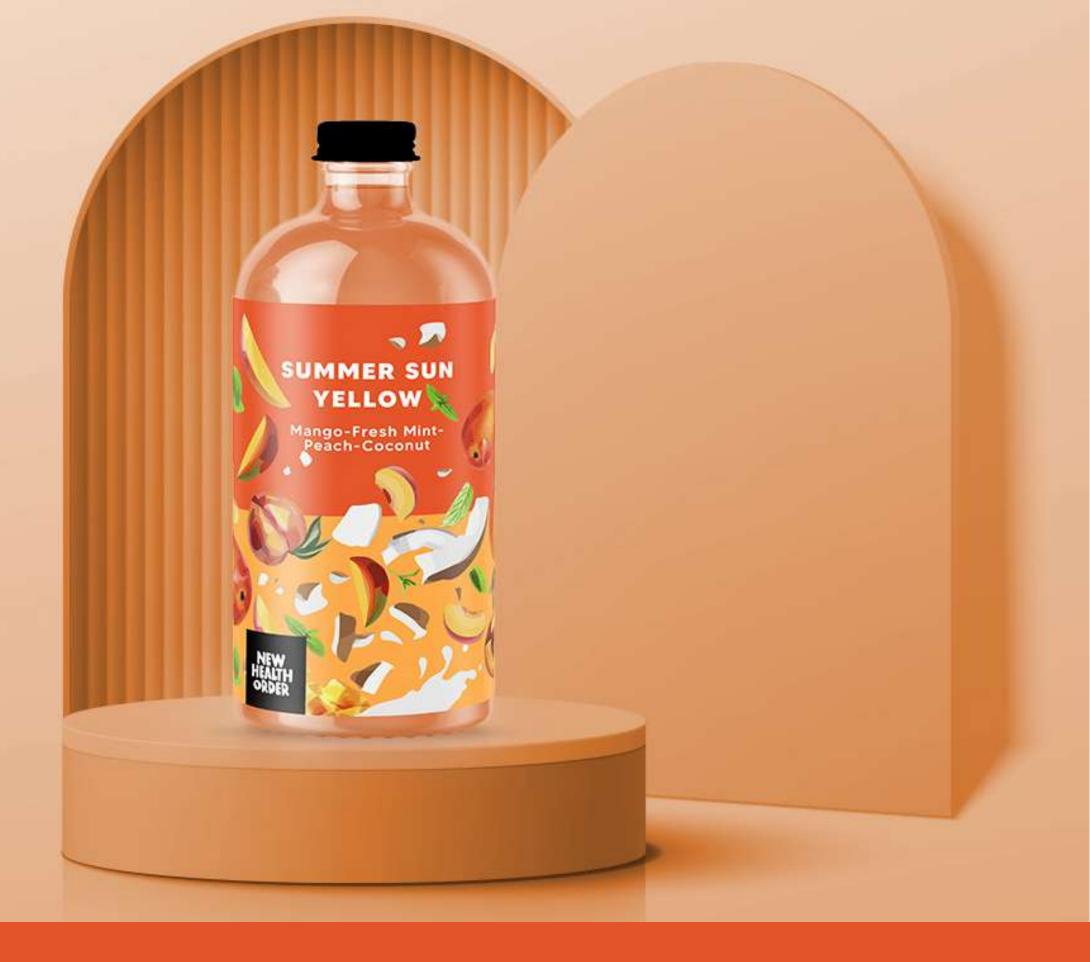

#### Six juice flavours

- Meen Greens
- Summer Sun Yellow
- Hydrating Pink
- Immunity Orange
- Garden Blossom
- The Detoxifier Red

#### As for Juice:

A transparent glass bottle with changable label. All single lables have its own ingredients written.