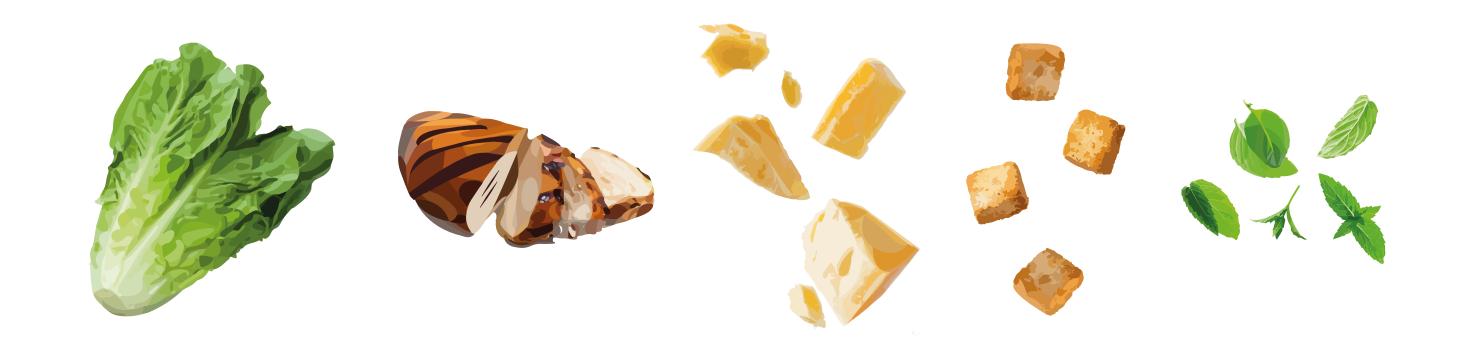

#### Two Sandwitches

- Hello Halloumi
- Caesar's Blanket

#### As for Sandwitches:

An angel cut wrap plastic box with more transparency to show some ingredients in a kraft base.

As for Salads:

small plastic transparent container.