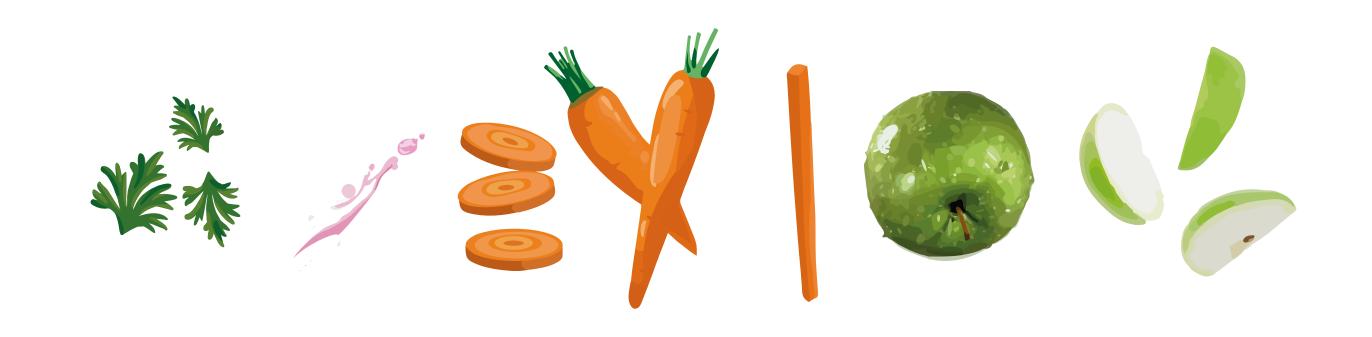

#### Six juice flavours

- Meen Greens
- Summer Sun Yellow
- Hydrating Pink
- Immunity Orange
- Garden Blossom
- The Detoxifier Red

#### Inspiration:

The brand visuals are inspired by its ingredients in abstract style to show that every items in the product are totally original and natural (we made it from skratch just for your healthy life style)