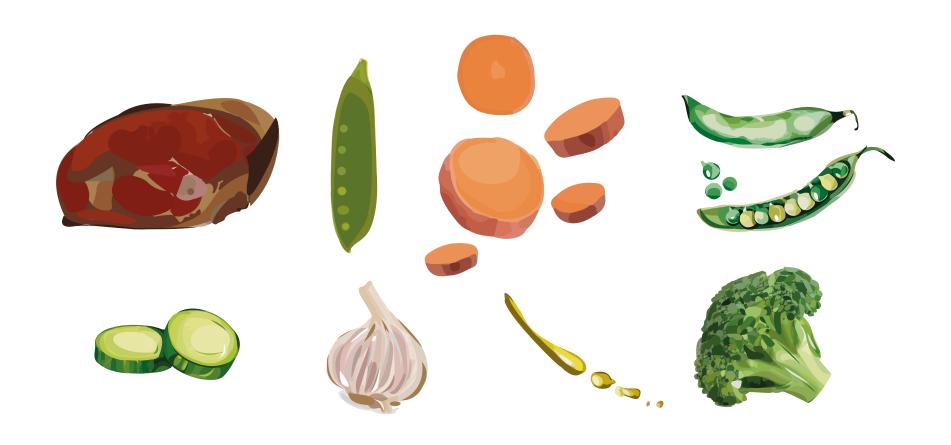

#### There are:

four ready meals that have to be represented

- Chicken
- Beef
- Salmon
- Falafel

#### Inspiration:

The brand visuals are inspired by its ingredients in abstract style to show that every items in the product are totally original and natural (we made it from skratch just for your healthy life style)