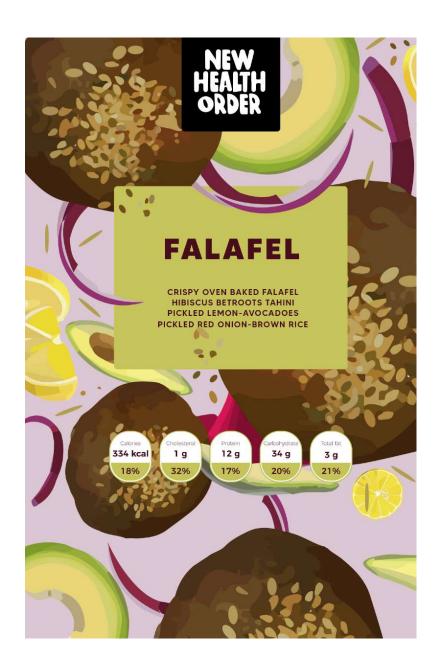

#### There are:

four ready meals that have to be represented

- Chicken
- Beef
- Salmon
- Falafel

#### As for Ready Meals:

A microwaveable colorful transparent plastic container to ease meals heating process and save customer time.