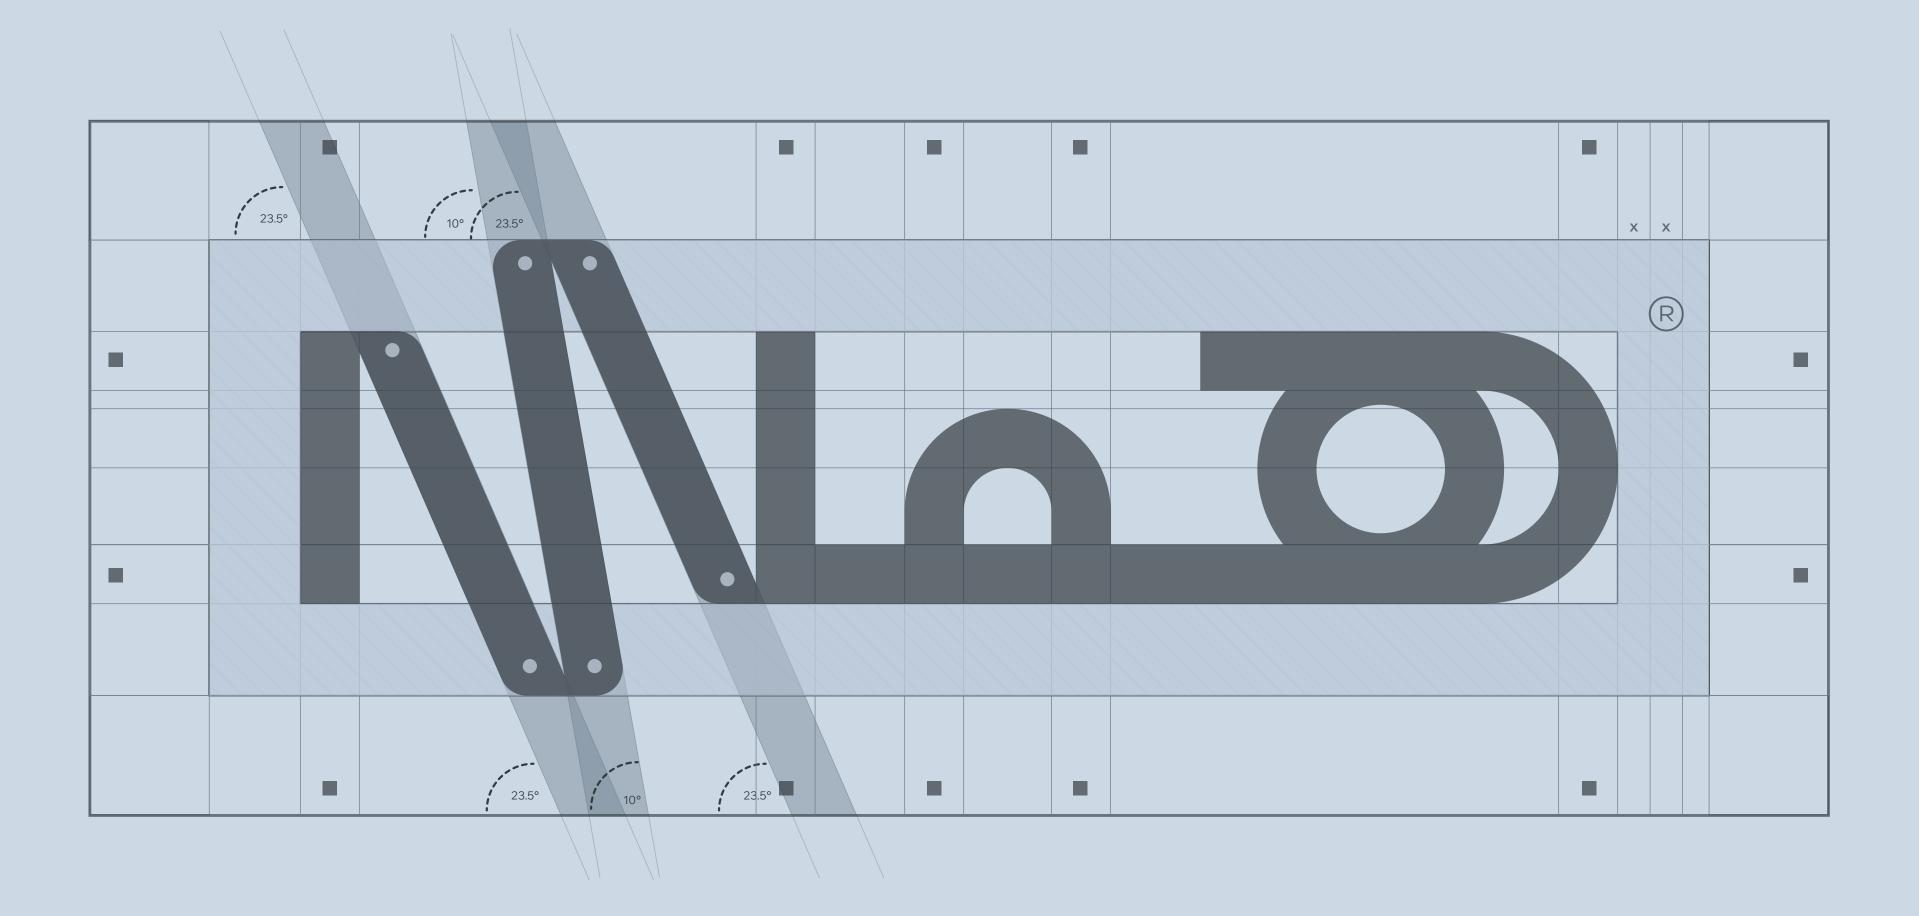

#### **BRAND CONCEPT**

#### 10° Degrees Symbolizing:

| HEX  | #0F5AFF   |
|------|-----------|
| СМҮК | 82 66 0 0 |
| RGB  | 15 90 255 |

| HEX  | #343b41     |   |
|------|-------------|---|
| СМҮК | 75 64 56 48 | 3 |
| RGB  | 52 59 65    |   |