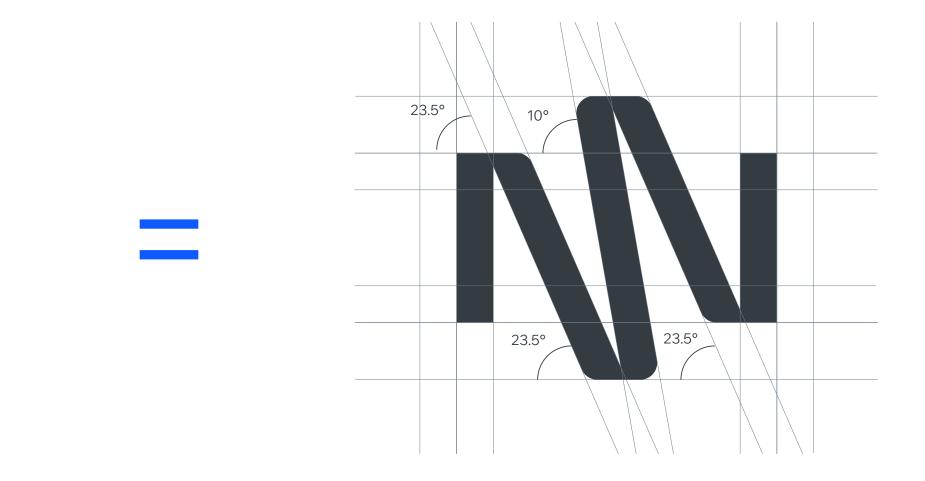

#### 10° Degrees Symbolizing:

| HEX  | #0F5AFF   |
|------|-----------|
| СМҮК | 82 66 0 0 |
| RGB  | 15 90 255 |

| HEX  | #343b41     |   |
|------|-------------|---|
| СМҮК | 75 64 56 48 | 3 |
| RGB  | 52 59 65    |   |