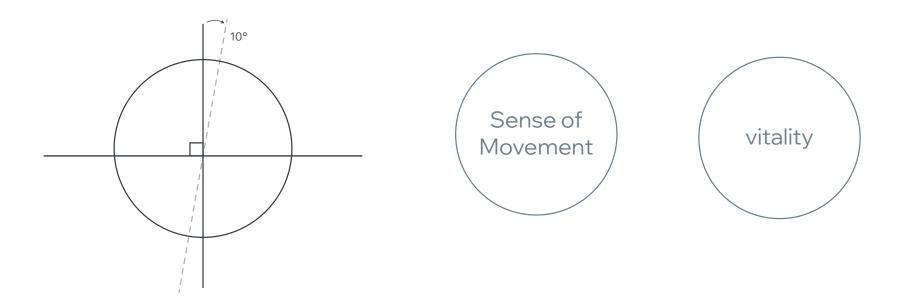

#### 10° Degrees Symbolizing:

| HEX  | #0F5AFF   |
|------|-----------|
| СМҮК | 82 66 0 0 |
| RGB  | 15 90 255 |

| HEX  | #343b41     |   |
|------|-------------|---|
| СМҮК | 75 64 56 48 | 3 |
| RGB  | 52 59 65    |   |