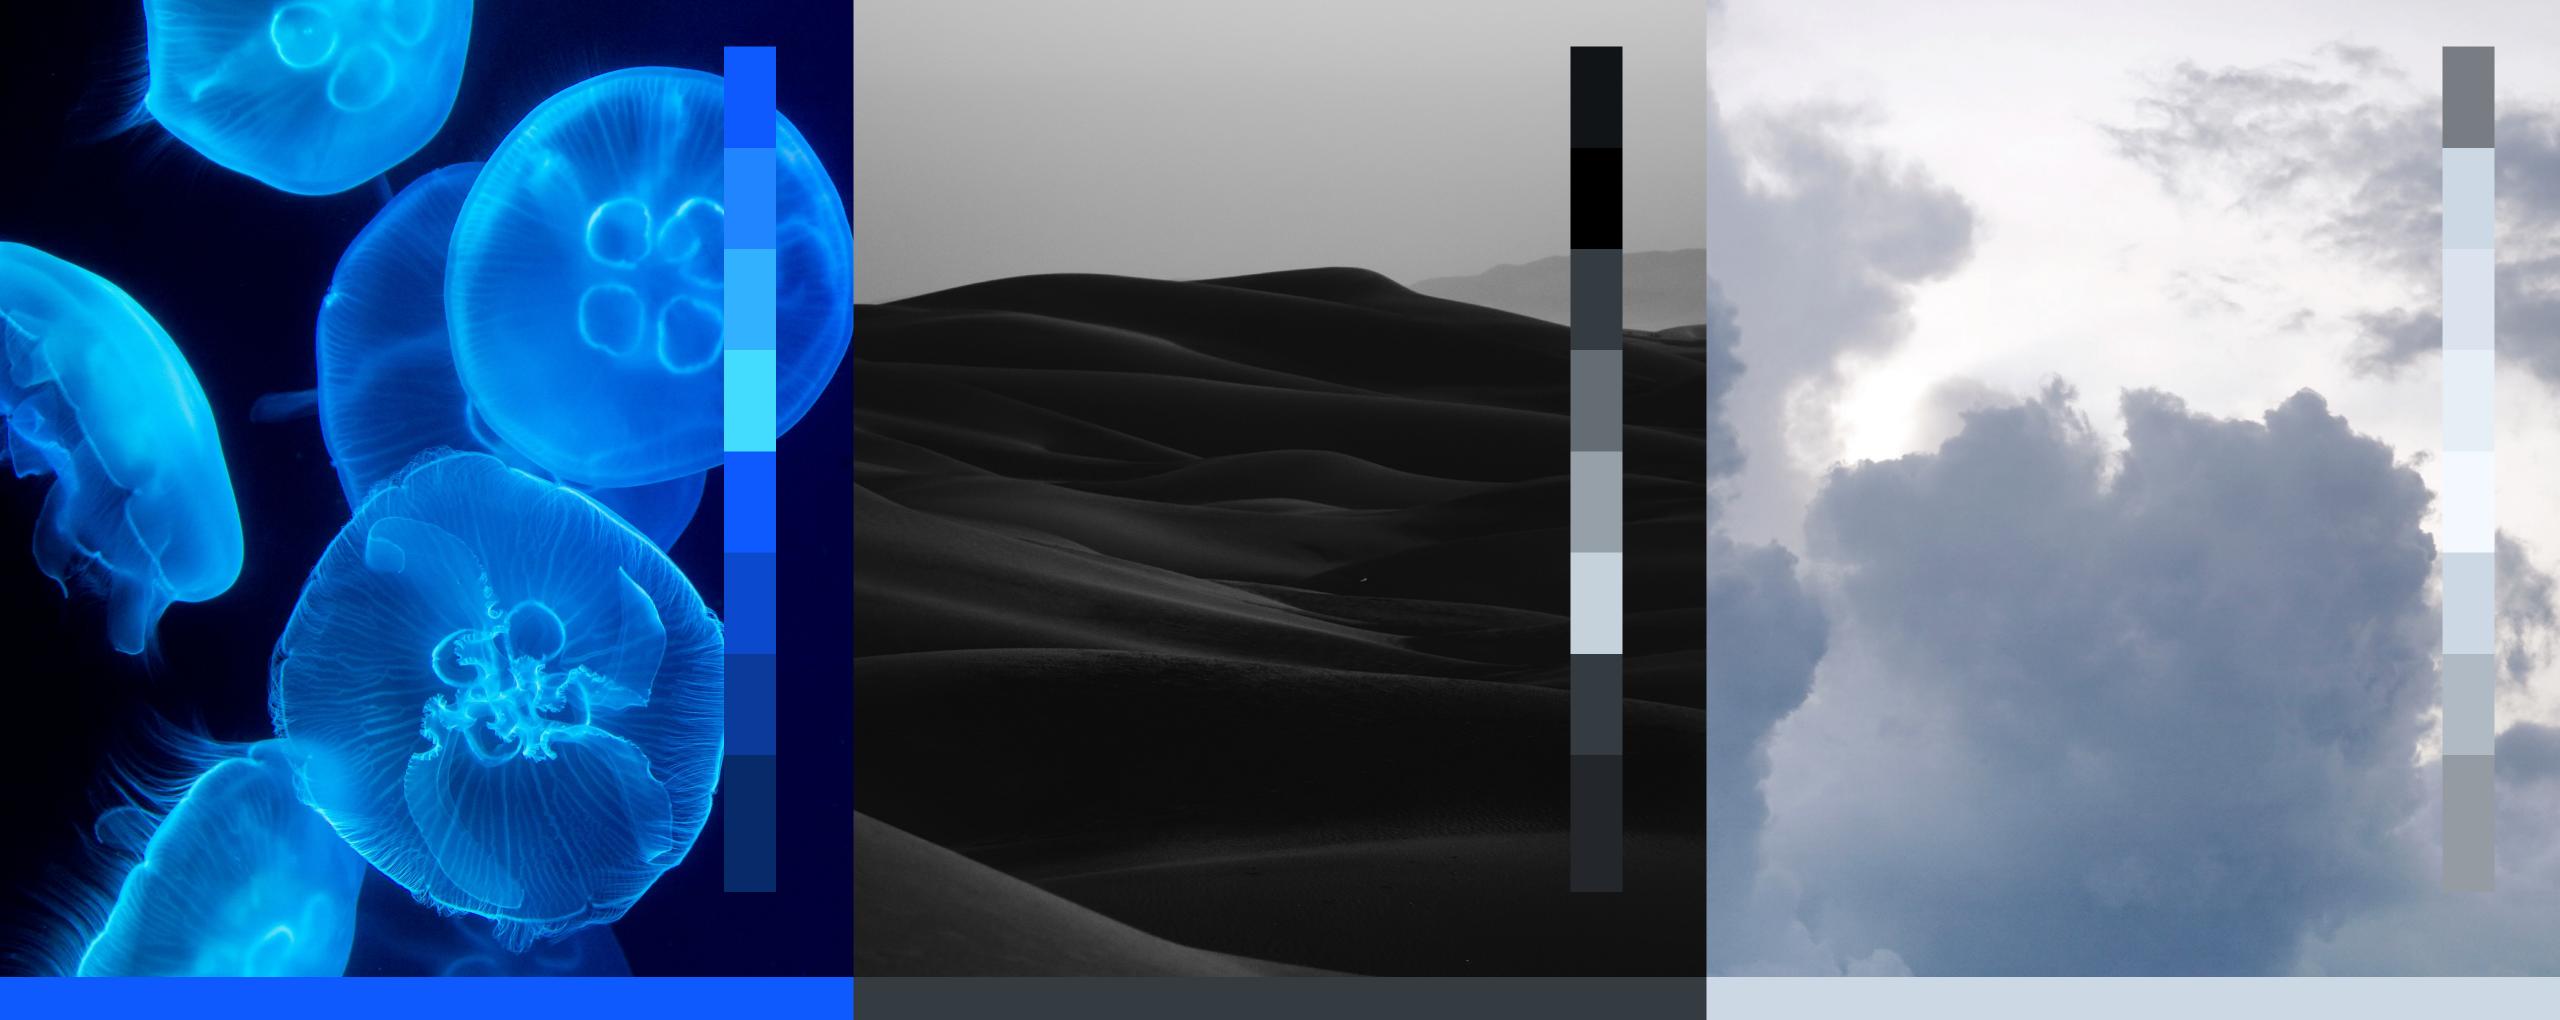

#### 10° Degrees Symbolizing:

| HEX  | #0F5AFF   |
|------|-----------|
| СМҮК | 82 66 0 0 |
| RGB  | 15 90 255 |

| HEX  | #343b41     |   |
|------|-------------|---|
| СМҮК | 75 64 56 48 | 3 |
| RGB  | 52 59 65    |   |

| HEX  | #CDD8E5     |
|------|-------------|
| CMYK | 18 09 04 00 |
| RGB  | 205 216 229 |