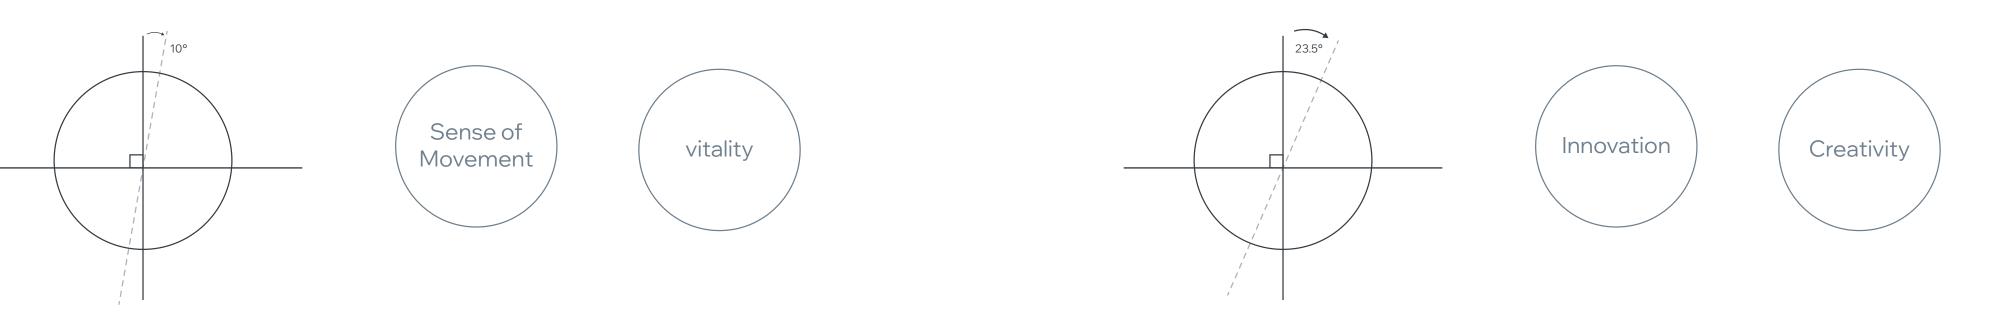

#### 10° Degrees Symbolizing:

| HEX  | #0F5AFF   |
|------|-----------|
| СМҮК | 82 66 0 0 |
| RGB  | 15 90 255 |

| HEX  | #343b41     |   |
|------|-------------|---|
| СМҮК | 75 64 56 48 | 3 |
| RGB  | 52 59 65    |   |