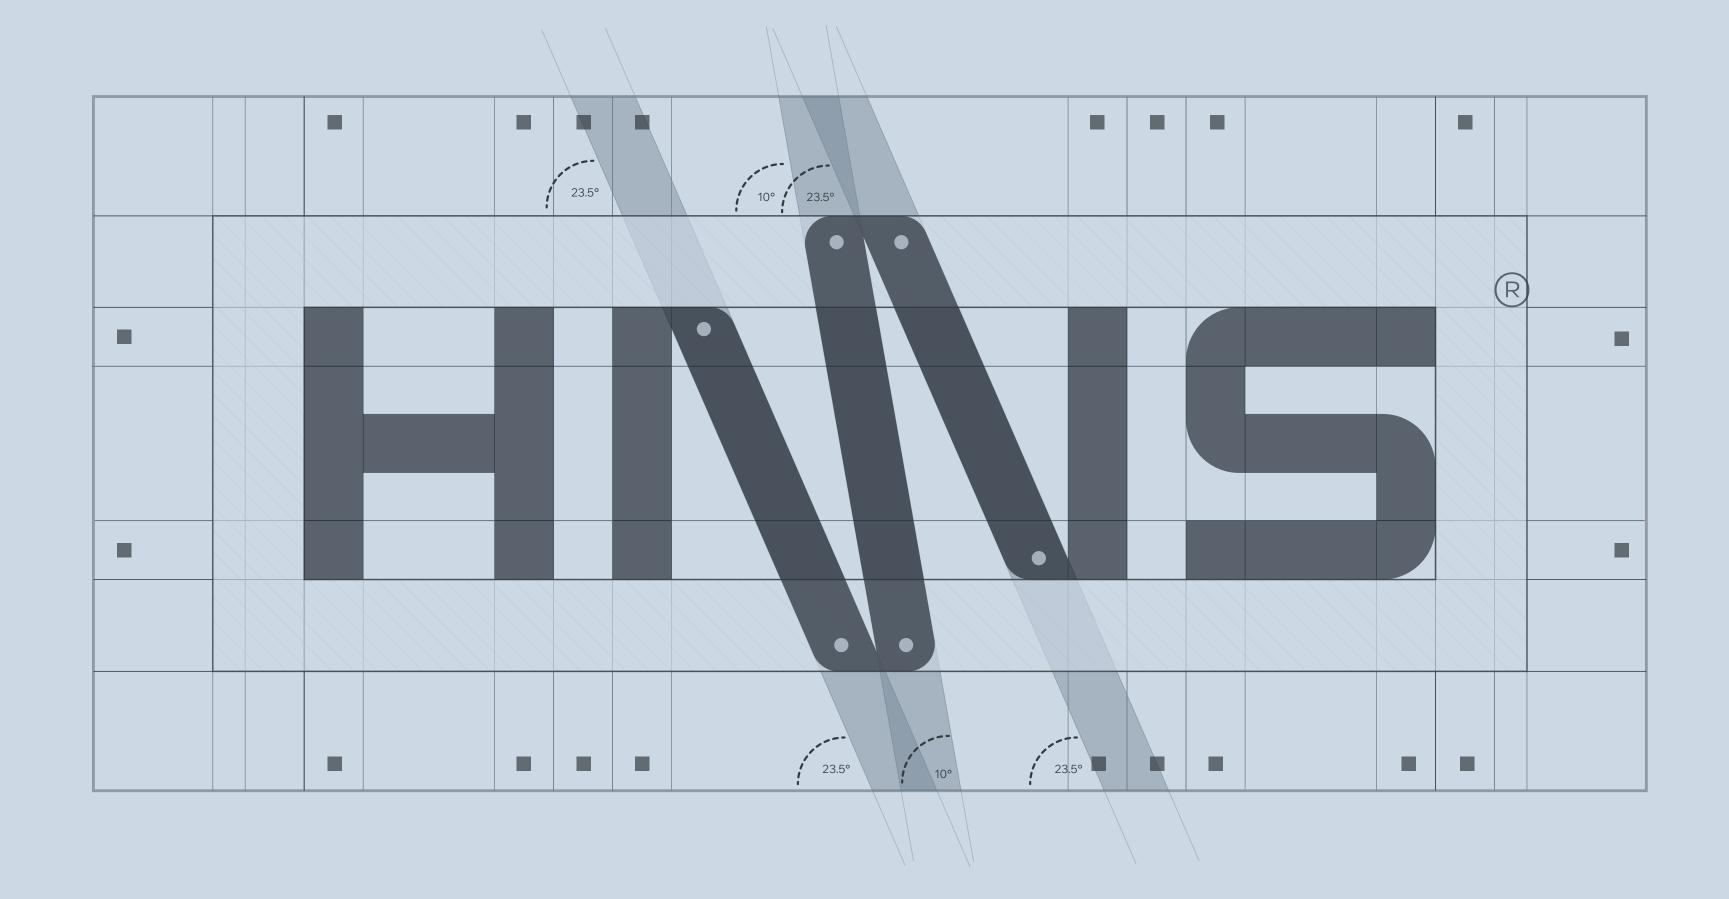

#### 10° Degrees Symbolizing:

| HEX  | #0F5AFF   |
|------|-----------|
| СМҮК | 82 66 0 0 |
| RGB  | 15 90 255 |

| HEX  | #343b41     |   |
|------|-------------|---|
| СМҮК | 75 64 56 48 | 3 |
| RGB  | 52 59 65    |   |

#### SQUIRCLE

A shape intermediate between a square and a circle.