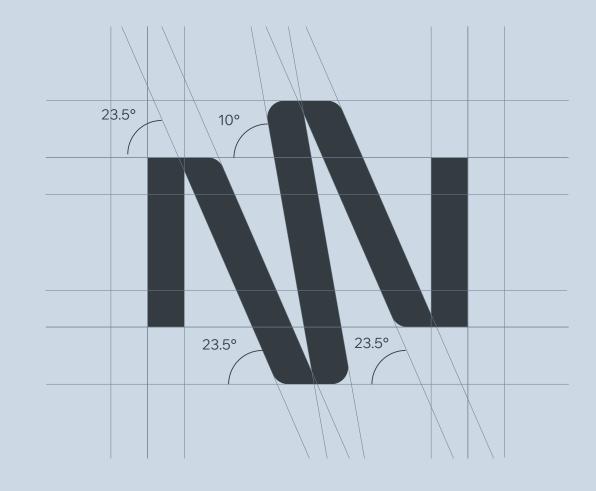

#### **BRAND CONCEPT**

#### 10° Degrees Symbolizing:

| HEX  | #0F5AFF   |
|------|-----------|
| СМҮК | 82 66 0 0 |
| RGB  | 15 90 255 |

| HEX  | #343b41     |   |
|------|-------------|---|
| СМҮК | 75 64 56 48 | 3 |
| RGB  | 52 59 65    |   |