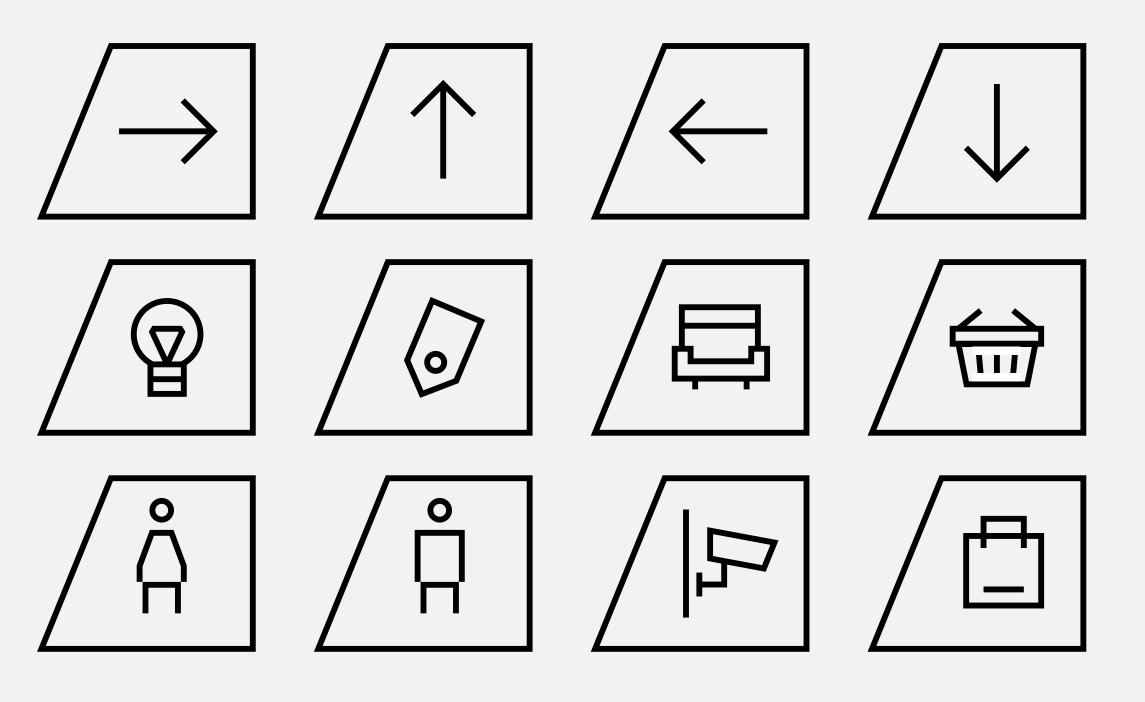

# 2.4 Icongraphy

inspired from lines of the type and it structure

inspired from type structure

inspired from type structure

inspired from type structure

a

PLACE

01  $/\!\!/ \rightarrow$ Gostraight  $/\!\!/ \rightarrow$ Gostraight  $/\!/ \rightarrow$ Gostraight  $/\rightarrow$ Gostraight

Plaće

*To*wer

| Gostraight | $//\rightarrow$ |
|------------|-----------------|
| Gostraight | $/\rightarrow$  |

2023/2024