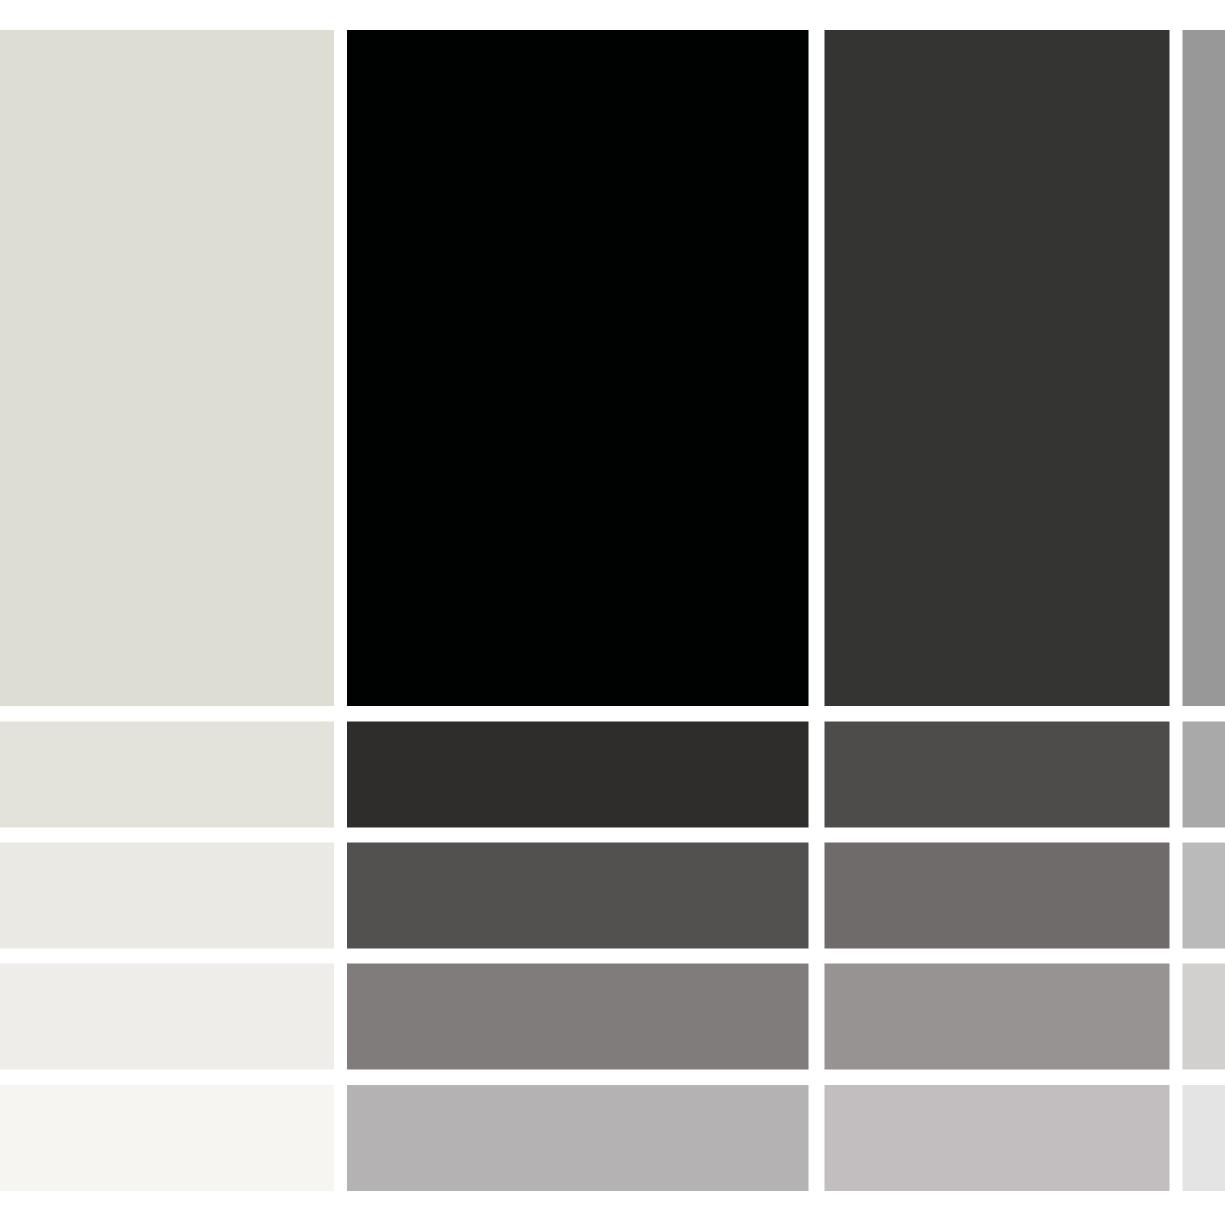

#### Praimary Colors

Our main palette is simple but memorable. (light brown ) is the most recognisable color, Dark Gold is mostly used as an accent and, in combination with (rich gold), they create the core chromatic presence of our brand.

IGHT GREISH

deddd3 HEX RGB 222 221 221 12 9 15 0 CMYK

**Colors** Tones

Version 1

PLACE

17

Secondry Colors

Brand Guidelines 2023