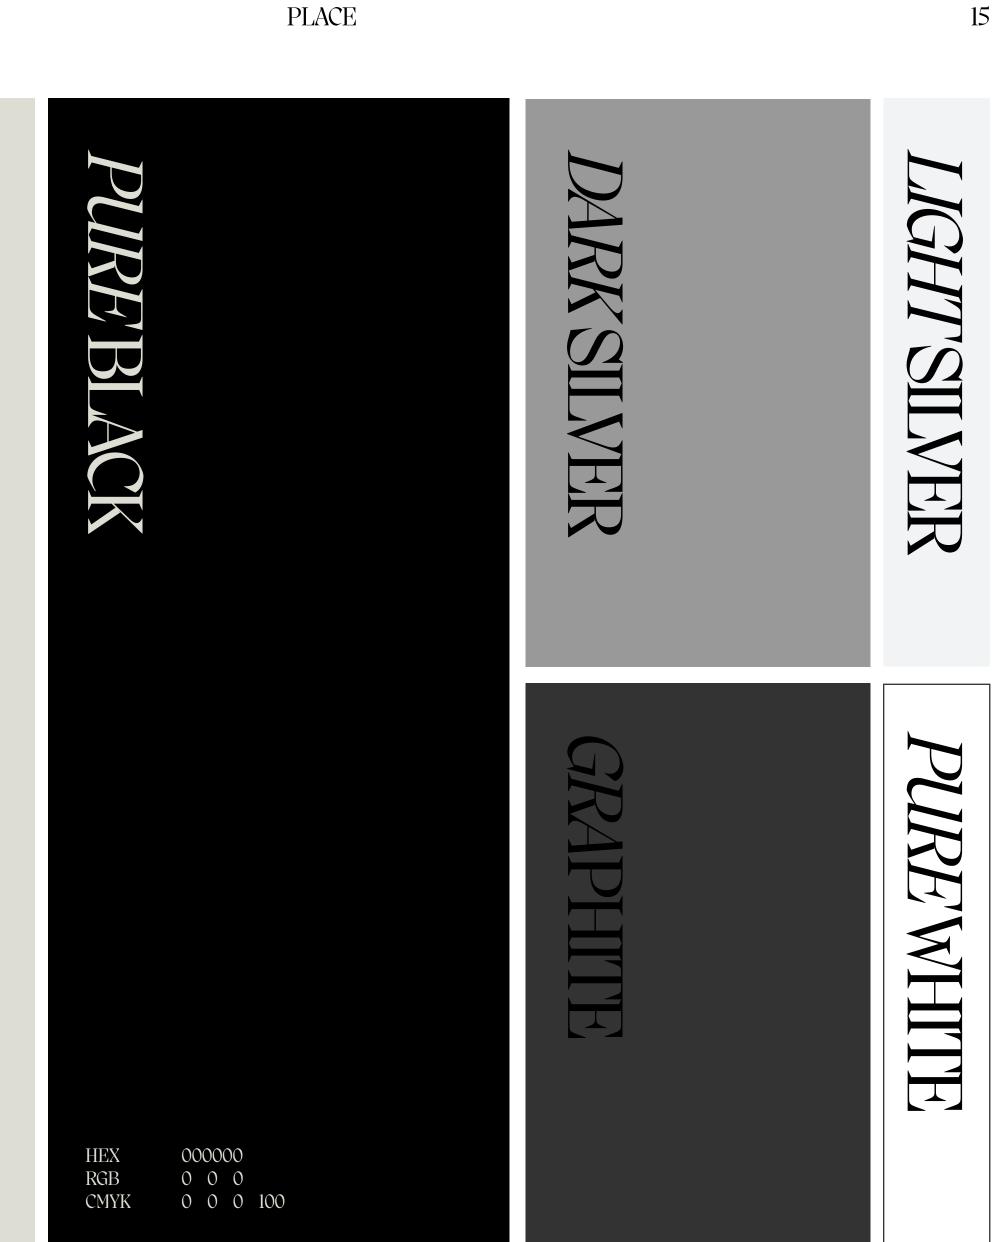

#### Praimary Colors

Our main palette is simple but memorable. (light brown ) is the most recognisable color, Dark Gold is mostly used as an accent and, in combination with (rich gold), they create the core chromatic presence of our brand.

IGHT GREISH

deddd3 HEX RGB 222 221 221 12 9 15 0 CMYK

**Colors** Tones

Version 1

PLACE

17

Secondry Colors

Brand Guidelines 2023