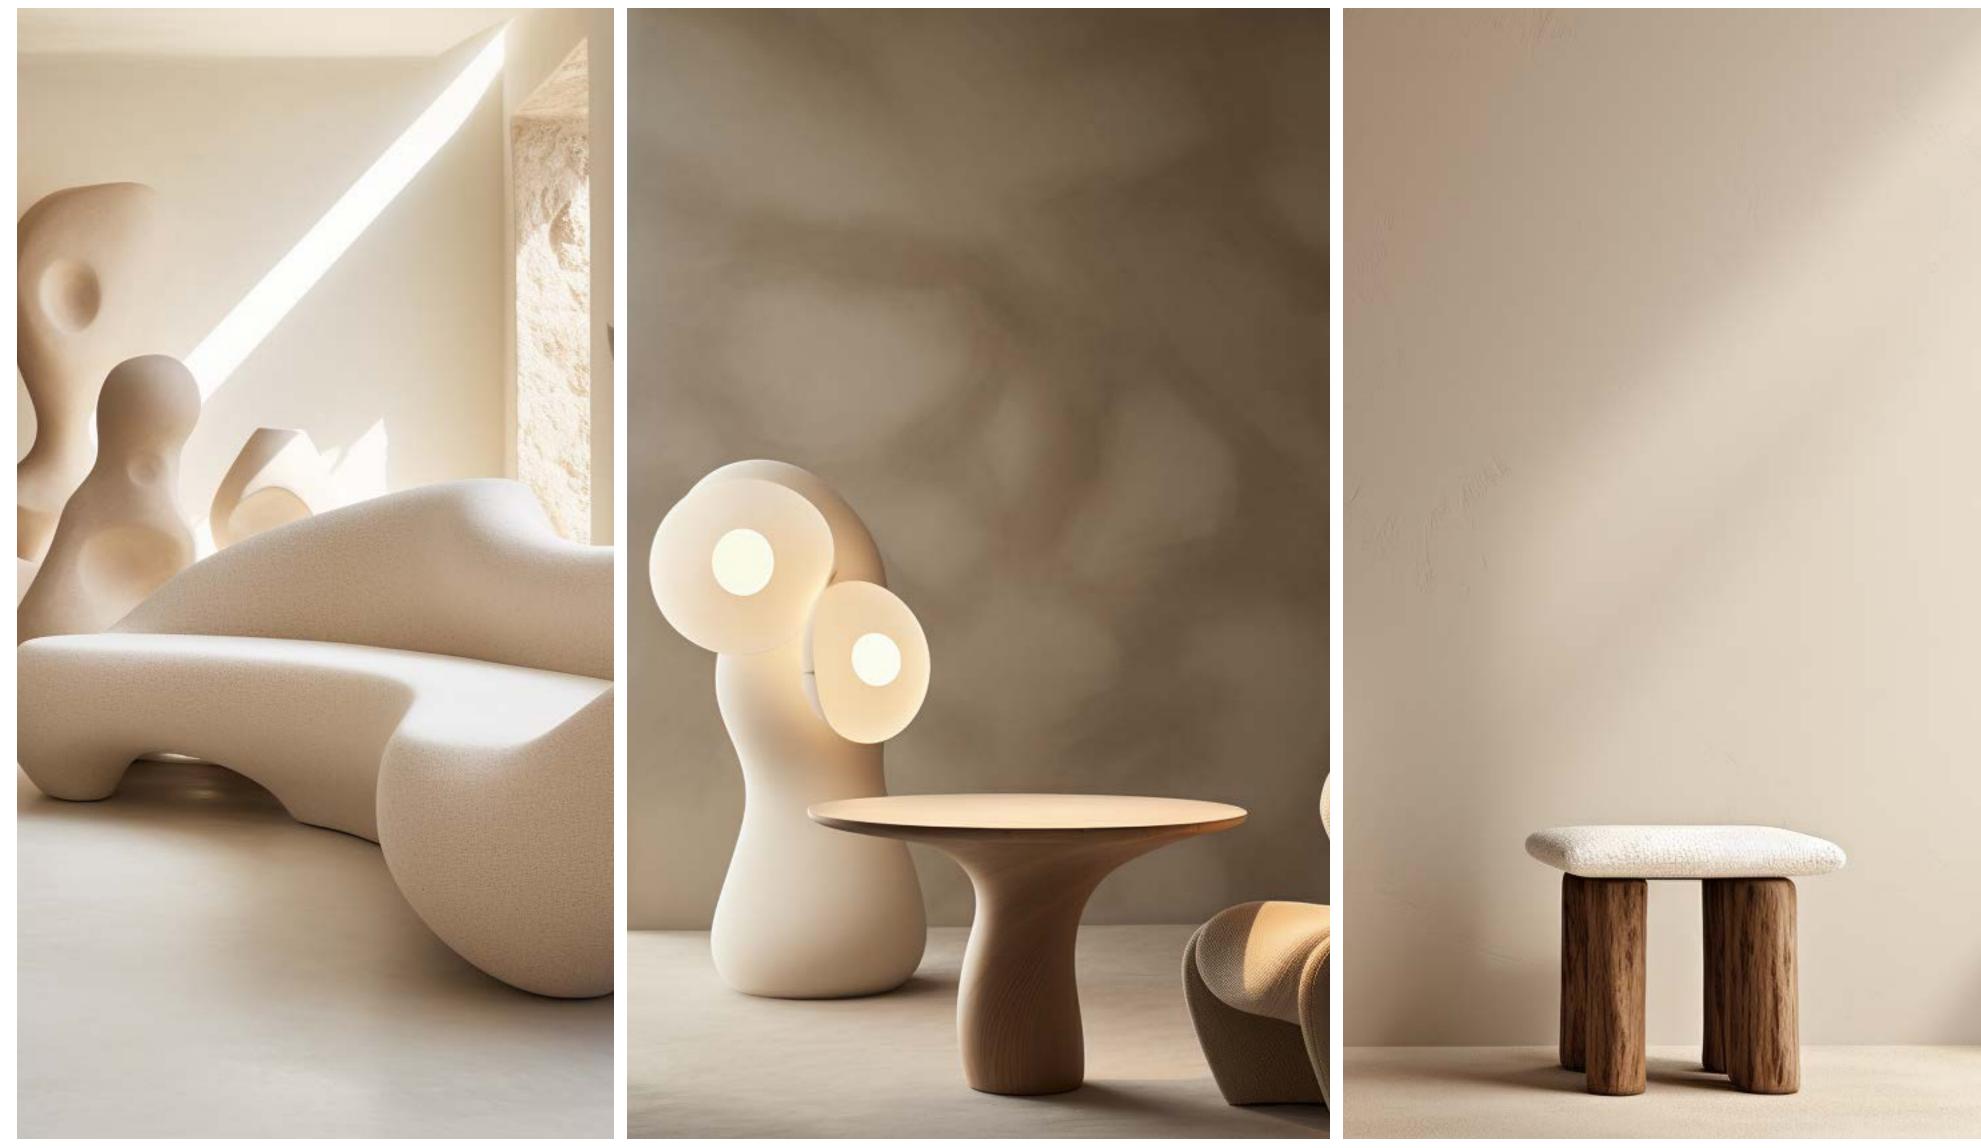

**RICH BLACK** ANY SIZE

Lorem ipsum dolor amet, consectetuer adipiscing elit, sed diam nonummy nibh euismod ut laoreet dolore magna aliquam erat volutpat.

#### **RICH BLACK** ANY SIZE

Lorem ipsum dolor amet, consectetuer adipiscing elit, sed diam nonummy nibh euismod ut laoreet dolore magna aliquam erat volutpat.





2023/2024

# 2.4 Icongraphy

inspired from lines of the type and it structure







inspired from type structure







inspired from type structure







inspired from type structure

a

PLACE



01  $/\!\!/ \rightarrow$ Gostraight  $/\!\!/ \rightarrow$ Gostraight  $/\!/ \rightarrow$ Gostraight  $/\rightarrow$ Gostraight

Plaće

*To*wer

| Gostraight | $//\rightarrow$ |
|------------|-----------------|
| Gostraight | $/\rightarrow$  |





2023/2024

# 2.5 Photography















2023/2024

# 3.0 Stationery

#### LETTERHEAD

Typefaces: Migra bold Migra italic bold Migra regular Migra italic regular

Colors: Light griesh Rich black

Size: A4 (210 mm - 297 mm)

|      |                      |                         |       |    |    |   | 1             |                |                    |            |     |
|------|----------------------|-------------------------|-------|----|----|---|---------------|----------------|--------------------|------------|-----|
|      |                      |                         |       |    |    |   |               |                |                    |            |     |
|      | T                    | )7.                     |       |    |    |   |               |                |                    |