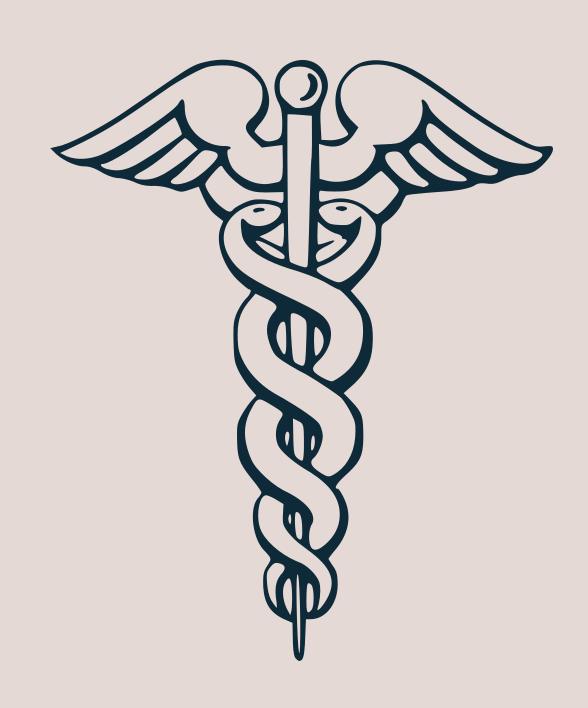

#### The ancient symbol of healing.

Caduceus, a winged staff entwined by two snakes. It is a traditional symbol of Hermes, the Greek god of trade, travel, and communication. It is also associated with medicine, healing, and alchemy.