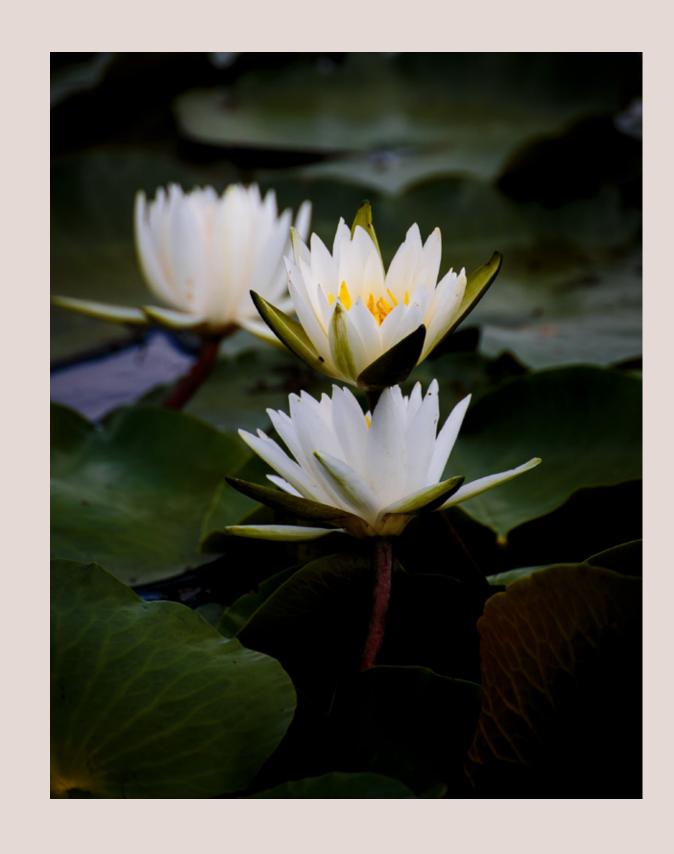

#### water lily

is particularly symbolic and resonant with the concept of healing. Water lilies often symbolize purity, enlightenment, and rebirth, which aligns well with the idea of transformation and well-being that our brand represents.

The association with water, tranquility, and spiritual awakening complement our brand's values

SoulDelic