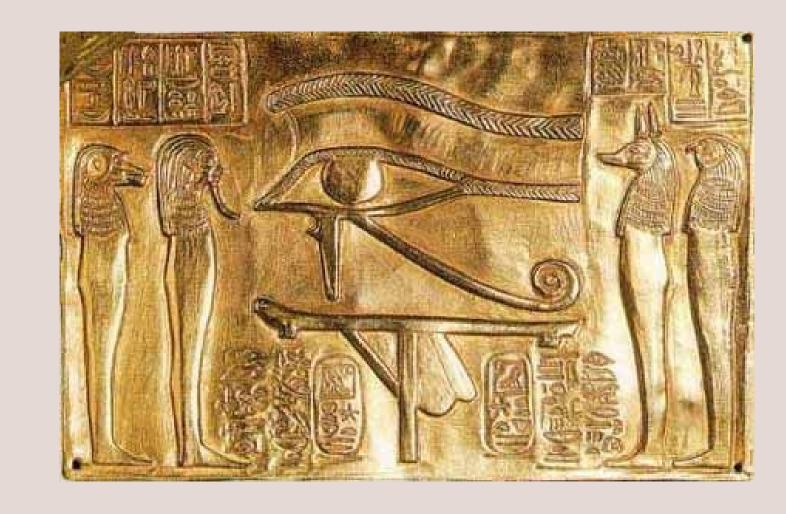

#### Eye of Horus.

It is a powerful symbol of protection, health, and restoration.

The Eye of Horus is a complex and multifaceted symbol, and it has been interpreted in many different ways over the centuries. However, at its core, it is a symbol of hope, healing, and protection.