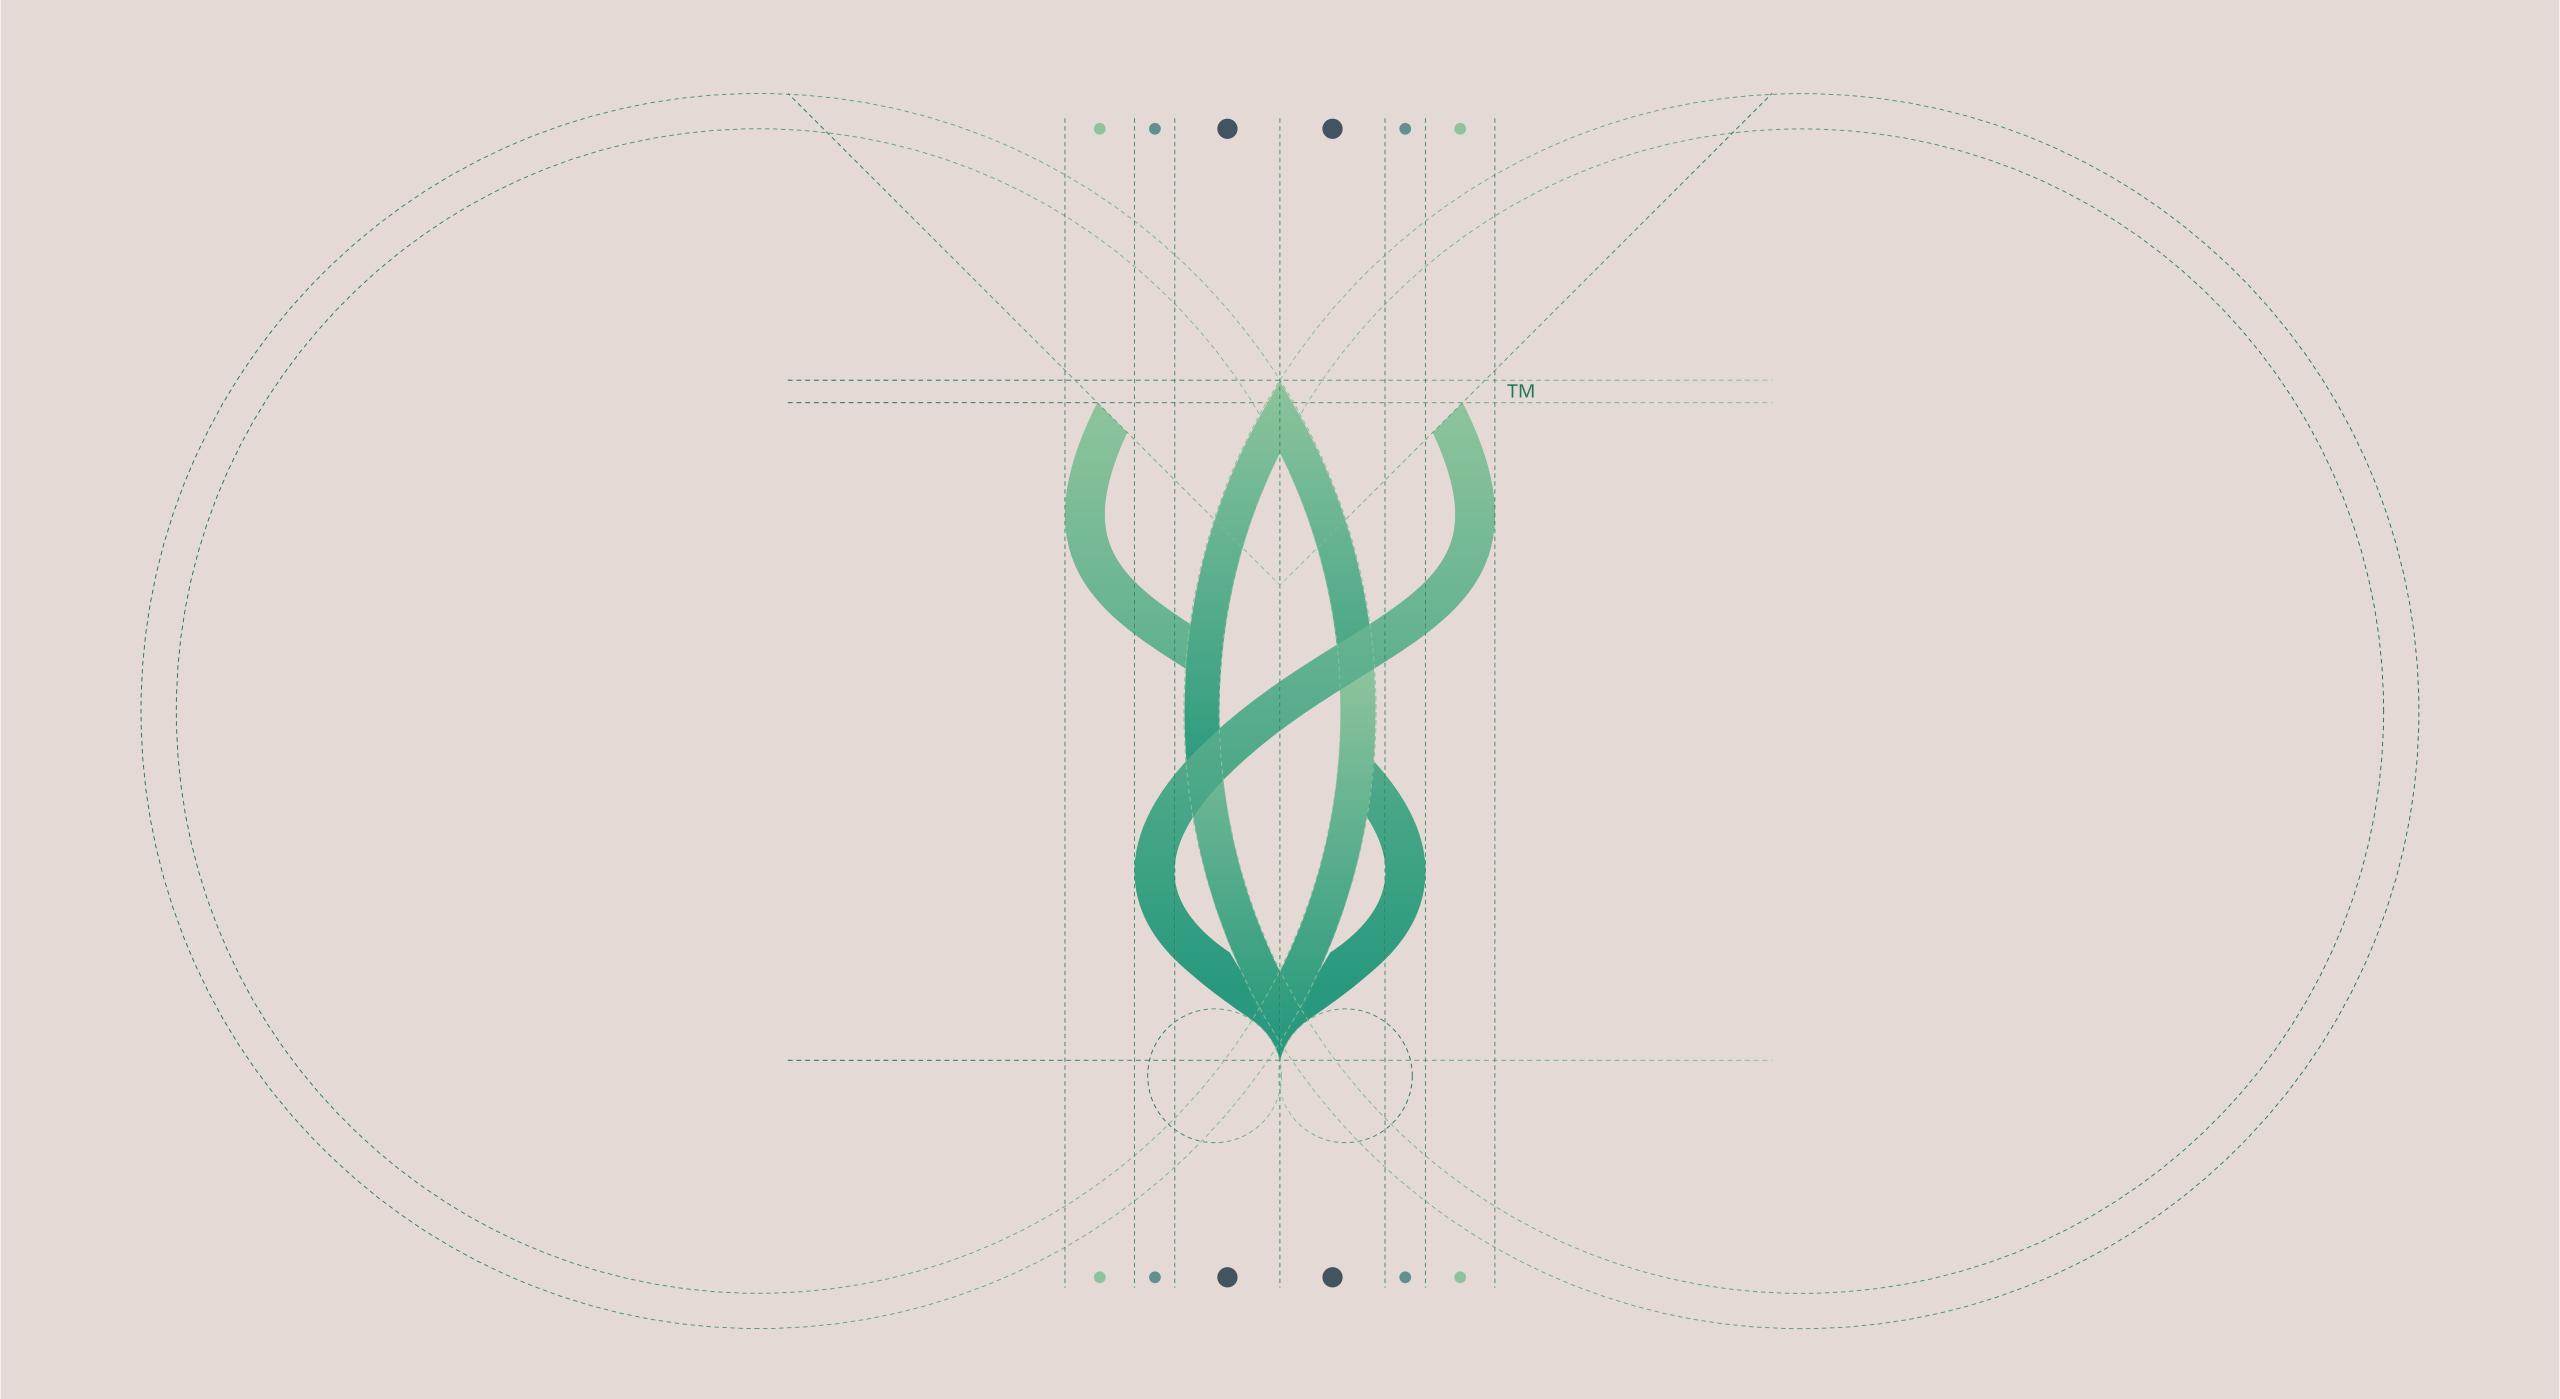

#### The ancient symbol of healing.

Caduceus, a winged staff entwined by two snakes. It is a traditional symbol of Hermes, the Greek god of trade, travel, and communication. It is also associated with medicine, healing, and alchemy.

#### Eye of Horus.

It is a powerful symbol of protection, health, and restoration.

The Eye of Horus is a complex and multifaceted symbol, and it has been interpreted in many different ways over the centuries. However, at its core, it is a symbol of hope, healing, and protection.

#### water lily

is particularly symbolic and resonant with the concept of healing. Water lilies often symbolize purity, enlightenment, and rebirth, which aligns well with the idea of transformation and well-being that our brand represents.

The association with water, tranquility, and spiritual awakening complement our brand's values

SoulDelic