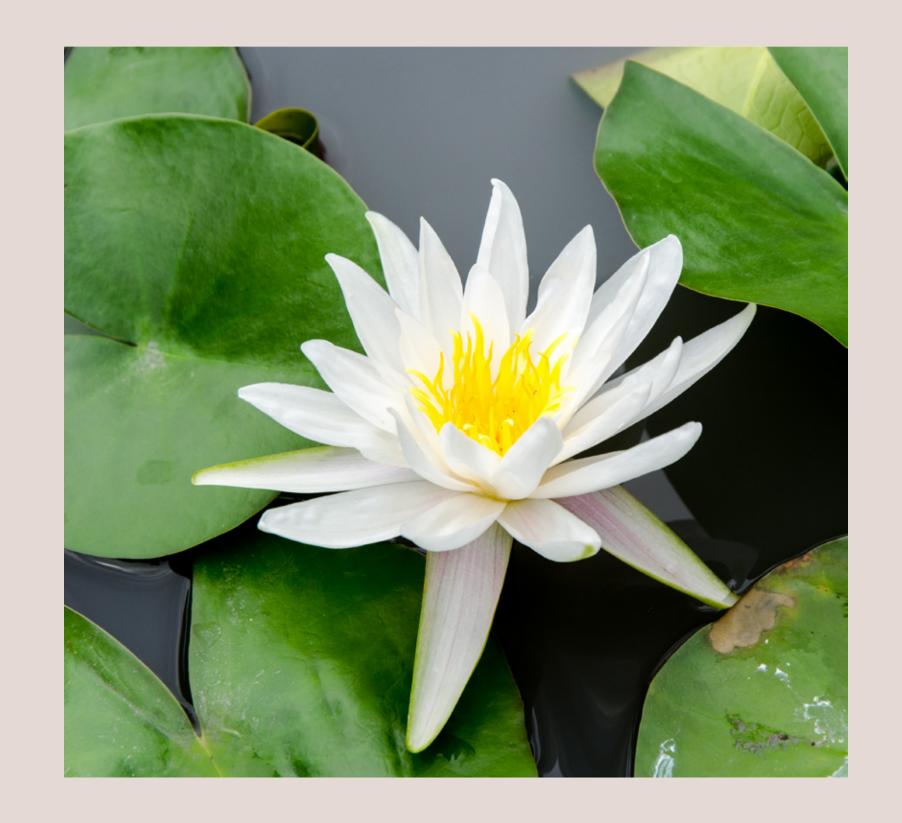

#### water lily

is particularly symbolic and resonant with the concept of healing. Water lilies often symbolize purity, enlightenment, and rebirth, which aligns well with the idea of transformation and well-being that our brand represents.

The association with water, tranquility, and spiritual awakening complement our brand's values

SoulDelic