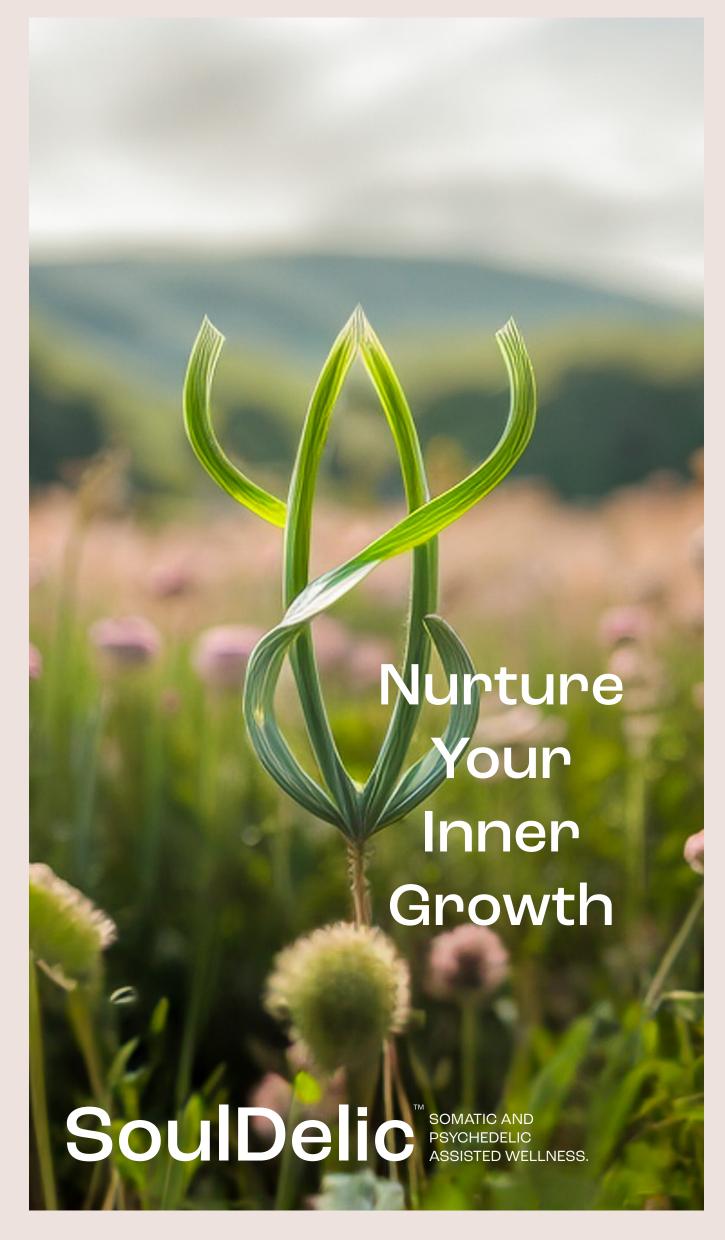

protection.







#### water lily

is particularly symbolic and resonant with the concept of healing. Water lilies often symbolize purity, enlightenment, and rebirth, which aligns well with the idea of transformation and well-being that our brand represents.

The association with water, tranquility, and spiritual awakening complement our brand's values







SoulDelic



### SOUIDE E SOMATIC AND PSYCHEDELIC ASSISTED WELLNESS.

## SOULDE1/C





## Soul Delic somatic and psychedelic assisted wellness.



Roc Grotesk typeface

# Aa Bb 123

ABCDEFGHIJKLMNOPQRSTUV WXYZ

abcdefghijklmnopqrstuvwxyz 0123456789!@#\$%&\*-;,./?

Aa Aa Aa Aa





#### Firefly

RGB 92 72 53 58 14 41 56

RGB

246 235 231



Embrace Your Inner Journey Discover
Your
Inner
Haven





# Unleash Your Inner Creativity





Nurture Your Inner Growth













# Thank you.



SoulDelic Strategic Visual Identity

mohamedfa.com