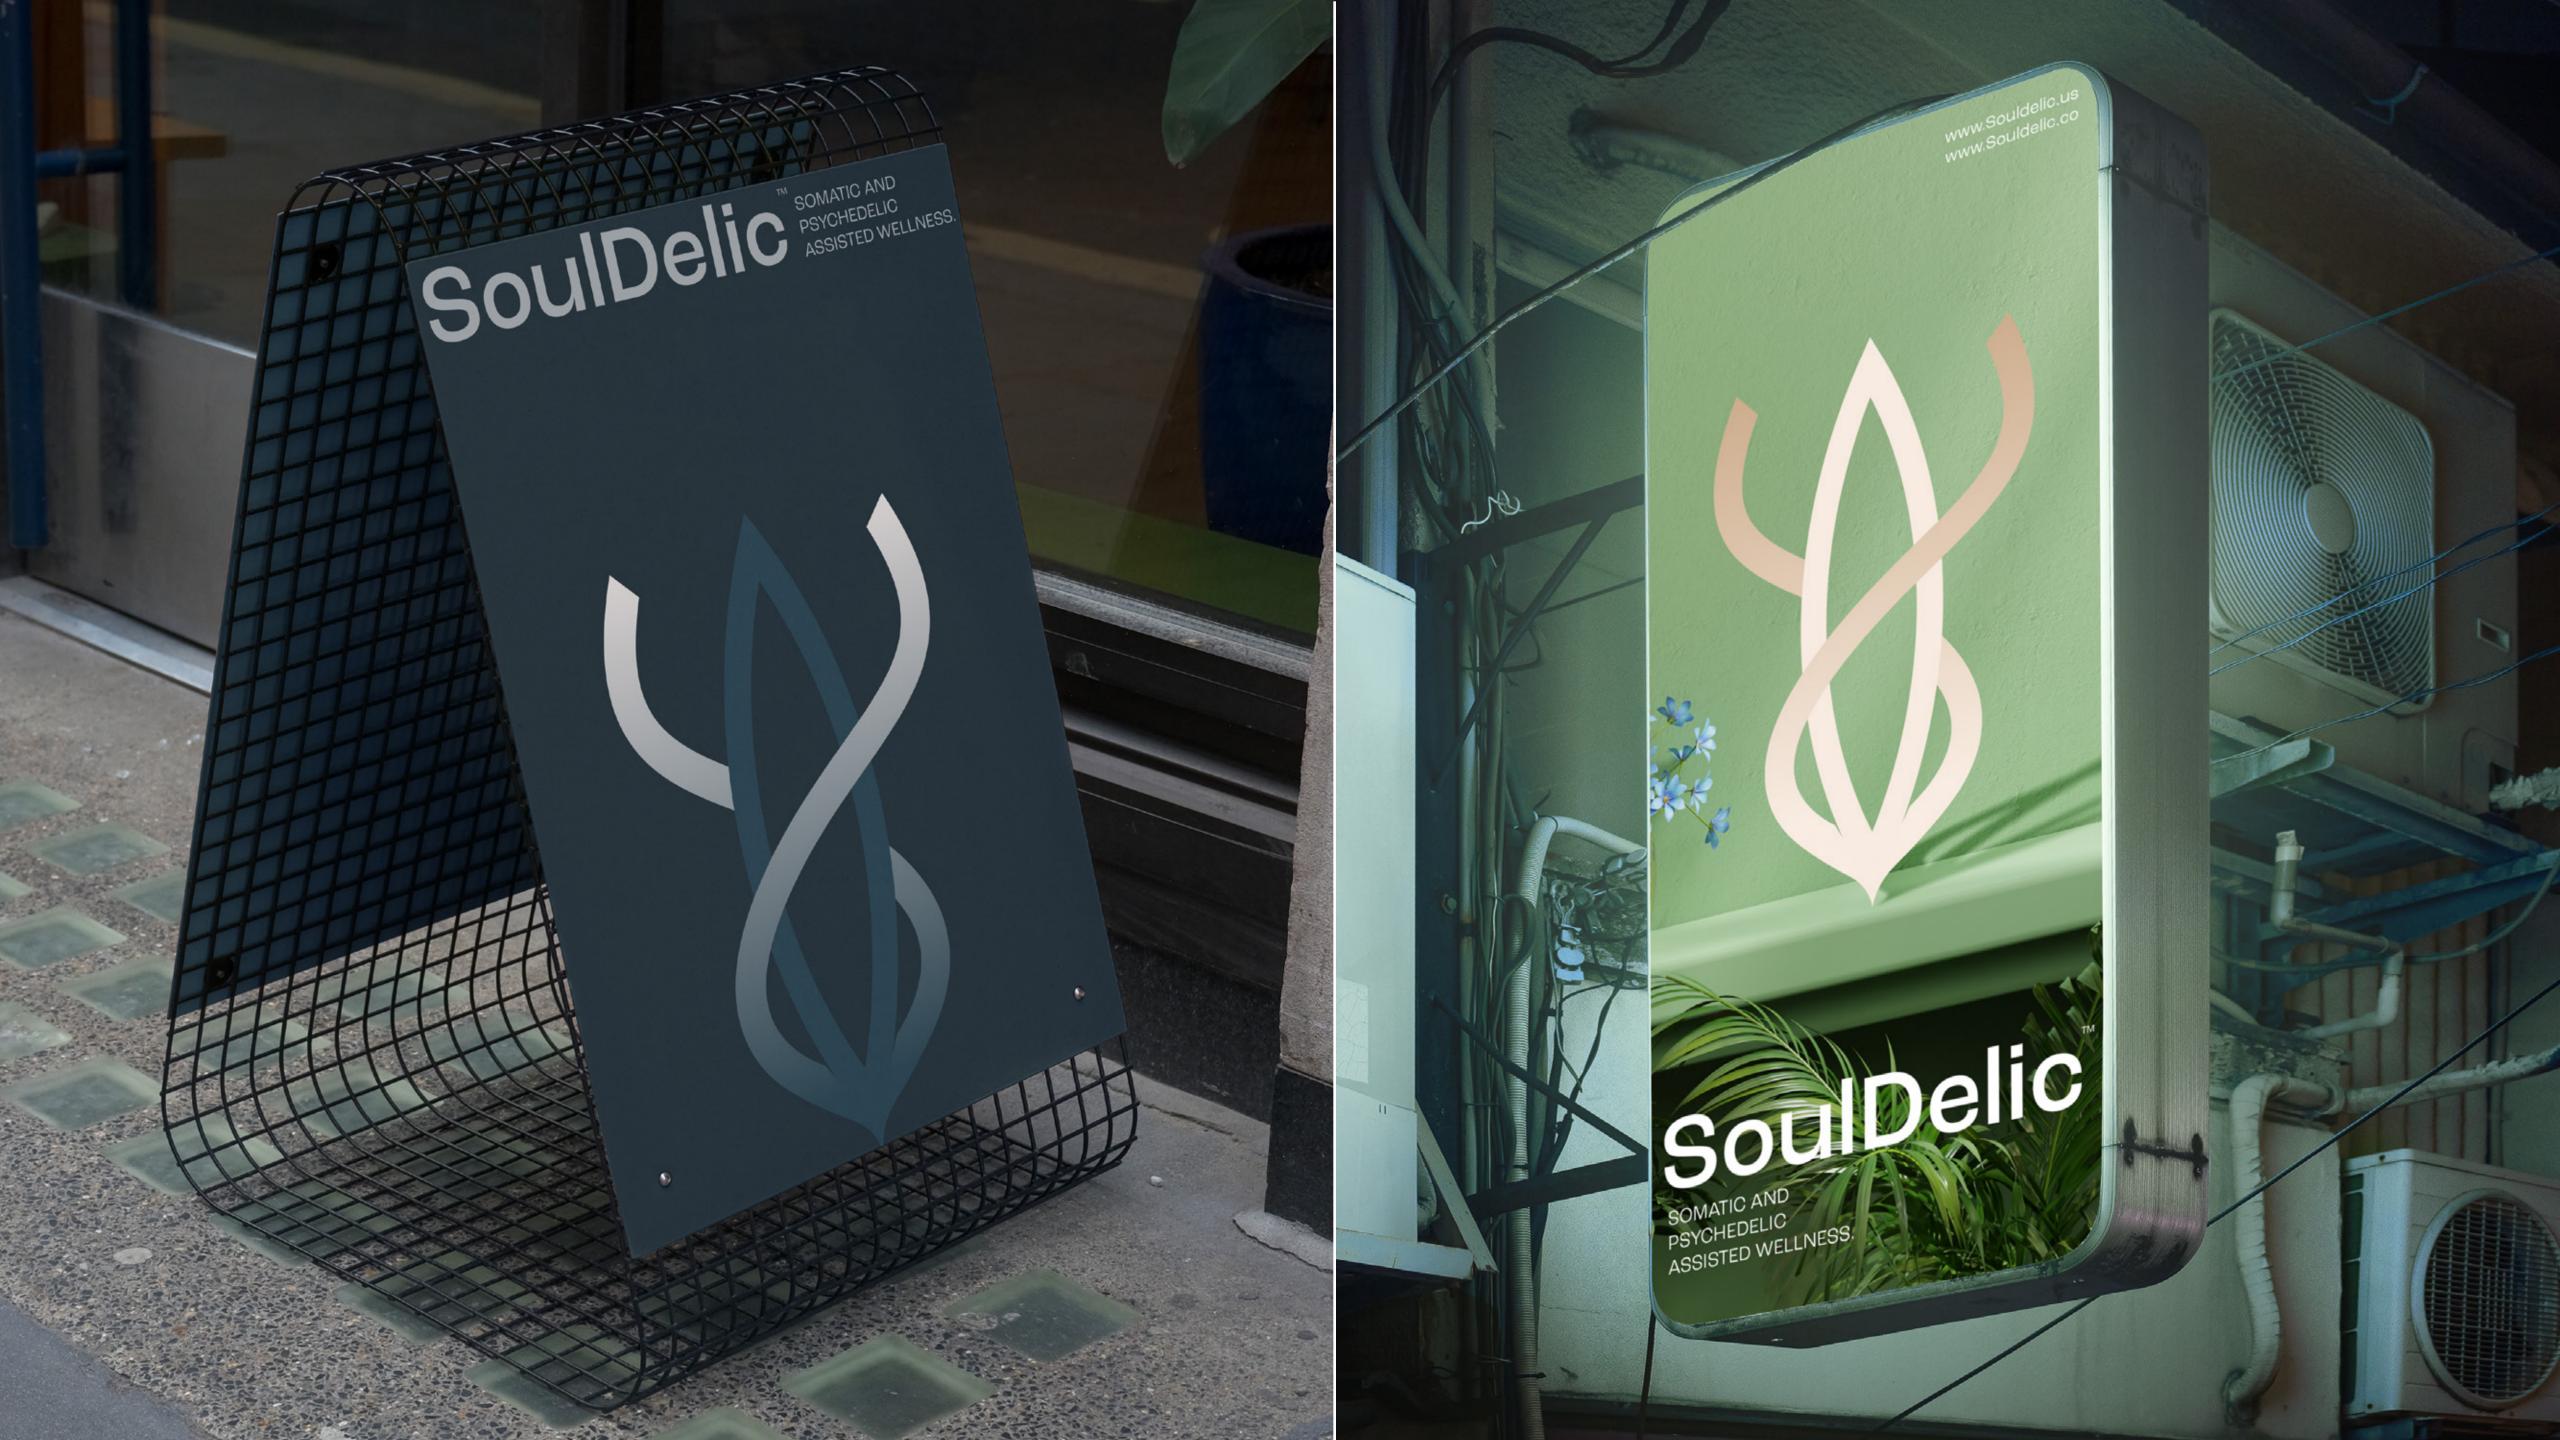

### SOUIDE E SOMATIC AND PSYCHEDELIC ASSISTED WELLNESS.

## SOULDE1/C

## Soul Delic somatic and psychedelic assisted wellness.

Roc Grotesk typeface