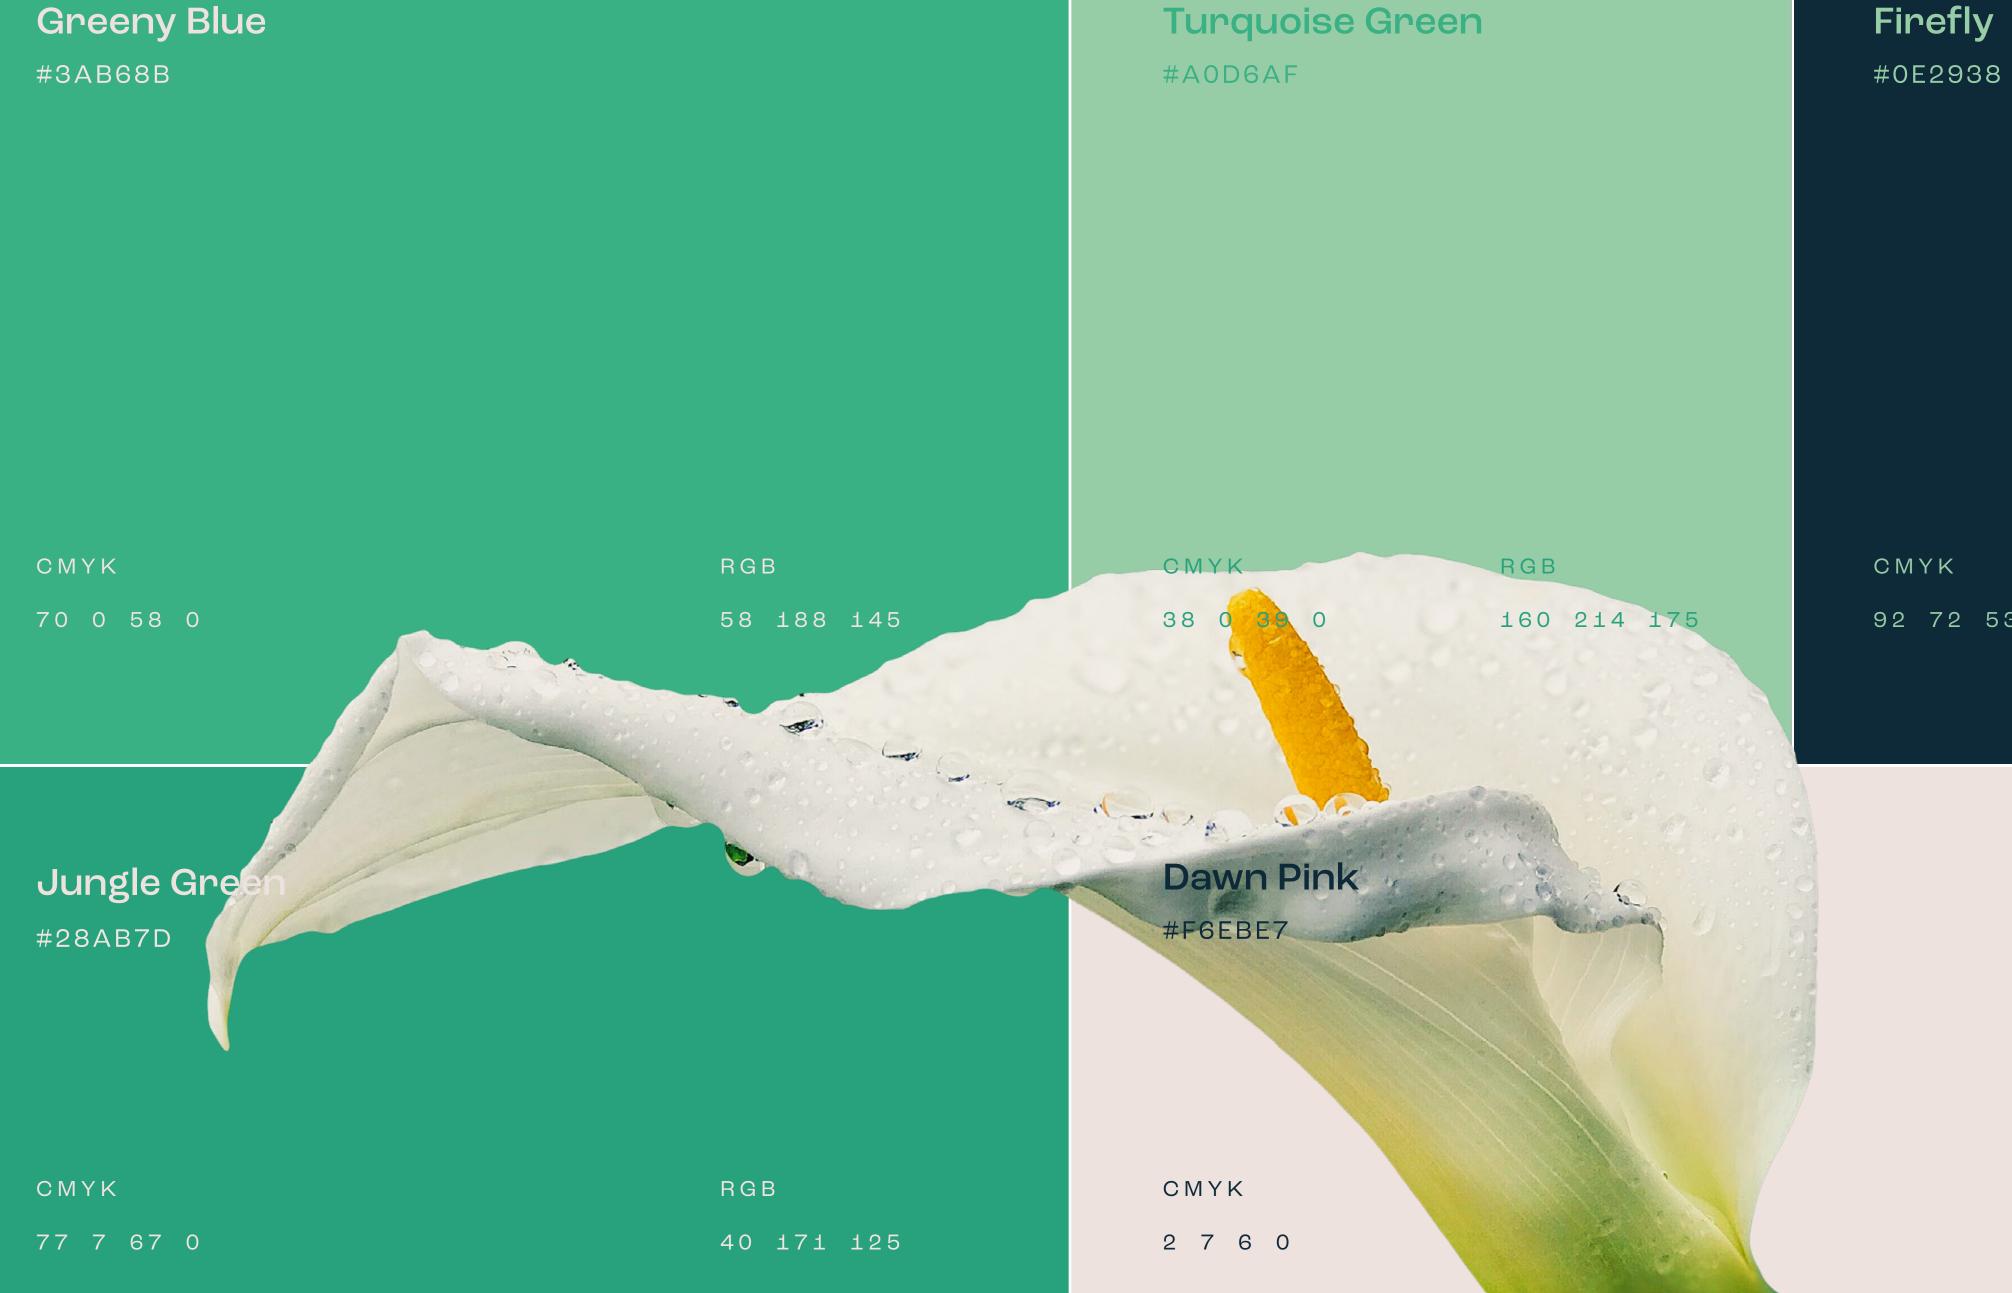

#### Firefly

RGB 92 72 53 58 14 41 56

RGB

246 235 231

Embrace Your Inner Journey Discover
Your
Inner
Haven