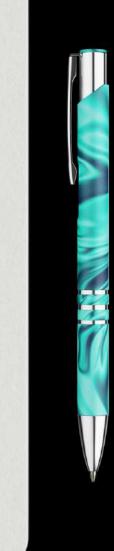

#### **Accent Color**

I inspired hologram's colours from the Northern lights' colours, an astronomical phenomenon, indicating prestige and high value.