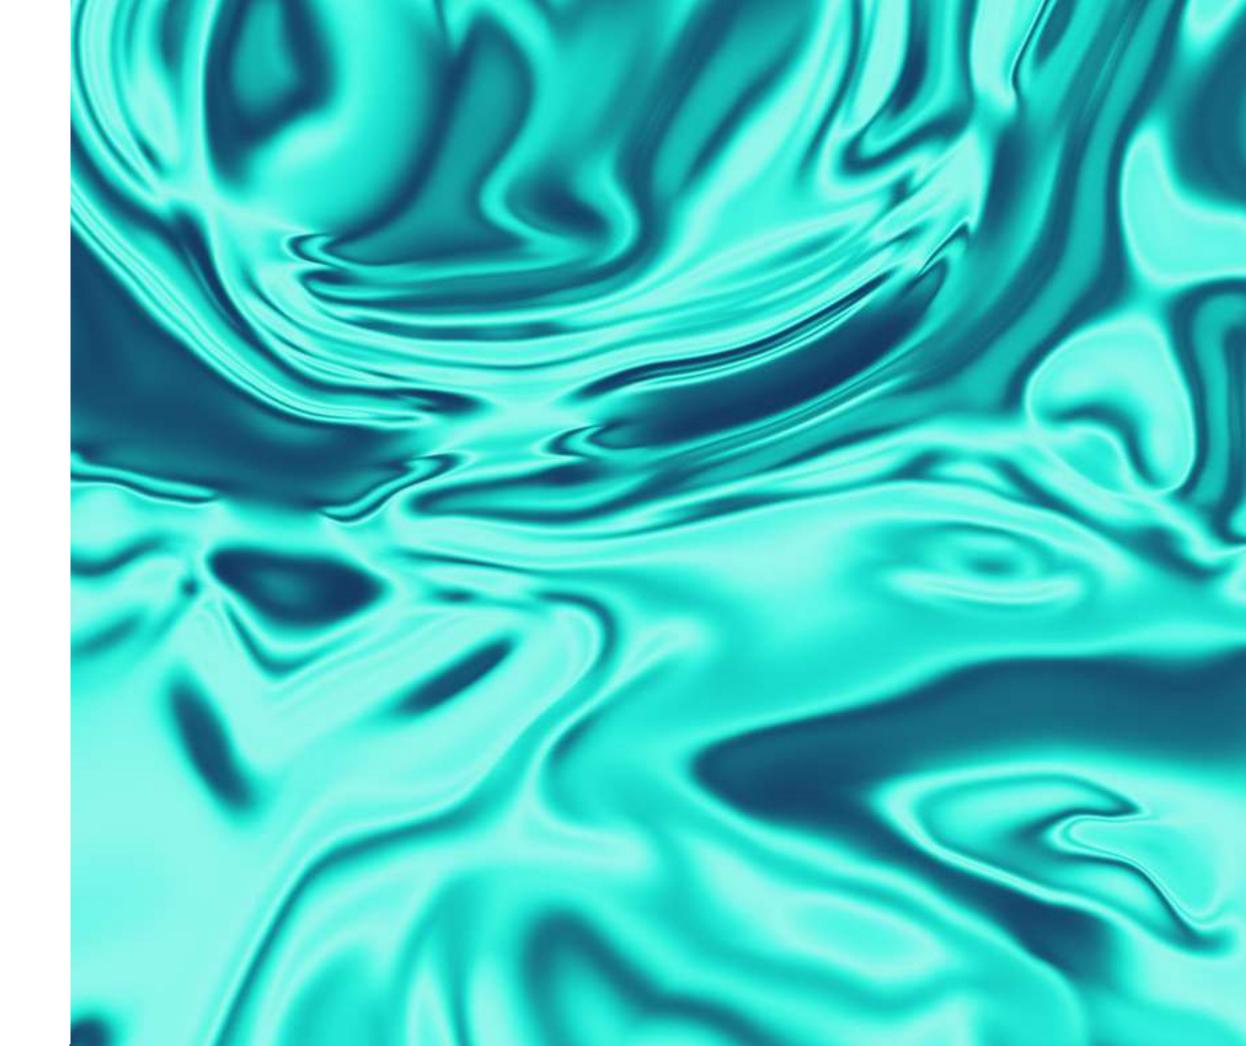

#### **Accent Color**

I inspired hologram's colours from the Northern lights' colours, an astronomical phenomenon, indicating prestige and high value.