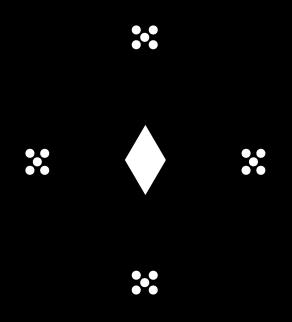

## Pretendard

Thin ExtraLight Light Regular Medium SemiBold Bold ExtraBold Black

A shape's pattern consists of a dot and a line that create the rhomboid, which I inspired from stars.