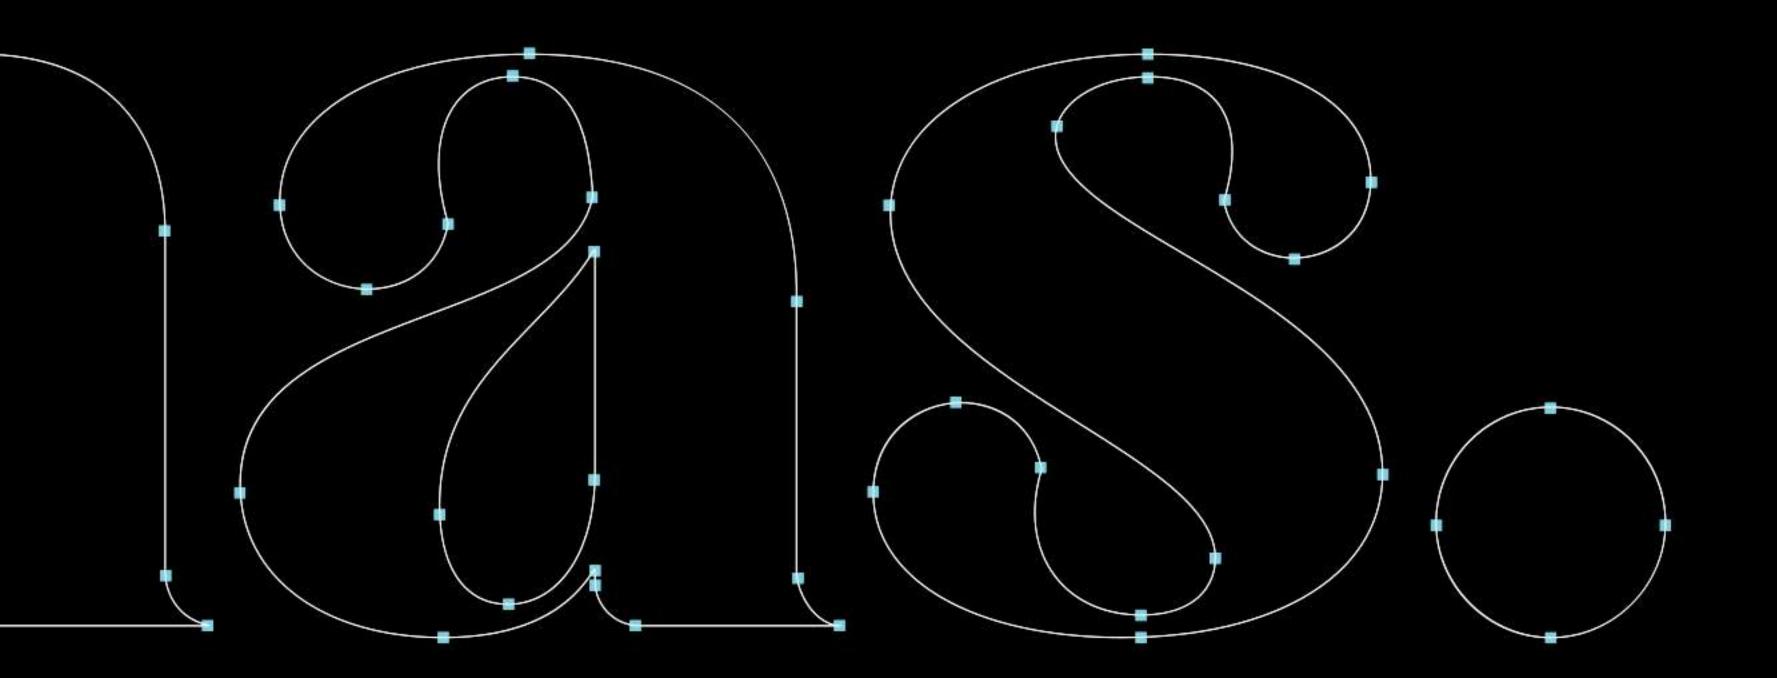

## **a**.

My logo is a modified version of my name using the Begika font, It embodies simplicity and reflects my philosophy as a designer.

Simple. Unforgettable. harmony. appropriate. Ancient.

My distinct identity stems from my communication, behaviour, and appearance. My personal identity tells my story and expresses my philosophy.

## Pretendard

Thin ExtraLight Light Regular Medium SemiBold Bold ExtraBold Black

A shape's pattern consists of a dot and a line that create the rhomboid, which I inspired from stars.