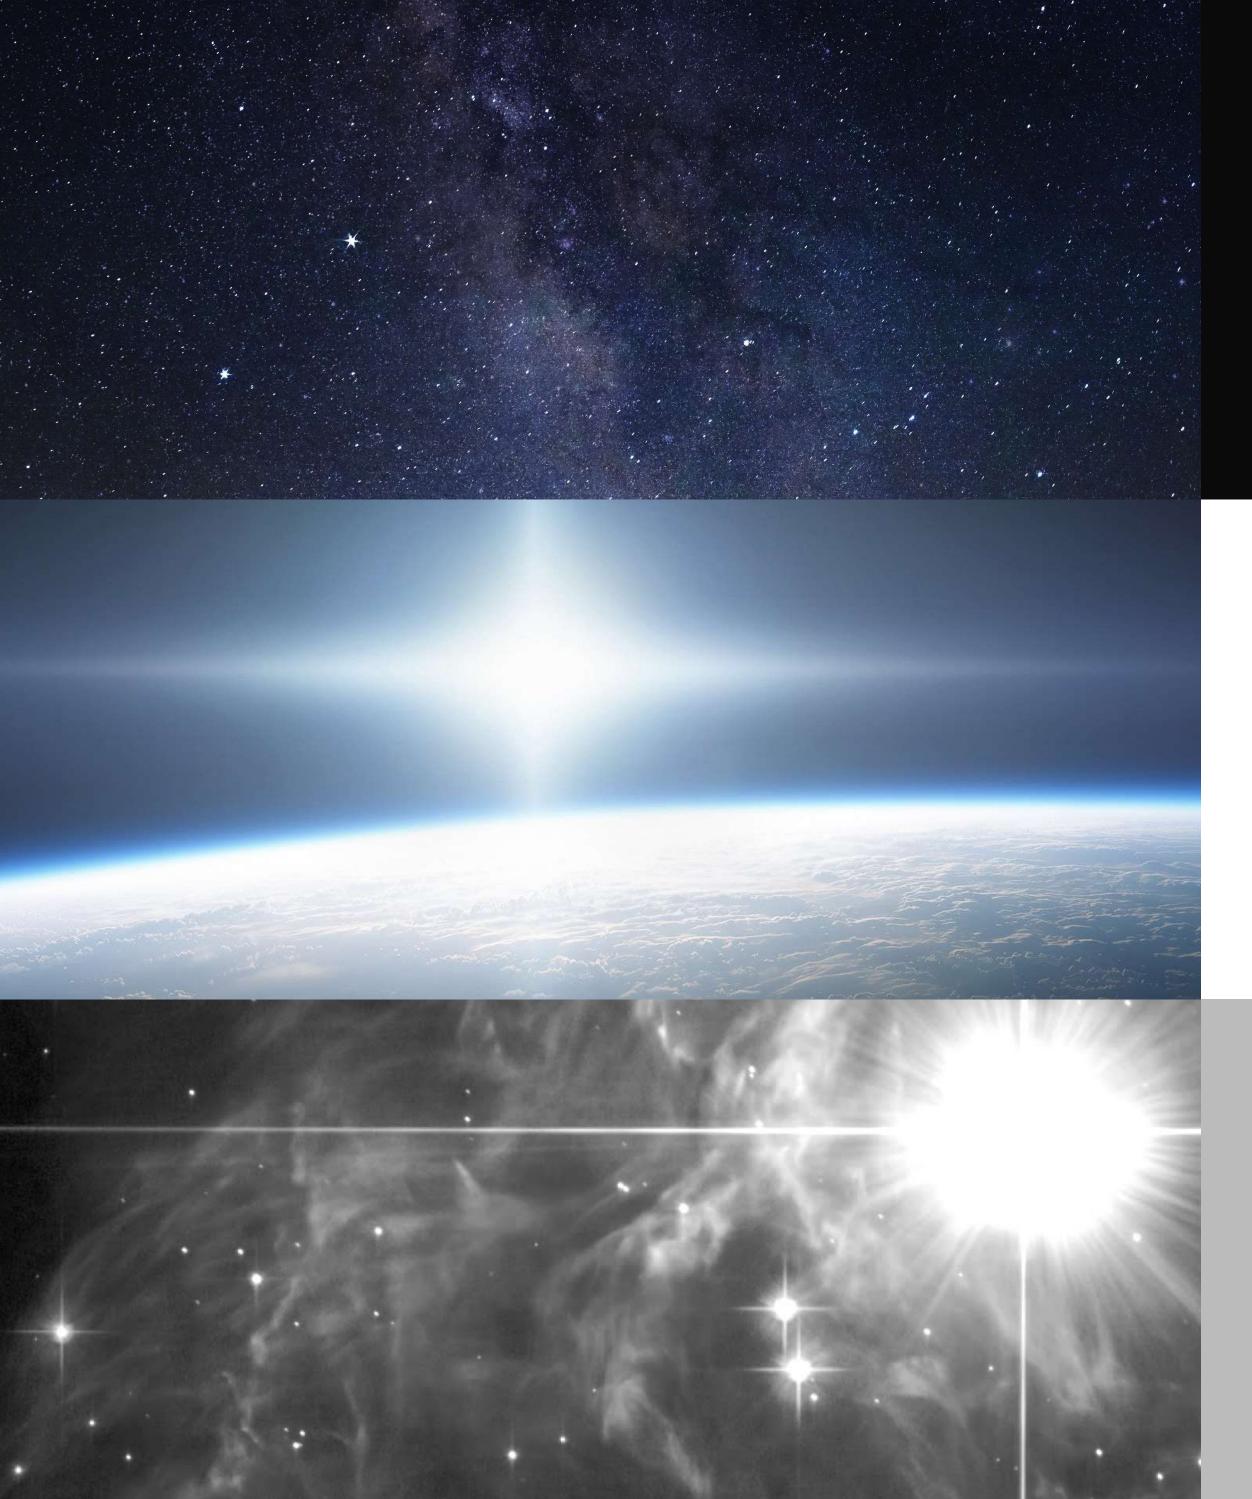

#### **Accent Color**

I inspired hologram's colours from the Northern lights' colours, an astronomical phenomenon, indicating prestige and high value.