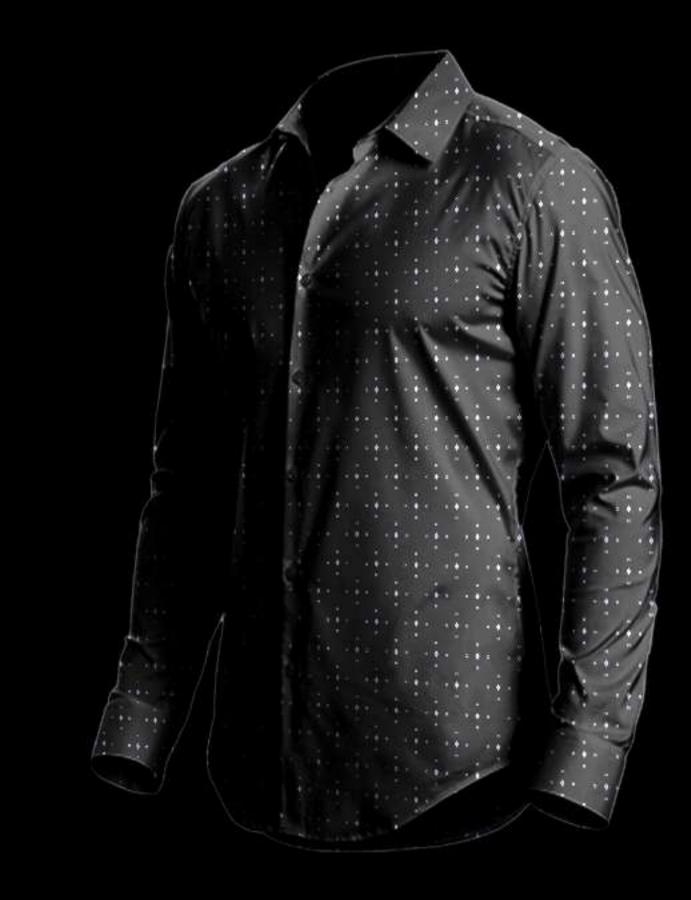

## Pretendard

Thin ExtraLight Light Regular Medium SemiBold Bold ExtraBold Black

A shape's pattern consists of a dot and a line that create the rhomboid, which I inspired from stars.

#### Night

Hex #0a0a0a RGB 10 10 10

#### White

Hex #fffff RGB 255 255 255

#### Silver

Hex #bbbbbb RGB 187 187 187