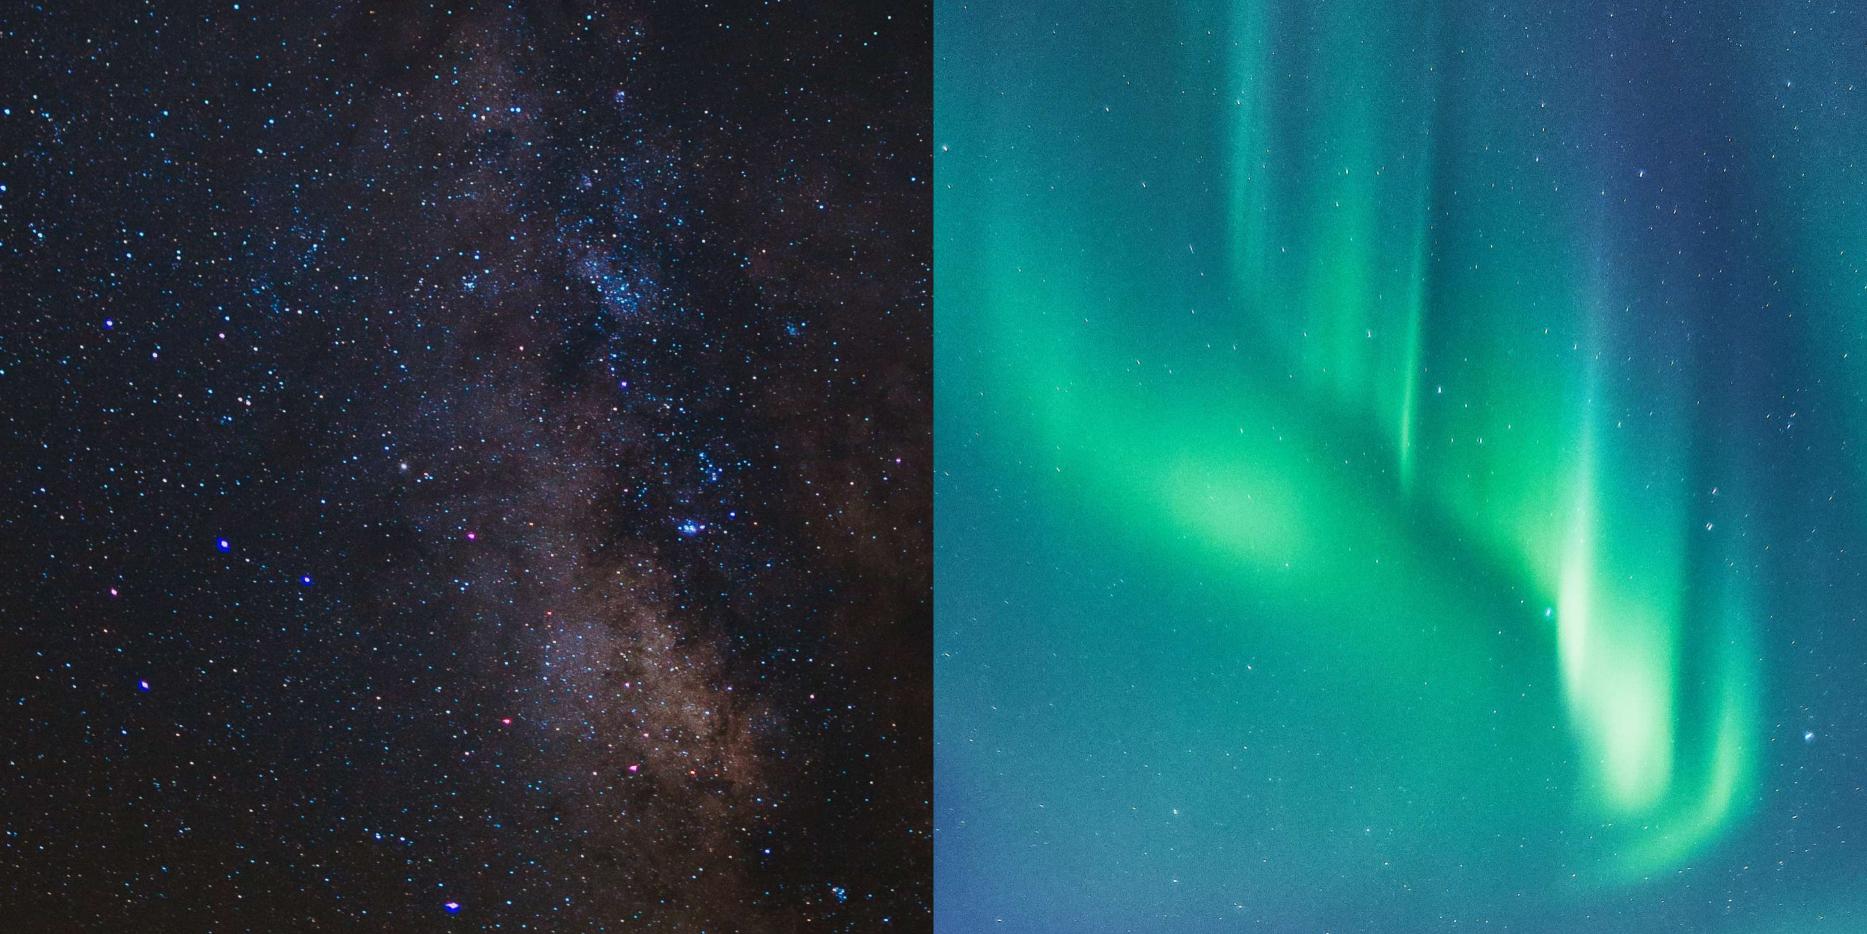

#### **Accent Color**

I inspired hologram's colours from the Northern lights' colours, an astronomical phenomenon, indicating prestige and high value.