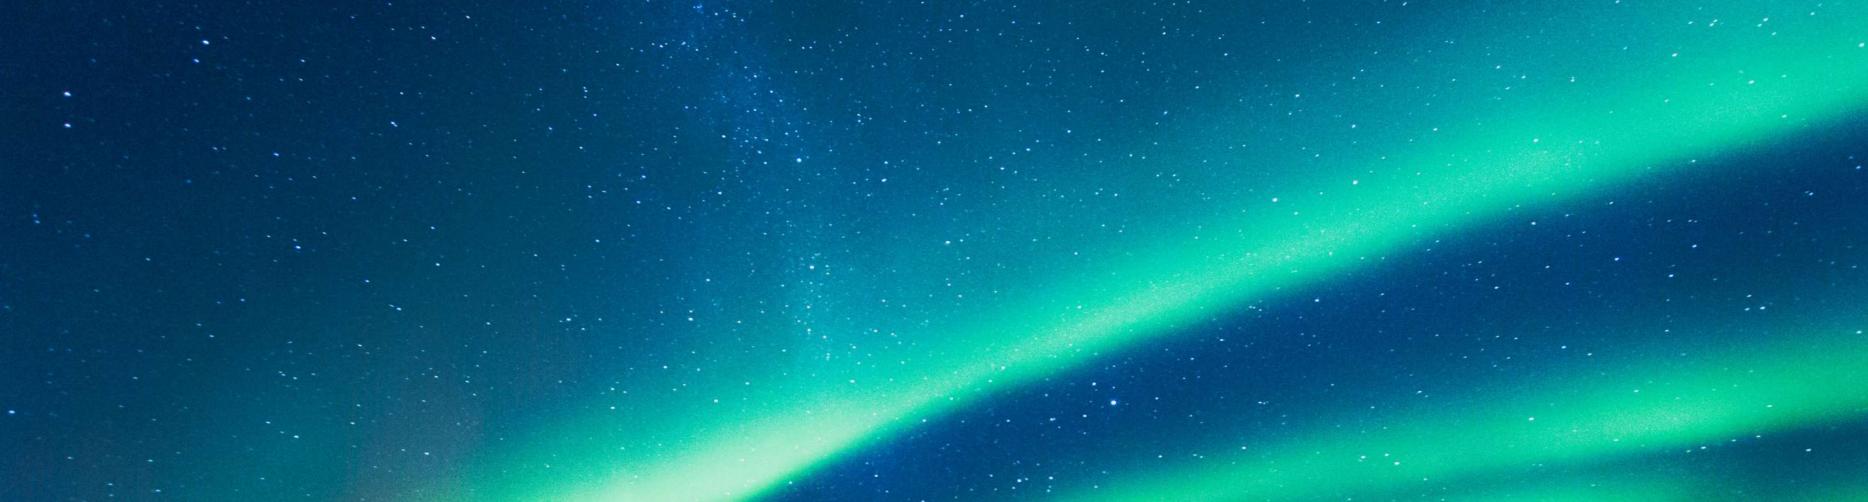

#### **Accent Color**

I inspired hologram's colours from the Northern lights' colours, an astronomical phenomenon, indicating prestige and high value.