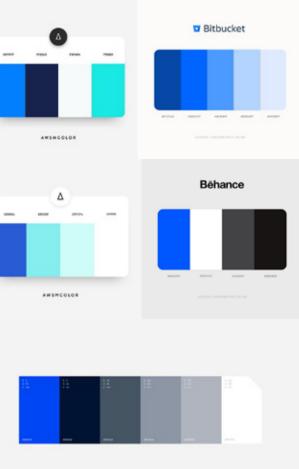

#### **Primary Color**

----

CMYK : C: 78% M: 69% Y: 61% K: 87%

RGB : R: 20 G: 20 B: 20

HEX : #141414

#### **Primary Color**

\_\_\_\_

CMYK : C: 00% M: 00% Y: 00% K: 00%

RGB : R: 255 G: 255 B: 255

HEX : #FFFFF

#### Primary Color

---

CMYK : C: 13% M: 09% Y: 11% K: 00%

RGB : R: 227 G: 227 B: 227

HEX : #E3E3E3

### Mikado Yellow

#### **Secondary Color**

\_\_\_\_

CMYK : C: 00% M: 25% Y: 88% K: 00%

RGB : R: 255 G: 197 B: 36

HEX : #FFC524

### **Ultramarine Blue**

#### Secondary Color

\_\_\_\_

CMYK : C: 85% M: 64% Y: 00% K: 00%

RGB : R: 36 G: 94 B: 255

HEX : #245EFF

Pelege Personal Perso

**6616d** 

Pelle Pelle