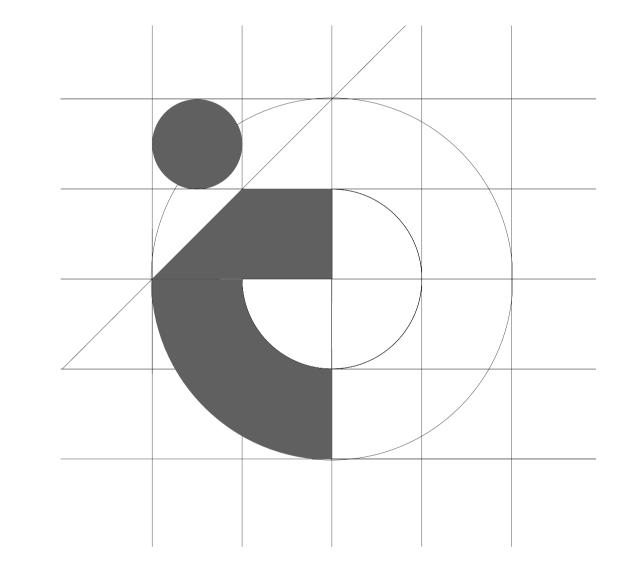

## LogoConcept

- The logo is a combination of the letter t, which is the first letter of the platform name..
- and the circle which represents the expert in the team that you will communicate with in order to help you

## consultant

# t letter

## LogoConstruction

FontFamily