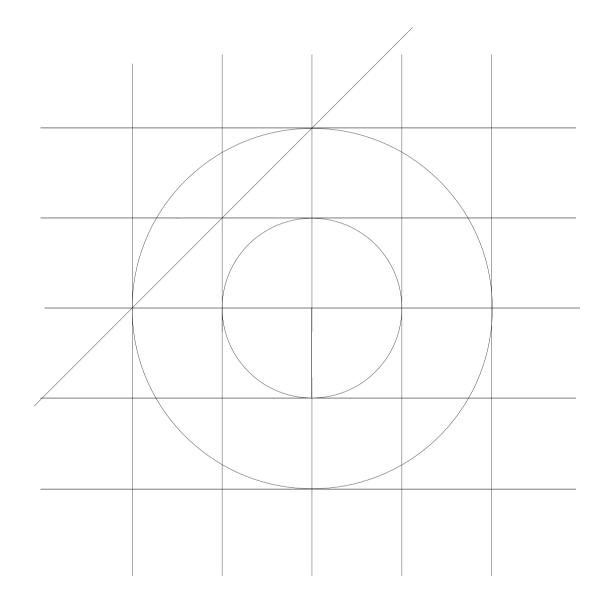

## LogoConcept

- The logo is a combination of the letter t, which is the first letter of the platform name..
- and the circle which represents the expert in the team that you will communicate with in order to help you

# t letter