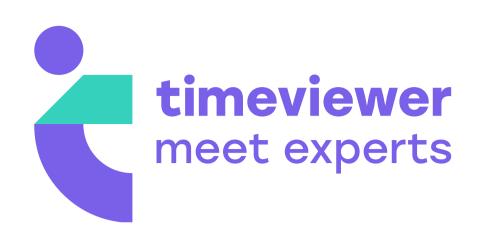

## LogoConcept

- The logo is a combination of the letter t, which is the first letter of the platform name..
- and the circle which represents the expert in the team that you will communicate with in order to help you

# t letter